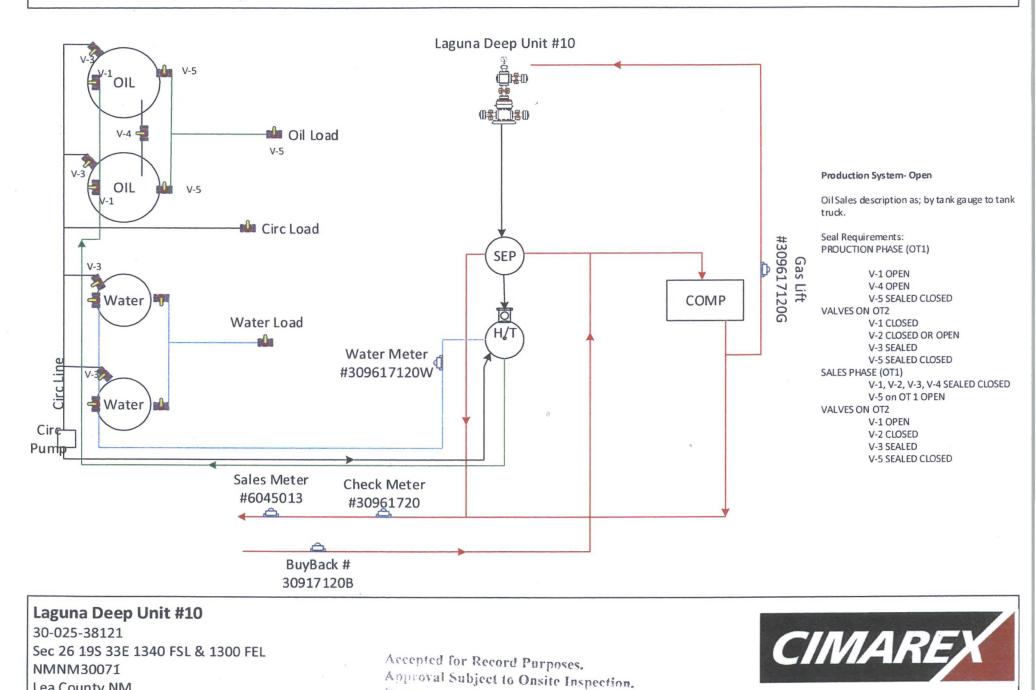

|        | Form 3160-5<br>(August 2007)                                                                                                                                                                                                                                                                                                                                                                                                                                                                                                                                                                                                                                                                                                                                                                                                                                                          | (August 2007) UNITED STATES<br>DEPARTMENT OF THE INTERIOR                     |                                                         |                |                                   |                                                                                  |                                       | FORM APPROVED<br>OMB NO. 1004-0135<br>Expires: July 31, 2010 |  |
|--------|---------------------------------------------------------------------------------------------------------------------------------------------------------------------------------------------------------------------------------------------------------------------------------------------------------------------------------------------------------------------------------------------------------------------------------------------------------------------------------------------------------------------------------------------------------------------------------------------------------------------------------------------------------------------------------------------------------------------------------------------------------------------------------------------------------------------------------------------------------------------------------------|-------------------------------------------------------------------------------|---------------------------------------------------------|----------------|-----------------------------------|----------------------------------------------------------------------------------|---------------------------------------|--------------------------------------------------------------|--|
| · 1    | BUREAU OF LAND MANAGEMENT OCD-HOBBS<br>SUNDRY NOTICES AND REPORTS ON WELLS<br>Do not use this form for proposals to drill or to re-enter an<br>abandoned well. Use form 3160-3 (APD) for such proposals                                                                                                                                                                                                                                                                                                                                                                                                                                                                                                                                                                                                                                                                               |                                                                               |                                                         |                |                                   |                                                                                  | 5. Lease Serial No.<br>NMNM30071      |                                                              |  |
|        |                                                                                                                                                                                                                                                                                                                                                                                                                                                                                                                                                                                                                                                                                                                                                                                                                                                                                       |                                                                               |                                                         |                |                                   |                                                                                  | 6. If Indian, Allottee or Tribe Name  |                                                              |  |
|        | SUBMIT IN TRIPLICATE - Other instructions on reverse side.                                                                                                                                                                                                                                                                                                                                                                                                                                                                                                                                                                                                                                                                                                                                                                                                                            |                                                                               |                                                         |                |                                   |                                                                                  | 7 If Unit or CA/Agree<br>8910169050   | ment, Name and/or No.                                        |  |
|        | 1. Type of Well ☐ Other , REAL                                                                                                                                                                                                                                                                                                                                                                                                                                                                                                                                                                                                                                                                                                                                                                                                                                                        |                                                                               |                                                         |                |                                   |                                                                                  | 8. Well Name and No.<br>LAGUNA DEEP U | NIT 10                                                       |  |
|        | 2. Name of Operator<br>CIMAREX ENERGY COMPANY OF CO-Mail: acrawford@cimarex.com                                                                                                                                                                                                                                                                                                                                                                                                                                                                                                                                                                                                                                                                                                                                                                                                       |                                                                               |                                                         |                |                                   |                                                                                  | 9. API Well No.<br>30-025-38121-00-S1 |                                                              |  |
|        | 3a. Address         3b. Phone No.           202 S CHEYENNE AVE. SUITE 1000         Ph: 432-620           TULSA, OK 74103         Ph: 432-620                                                                                                                                                                                                                                                                                                                                                                                                                                                                                                                                                                                                                                                                                                                                          |                                                                               |                                                         |                | o. (include area code<br>20-1909  | )                                                                                | 10. Field and Pool, or<br>GEM         | Exploratory                                                  |  |
|        | 4. Location of Well (Footage, Sec., T., R., M., or Survey Description)                                                                                                                                                                                                                                                                                                                                                                                                                                                                                                                                                                                                                                                                                                                                                                                                                |                                                                               |                                                         |                |                                   | 11. County or Parish, and State                                                  |                                       |                                                              |  |
|        | Sec 26 T19S R33E NESE 1340FSL 1300FEL<br>32.627606 N Lat, 103.629614 W Lon                                                                                                                                                                                                                                                                                                                                                                                                                                                                                                                                                                                                                                                                                                                                                                                                            |                                                                               |                                                         |                | LEA COUNTY                        |                                                                                  |                                       | NM                                                           |  |
|        | 12. CHECK APPROPRIATE BOX(ES) TO INDICATE NATURE OF NOTICE, REPORT, OR OTHER DATA                                                                                                                                                                                                                                                                                                                                                                                                                                                                                                                                                                                                                                                                                                                                                                                                     |                                                                               |                                                         |                |                                   |                                                                                  |                                       |                                                              |  |
|        | TYPE OF SUBMISS                                                                                                                                                                                                                                                                                                                                                                                                                                                                                                                                                                                                                                                                                                                                                                                                                                                                       | TYPE OF SUBMISSION TYPE OF ACTION                                             |                                                         |                |                                   |                                                                                  |                                       |                                                              |  |
|        | □ Notice of Intent                                                                                                                                                                                                                                                                                                                                                                                                                                                                                                                                                                                                                                                                                                                                                                                                                                                                    |                                                                               | Acidize                                                 |                | epen                              | Product                                                                          | tion (Start/Resume)                   | □ Water Shut-Off                                             |  |
| n<br>N | Subsequent Report                                                                                                                                                                                                                                                                                                                                                                                                                                                                                                                                                                                                                                                                                                                                                                                                                                                                     |                                                                               | Alter Casing                                            | Fracture Treat |                                   | <ul> <li>Reclamation</li> <li>Recomplete</li> </ul>                              |                                       | Well Integrity                                               |  |
|        | □ Final Abandonment                                                                                                                                                                                                                                                                                                                                                                                                                                                                                                                                                                                                                                                                                                                                                                                                                                                                   | Notice                                                                        | <ul> <li>Casing Repair</li> <li>Change Plans</li> </ul> | -              | New Construction Plug and Abandon |                                                                                  | rarily Abandon                        | Other<br>Site Facility Diagra                                |  |
|        | 0                                                                                                                                                                                                                                                                                                                                                                                                                                                                                                                                                                                                                                                                                                                                                                                                                                                                                     |                                                                               | Convert to Injection                                    |                |                                   | U Water I                                                                        | 2                                     | m/Security Plan                                              |  |
|        | 13. Describe Proposed or Completed Operation (clearly state all pertinent details, including estimated starting date of any proposed work and approximate duration thereof. If the proposal is to deepen directionally or recomplete horizontally, give subsurface locations and measured and true vertical depths of all pertinent markers and zones. Attach the Bond under which the work will be performed or provide the Bond No. on file with BLM/BIA. Required subsequent reports shall be filed within 30 days following completion of the involved operations. If the operation recompletion in a new interval, a Form 3160-4 shall be filed once testing has been completed. Final Abandonment Notices shall be filed only after all requirements, including reclamation, have been completed, and the operator has determined that the site is ready for final inspection.) |                                                                               |                                                         |                |                                   |                                                                                  |                                       |                                                              |  |
|        | Please see attached the facility diagram.                                                                                                                                                                                                                                                                                                                                                                                                                                                                                                                                                                                                                                                                                                                                                                                                                                             |                                                                               |                                                         |                |                                   | Accepted for Record Purposes.<br>Approval Subject to Onsite Inspection.<br>Date: |                                       |                                                              |  |
|        | Thank you.                                                                                                                                                                                                                                                                                                                                                                                                                                                                                                                                                                                                                                                                                                                                                                                                                                                                            |                                                                               |                                                         |                |                                   |                                                                                  |                                       |                                                              |  |
|        | ENTERED 2517<br>INTO AFMSS                                                                                                                                                                                                                                                                                                                                                                                                                                                                                                                                                                                                                                                                                                                                                                                                                                                            |                                                                               |                                                         |                |                                   |                                                                                  |                                       |                                                              |  |
|        | 14. I hereby certify that the foregoing is true and correct.<br>Electronic Submission #351499 verified by the BLM Well Information System<br>For CIMAREX ENERGY COMPANY OF CO, sent to the Hobbs<br>Committed to AFMSS for processing by PRISCILLA PEREZ on 09/26/2016 (16PP1176SE)                                                                                                                                                                                                                                                                                                                                                                                                                                                                                                                                                                                                   |                                                                               |                                                         |                |                                   |                                                                                  |                                       |                                                              |  |
|        | Name (Printed/Typed) AMITHY E CRAWFORD                                                                                                                                                                                                                                                                                                                                                                                                                                                                                                                                                                                                                                                                                                                                                                                                                                                |                                                                               |                                                         |                | Title REGULATORY ANALYST          |                                                                                  |                                       |                                                              |  |
|        | Signature                                                                                                                                                                                                                                                                                                                                                                                                                                                                                                                                                                                                                                                                                                                                                                                                                                                                             | Signature (Electronic Submission)                                             |                                                         |                | Date 09/16/2016                   |                                                                                  |                                       |                                                              |  |
|        | THIS SPACE FOR FEDERAL OR STATE OFFICE USE                                                                                                                                                                                                                                                                                                                                                                                                                                                                                                                                                                                                                                                                                                                                                                                                                                            |                                                                               |                                                         |                |                                   |                                                                                  |                                       |                                                              |  |
|        | Approved By                                                                                                                                                                                                                                                                                                                                                                                                                                                                                                                                                                                                                                                                                                                                                                                                                                                                           |                                                                               | Title                                                   | gps.u          | Ē                                 | a/5/17                                                                           |                                       |                                                              |  |
|        | Conditions of approval, if any, are attached. Approval of this notice does not warrant o certify that the applicant holds legal or equitable title to those rights in the subject lease which would entitle the applicant to conduct operations thereon.                                                                                                                                                                                                                                                                                                                                                                                                                                                                                                                                                                                                                              |                                                                               |                                                         |                | 1                                 | FD                                                                               |                                       |                                                              |  |
|        | Title 18 U.S.C. Section 1001 and Title 43 U.S.C. Section 1212, make it a crime for any person knowingly and willfully to make to any department or agency of the United States any false, fictitious or fraudulent statements or representations as to any matter within its jurisdiction.                                                                                                                                                                                                                                                                                                                                                                                                                                                                                                                                                                                            |                                                                               |                                                         |                |                                   |                                                                                  |                                       |                                                              |  |
|        | ** B                                                                                                                                                                                                                                                                                                                                                                                                                                                                                                                                                                                                                                                                                                                                                                                                                                                                                  | ** BLM REVISED ** |                                                         |                |                                   |                                                                                  |                                       |                                                              |  |

## **Site Facility Diagram**

Lea County NM

Date: