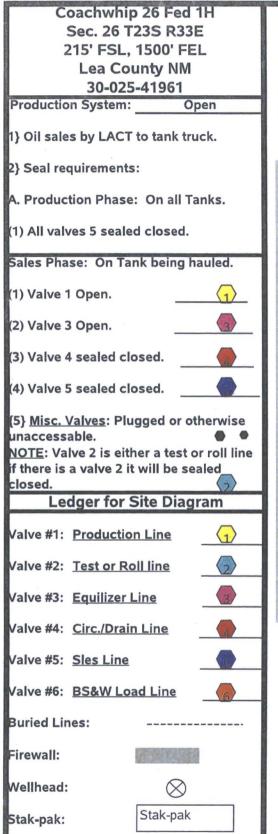

(Instructions on page 2)

\*\* OPERATOR-SUBMITTED \*\* OPERATOR-SUBMITTED \*\*

| Production li | ne: — |   |   |
|---------------|-------|---|---|
| Water line:   |       |   |   |
| Gas Meter     | A     | M | C |