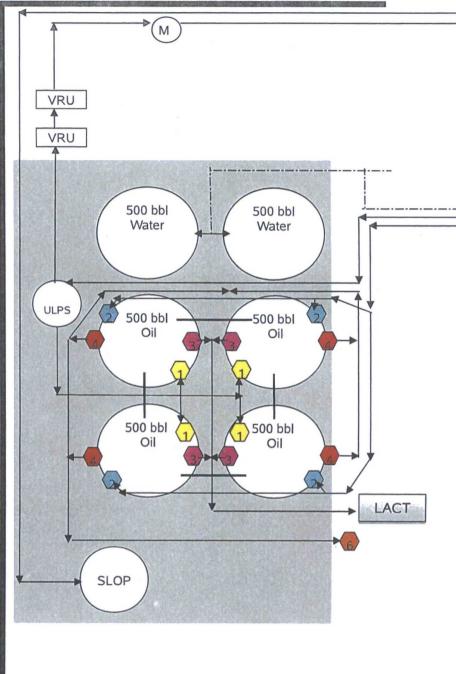

(Instructions on page 2)

\*\* OPERATOR-SUBMITTED \*\* OPERATOR-SUBMITTED \*\*

| Production li | ne: — |   |   |
|---------------|-------|---|---|
| Water line:   |       |   |   |
| Gas Meter     | A     | M | C |