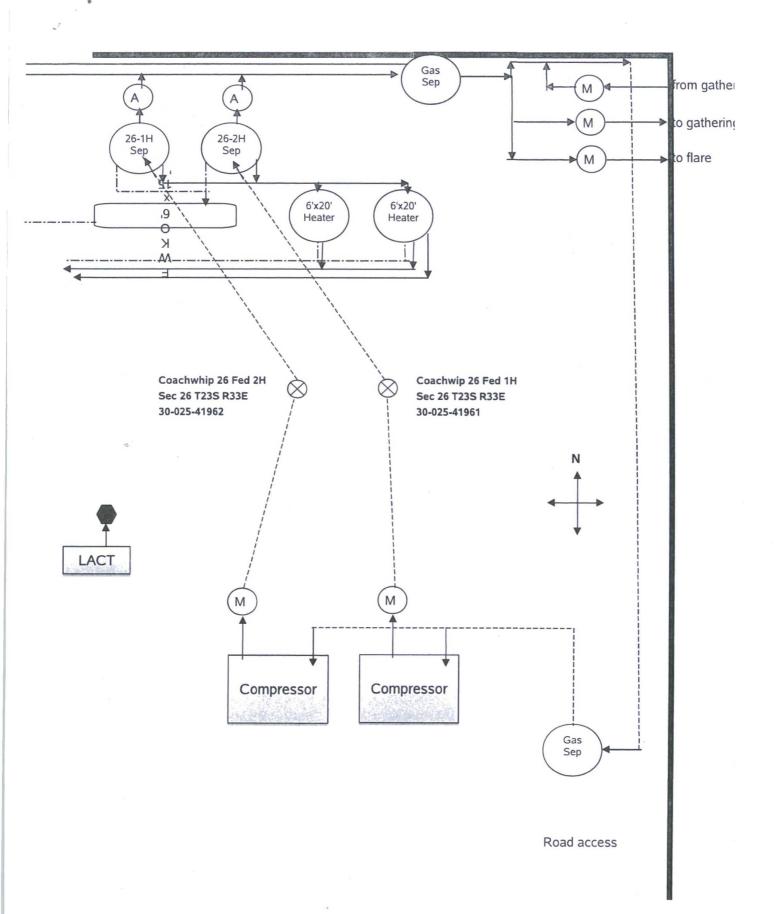

(Instructions on page 2)

\*\* OPERATOR-SUBMITTED \*\* OPERATOR-SUBMITTED \*\*

| Production li | ne: — |   |   |
|---------------|-------|---|---|
| Water line:   |       |   |   |
| Gas Meter     | A     | M | C |