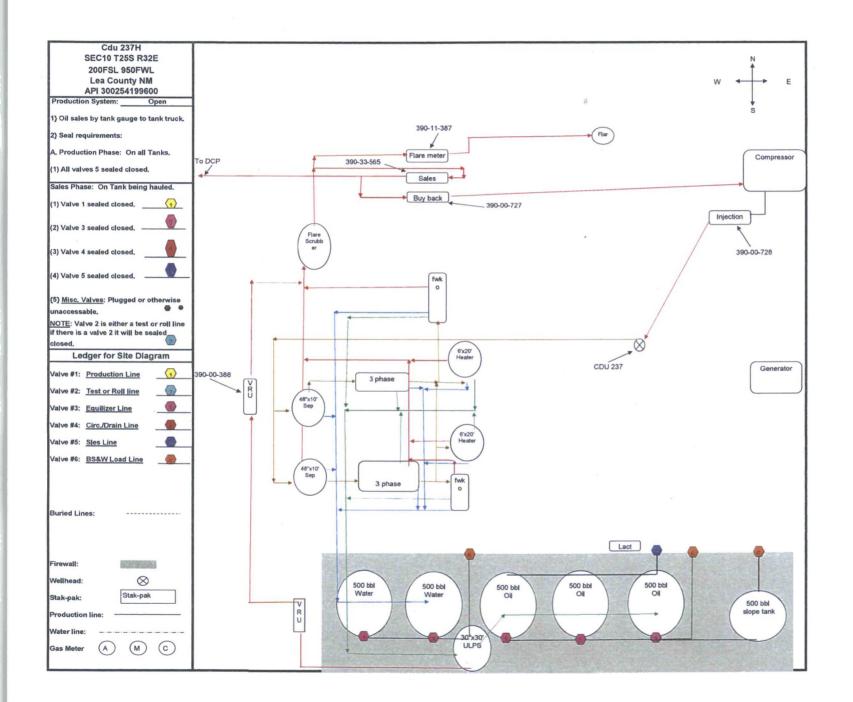

## **UNITED STATES** DEPARTMENT OF THE INTERIOR BUREAU OF LAND MANAGEMENT

FORM APPROVED OMB NO. 1004-0137 Expires: January 31, 2018

5. Lease Serial No. NMLC061936 SUNDRY NOTICES AND REPORTS ON WELLS

| Do not use this form for proposals to drill or to re-enter an abandoned well. Use form 3160-3 (APD) for such proposals.                                                                                                                                                                                                                                                                                                                                                                                                                                                                                                                                                                                                                                                                                                                                                                                                                                                                                                                                                                                                                                                                                                                                                                                                                                                                                                                                                                                                                                                                                                                                                                                                                                                                                                                                                                                                                                                                                                                                                                                                       |                                                                                                  |                                                                              |                             |                                                                   | 6. If Indian, Allottee or                           | Tribe Name             |  |
|-------------------------------------------------------------------------------------------------------------------------------------------------------------------------------------------------------------------------------------------------------------------------------------------------------------------------------------------------------------------------------------------------------------------------------------------------------------------------------------------------------------------------------------------------------------------------------------------------------------------------------------------------------------------------------------------------------------------------------------------------------------------------------------------------------------------------------------------------------------------------------------------------------------------------------------------------------------------------------------------------------------------------------------------------------------------------------------------------------------------------------------------------------------------------------------------------------------------------------------------------------------------------------------------------------------------------------------------------------------------------------------------------------------------------------------------------------------------------------------------------------------------------------------------------------------------------------------------------------------------------------------------------------------------------------------------------------------------------------------------------------------------------------------------------------------------------------------------------------------------------------------------------------------------------------------------------------------------------------------------------------------------------------------------------------------------------------------------------------------------------------|--------------------------------------------------------------------------------------------------|------------------------------------------------------------------------------|-----------------------------|-------------------------------------------------------------------|-----------------------------------------------------|------------------------|--|
| SUBMIT IN TRIPLICATE - Other instructions on page 2 7 2017                                                                                                                                                                                                                                                                                                                                                                                                                                                                                                                                                                                                                                                                                                                                                                                                                                                                                                                                                                                                                                                                                                                                                                                                                                                                                                                                                                                                                                                                                                                                                                                                                                                                                                                                                                                                                                                                                                                                                                                                                                                                    |                                                                                                  |                                                                              |                             |                                                                   | 7. If Unit or CA/Agreen                             | nent, Name and/or No.  |  |
| 1. Type of Well Gas Well Other                                                                                                                                                                                                                                                                                                                                                                                                                                                                                                                                                                                                                                                                                                                                                                                                                                                                                                                                                                                                                                                                                                                                                                                                                                                                                                                                                                                                                                                                                                                                                                                                                                                                                                                                                                                                                                                                                                                                                                                                                                                                                                |                                                                                                  |                                                                              |                             |                                                                   | 8. Well Name and No.<br>COTTON DRAW U               | INIT 237H /            |  |
| Name of Operator     DEVON ENERGY PROD CO., L.P. E-Mail: linda.good@dvn.com                                                                                                                                                                                                                                                                                                                                                                                                                                                                                                                                                                                                                                                                                                                                                                                                                                                                                                                                                                                                                                                                                                                                                                                                                                                                                                                                                                                                                                                                                                                                                                                                                                                                                                                                                                                                                                                                                                                                                                                                                                                   |                                                                                                  |                                                                              |                             |                                                                   | 9. API Well No.<br>30-025-41996                     |                        |  |
| 3a. Address<br>333 WEST SHERIDAN AVE.<br>OKLAHOMA CITY, OK 73102                                                                                                                                                                                                                                                                                                                                                                                                                                                                                                                                                                                                                                                                                                                                                                                                                                                                                                                                                                                                                                                                                                                                                                                                                                                                                                                                                                                                                                                                                                                                                                                                                                                                                                                                                                                                                                                                                                                                                                                                                                                              | 3b. Phone No. (include area code) Ph: 405-552-6558                                               |                                                                              |                             | 10. Field and Pool or Exploratory Area<br>WC-025 G-05 S253209L;BS |                                                     |                        |  |
| 4. Location of Well (Footage, Sec., T.                                                                                                                                                                                                                                                                                                                                                                                                                                                                                                                                                                                                                                                                                                                                                                                                                                                                                                                                                                                                                                                                                                                                                                                                                                                                                                                                                                                                                                                                                                                                                                                                                                                                                                                                                                                                                                                                                                                                                                                                                                                                                        |                                                                                                  |                                                                              | 11. County or Parish, State |                                                                   |                                                     |                        |  |
| Sec 10 T25S R32E Mer NMP                                                                                                                                                                                                                                                                                                                                                                                                                                                                                                                                                                                                                                                                                                                                                                                                                                                                                                                                                                                                                                                                                                                                                                                                                                                                                                                                                                                                                                                                                                                                                                                                                                                                                                                                                                                                                                                                                                                                                                                                                                                                                                      | LEA COUNTY, NM                                                                                   |                                                                              |                             |                                                                   |                                                     |                        |  |
| 12. CHECK THE AF                                                                                                                                                                                                                                                                                                                                                                                                                                                                                                                                                                                                                                                                                                                                                                                                                                                                                                                                                                                                                                                                                                                                                                                                                                                                                                                                                                                                                                                                                                                                                                                                                                                                                                                                                                                                                                                                                                                                                                                                                                                                                                              | PROPRIATE BOX(ES)                                                                                | TO INDICAT                                                                   | E NATURE O                  | F NOTICE,                                                         | REPORT, OR OTH                                      | ER DATA                |  |
| TYPE OF SUBMISSION                                                                                                                                                                                                                                                                                                                                                                                                                                                                                                                                                                                                                                                                                                                                                                                                                                                                                                                                                                                                                                                                                                                                                                                                                                                                                                                                                                                                                                                                                                                                                                                                                                                                                                                                                                                                                                                                                                                                                                                                                                                                                                            | TYPE OF ACTION                                                                                   |                                                                              |                             |                                                                   |                                                     | ~                      |  |
| ☐ Notice of Intent                                                                                                                                                                                                                                                                                                                                                                                                                                                                                                                                                                                                                                                                                                                                                                                                                                                                                                                                                                                                                                                                                                                                                                                                                                                                                                                                                                                                                                                                                                                                                                                                                                                                                                                                                                                                                                                                                                                                                                                                                                                                                                            | ☐ Acidize                                                                                        | □ Deepen                                                                     |                             | ☐ Production (Start/Resume)                                       |                                                     | ■ Water Shut-Off       |  |
| ■ Subsequent Report                                                                                                                                                                                                                                                                                                                                                                                                                                                                                                                                                                                                                                                                                                                                                                                                                                                                                                                                                                                                                                                                                                                                                                                                                                                                                                                                                                                                                                                                                                                                                                                                                                                                                                                                                                                                                                                                                                                                                                                                                                                                                                           | ☐ Alter Casing                                                                                   |                                                                              |                             | ☐ Reclamation                                                     |                                                     | ☐ Well Integrity       |  |
|                                                                                                                                                                                                                                                                                                                                                                                                                                                                                                                                                                                                                                                                                                                                                                                                                                                                                                                                                                                                                                                                                                                                                                                                                                                                                                                                                                                                                                                                                                                                                                                                                                                                                                                                                                                                                                                                                                                                                                                                                                                                                                                               | Cashig Repair                                                                                    |                                                                              | w Construction Recom        |                                                                   |                                                     |                        |  |
| ☐ Final Abandonment Notice                                                                                                                                                                                                                                                                                                                                                                                                                                                                                                                                                                                                                                                                                                                                                                                                                                                                                                                                                                                                                                                                                                                                                                                                                                                                                                                                                                                                                                                                                                                                                                                                                                                                                                                                                                                                                                                                                                                                                                                                                                                                                                    | ☐ Change Plans                                                                                   |                                                                              | and Abandon                 | ☐ Temporarily Abandon                                             |                                                     | m/Security Plan        |  |
|                                                                                                                                                                                                                                                                                                                                                                                                                                                                                                                                                                                                                                                                                                                                                                                                                                                                                                                                                                                                                                                                                                                                                                                                                                                                                                                                                                                                                                                                                                                                                                                                                                                                                                                                                                                                                                                                                                                                                                                                                                                                                                                               | Convert to Injection                                                                             | ☐ Plug Back ☐ Water<br>ent details, including estimated starting date of any |                             | □ Water I                                                         |                                                     |                        |  |
| Attach the Bond under which the wor following completion of the involved testing has been completed. Final At determined that the site is ready for final Please find the attached revised that the strain is ready for final that the site is ready for final that the | operations. If the operation responded must be file in a linspection.  ed Site Facility Diagram. | sults in a multiple<br>ed only after all re                                  | completion or reco          | mpletion in a<br>ing reclamatio                                   | new interval, a Form 3160 n, have been completed an | 0-4 must be filed once |  |
| Electronic Submission #362649 verified by the BLM Well Information System For DEVON ENERGY PROD CO., L.P., sent to the Hobbs Committed to AFMSS for processing by DEBORAH MCKINNEY on 01/10/2017 ()                                                                                                                                                                                                                                                                                                                                                                                                                                                                                                                                                                                                                                                                                                                                                                                                                                                                                                                                                                                                                                                                                                                                                                                                                                                                                                                                                                                                                                                                                                                                                                                                                                                                                                                                                                                                                                                                                                                           |                                                                                                  |                                                                              |                             |                                                                   |                                                     |                        |  |
| Name (Printed/Typed) LINDA GOOD                                                                                                                                                                                                                                                                                                                                                                                                                                                                                                                                                                                                                                                                                                                                                                                                                                                                                                                                                                                                                                                                                                                                                                                                                                                                                                                                                                                                                                                                                                                                                                                                                                                                                                                                                                                                                                                                                                                                                                                                                                                                                               |                                                                                                  |                                                                              | Title REGUL                 | ATORY SP                                                          | ECIALIST                                            |                        |  |
| Signature (Electronic S                                                                                                                                                                                                                                                                                                                                                                                                                                                                                                                                                                                                                                                                                                                                                                                                                                                                                                                                                                                                                                                                                                                                                                                                                                                                                                                                                                                                                                                                                                                                                                                                                                                                                                                                                                                                                                                                                                                                                                                                                                                                                                       | Submission)                                                                                      |                                                                              | Date 01/04/2                | 017                                                               |                                                     |                        |  |
| THIS SPACE FOR FEDERAL OR STATE OFFICE USE                                                                                                                                                                                                                                                                                                                                                                                                                                                                                                                                                                                                                                                                                                                                                                                                                                                                                                                                                                                                                                                                                                                                                                                                                                                                                                                                                                                                                                                                                                                                                                                                                                                                                                                                                                                                                                                                                                                                                                                                                                                                                    |                                                                                                  |                                                                              |                             |                                                                   |                                                     |                        |  |
| Approved By Shelly / UCCl                                                                                                                                                                                                                                                                                                                                                                                                                                                                                                                                                                                                                                                                                                                                                                                                                                                                                                                                                                                                                                                                                                                                                                                                                                                                                                                                                                                                                                                                                                                                                                                                                                                                                                                                                                                                                                                                                                                                                                                                                                                                                                     |                                                                                                  |                                                                              | Title EP                    | ) 10                                                              | lE.                                                 | Q2/15/17               |  |
| Conditions of approval, if any, are attached. Approval of this notice does not warrant or certify that the applicant holds legal or equitable title to those rights in the subject lease which would entitle the applicant to conduct operations thereon.                                                                                                                                                                                                                                                                                                                                                                                                                                                                                                                                                                                                                                                                                                                                                                                                                                                                                                                                                                                                                                                                                                                                                                                                                                                                                                                                                                                                                                                                                                                                                                                                                                                                                                                                                                                                                                                                     |                                                                                                  |                                                                              |                             |                                                                   |                                                     |                        |  |
| Title 18 U.S.C. Section 1001 and Title 43 U.S.C. Section 1212, make it a crime for any person knowingly and willfully to make to any department or agency of the United                                                                                                                                                                                                                                                                                                                                                                                                                                                                                                                                                                                                                                                                                                                                                                                                                                                                                                                                                                                                                                                                                                                                                                                                                                                                                                                                                                                                                                                                                                                                                                                                                                                                                                                                                                                                                                                                                                                                                       |                                                                                                  |                                                                              |                             |                                                                   |                                                     |                        |  |