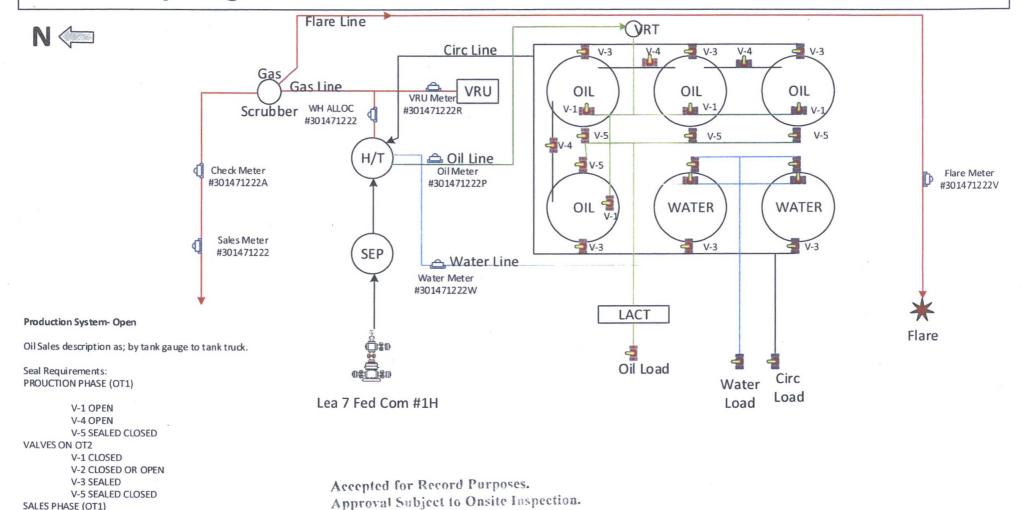

## **Site Facility Diagram**

## Lea 7 Federal Com #1H

V-1 OPEN V-2 CLOSED V-3 SEALED V-5 SEALED CLOSED

30-025-42268

VALVES ON OT2

Sec 7, 20S, 35E, 330 FSL & 660 FWL

V-5 on OT 1 OPEN

V-1, V-2, V-3, V-4 SEALED CLOSED

NMNM128835