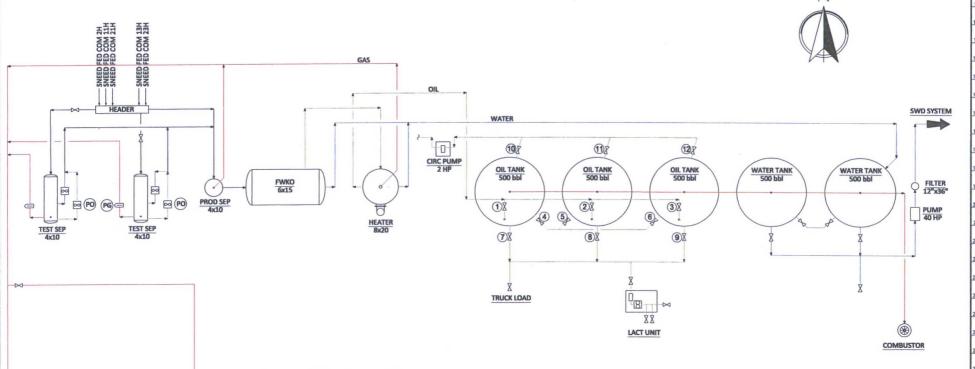

# SITE FACILITY DIAGRAM

SNEED 9 FED COM 2H BATTERY NE/4 NE/4, SECT 36, T17S, R28E LEASE NO.:NMNM0315712

#### WELLS:

SNEED 9 FEDERAL COM #11H - 30-015-43284 SNEED 9 FEDERAL COM #13H - 30-01543285 SNEED 9 FEDERAL COM #23H - 30-015-4140 SNEED 9 FEDERAL COM #2H - 30-015-41489 SNEED 9 FEDERAL COM #21H - 30-015-41489

### Production Phase - Oil Tank #1

- Valve 1 open
- Valves 2 and 3 closed
- Valves 4, 5, and 6 open
- Valves 7, 8, and 9 closed
- Valves 10, 11, and 12 closed

## Sales Phase - Oil Tank #1

- Valve 1 closed
- Valves 2 or 3 open
- Valve 4 closed
- Valves 5 and 6 open
- Valve 7 open
- Valves 8 and 9 closed
- Valves 10, 11, and 12 closed

GAS METER FRONTIER GAS SALES METER #6005008 Accepted for Record Purposes.

| COG OPERATING, LLC. | SITE FACILITY DIAGRAM         |  |  |  |  |
|---------------------|-------------------------------|--|--|--|--|
| January 24, 2017    | SNEED FED COM 2H TANK BATTERY |  |  |  |  |
| DRAWN BY: KHINSHAW  | EDDY COUNTY, NEW MEXICO       |  |  |  |  |