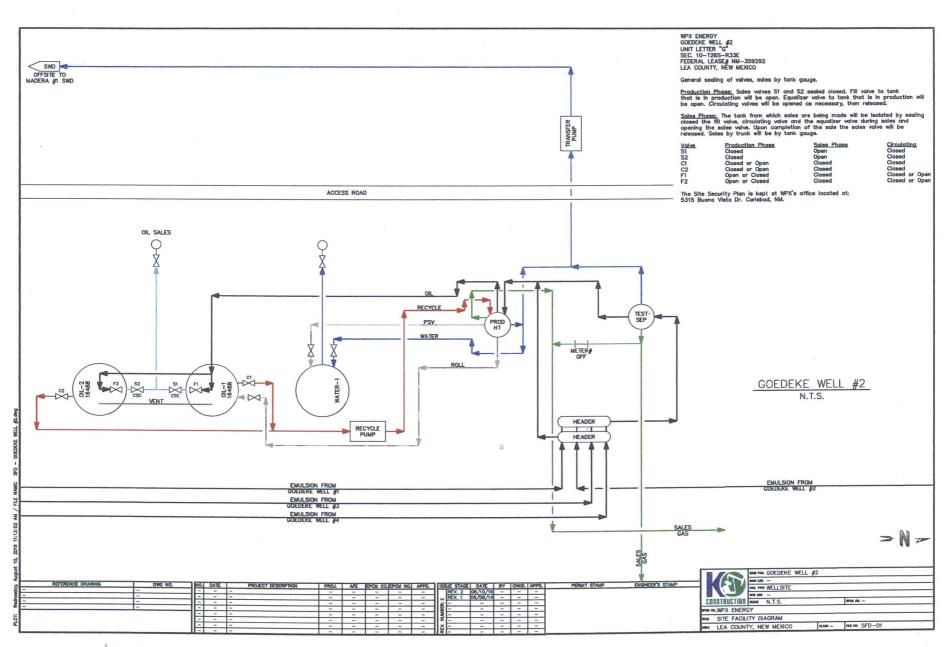

\*\* OPERATOR-SUBMITTED \*\* OPERATOR-SUBMITTED \*\*

KN

Accepted for Record Purposes.
Approval Subject to Onsite Inspection.