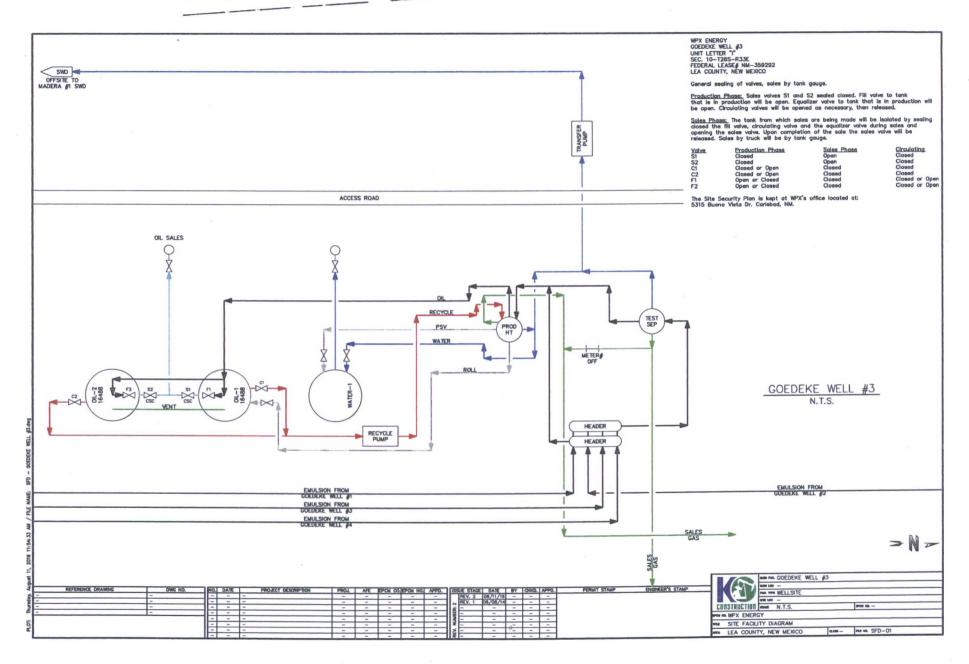

of Indian, Allottee or Tribe Name

| abandoned well                                                                                                                                                                                                                                                                                                                                                                                                                                                                                                                                                                                                                                                                                                                                                                                                                                                                                                                                                | I. Use form 3160-3 (APD) | ) for such pr    | oposals O                                                | BR2 o.    | o-11 maian, Anottee of                      | The Name                                           |
|---------------------------------------------------------------------------------------------------------------------------------------------------------------------------------------------------------------------------------------------------------------------------------------------------------------------------------------------------------------------------------------------------------------------------------------------------------------------------------------------------------------------------------------------------------------------------------------------------------------------------------------------------------------------------------------------------------------------------------------------------------------------------------------------------------------------------------------------------------------------------------------------------------------------------------------------------------------|--------------------------|------------------|----------------------------------------------------------|-----------|---------------------------------------------|----------------------------------------------------|
| SUBMIT IN TRIPLICATE - Other instructions on reverse side. APR 1 7 201                                                                                                                                                                                                                                                                                                                                                                                                                                                                                                                                                                                                                                                                                                                                                                                                                                                                                        |                          |                  |                                                          |           | 7. If Unit or CA/Agreement, Name and/or No. |                                                    |
| 1. Type of Well  ☑ Oil Well ☐ Gas Well ☐ Other  □ Gas Well ☐ Other                                                                                                                                                                                                                                                                                                                                                                                                                                                                                                                                                                                                                                                                                                                                                                                                                                                                                            |                          |                  |                                                          |           | 8. Well Name and No.<br>GOEDEKE 3           |                                                    |
| Name of Operator     RKI EXP & PROD, LLC  Contact: JESSICA M DEMARCE E-Mail: jessica.demarce@wpxenergy.com  E-Mail: jessica.demarce@wpxenergy.com                                                                                                                                                                                                                                                                                                                                                                                                                                                                                                                                                                                                                                                                                                                                                                                                             |                          |                  |                                                          |           | 9. API Well No.<br>30-025-08408             |                                                    |
| 3a. Address<br>3500 ONE WILLIAMS CENTE<br>TULSA, OK 74172                                                                                                                                                                                                                                                                                                                                                                                                                                                                                                                                                                                                                                                                                                                                                                                                                                                                                                     | include area co<br>-3521 | de)              | 10. Field and Pool, or Exploratory SALADO DRAW; DELAWARE |           |                                             |                                                    |
| 4. Location of Well (Footage, Sec., T., R., M., or Survey Description)                                                                                                                                                                                                                                                                                                                                                                                                                                                                                                                                                                                                                                                                                                                                                                                                                                                                                        |                          |                  |                                                          |           | 11. County or Parish, and State             |                                                    |
| Sec 10 T26S R33E 1955FSL 660FEL                                                                                                                                                                                                                                                                                                                                                                                                                                                                                                                                                                                                                                                                                                                                                                                                                                                                                                                               |                          |                  |                                                          |           | LEA COUNTY COUNTY, NM                       |                                                    |
| 12. CHECK APPROPRIATE BOX(ES) TO INDICATE NATURE OF NOTICE, REPORT, OR OTHER DATA                                                                                                                                                                                                                                                                                                                                                                                                                                                                                                                                                                                                                                                                                                                                                                                                                                                                             |                          |                  |                                                          |           |                                             |                                                    |
| TYPE OF SUBMISSION                                                                                                                                                                                                                                                                                                                                                                                                                                                                                                                                                                                                                                                                                                                                                                                                                                                                                                                                            | TYPE OF ACTION           |                  |                                                          |           |                                             |                                                    |
| ☐ Notice of Intent                                                                                                                                                                                                                                                                                                                                                                                                                                                                                                                                                                                                                                                                                                                                                                                                                                                                                                                                            | ☐ Acidize                | Deep             | □ Deepen □ P                                             |           | ion (Start/Resume)                          | ☐ Water Shut-Off                                   |
| _                                                                                                                                                                                                                                                                                                                                                                                                                                                                                                                                                                                                                                                                                                                                                                                                                                                                                                                                                             | ☐ Alter Casing           | ☐ Fracture Treat |                                                          | ☐ Reclam  | ation                                       | ■ Well Integrity                                   |
| Subsequent Report                                                                                                                                                                                                                                                                                                                                                                                                                                                                                                                                                                                                                                                                                                                                                                                                                                                                                                                                             | ☐ Casing Repair ☐ No     |                  | Construction                                             | □ Recom   | plete                                       | ☑ Other<br>Site Facility Diagra<br>m/Security Plan |
| ☐ Final Abandonment Notice                                                                                                                                                                                                                                                                                                                                                                                                                                                                                                                                                                                                                                                                                                                                                                                                                                                                                                                                    | ☐ Change Plans           | _ 0              |                                                          | ☐ Tempor  | rarily Abandon                              |                                                    |
|                                                                                                                                                                                                                                                                                                                                                                                                                                                                                                                                                                                                                                                                                                                                                                                                                                                                                                                                                               | ☐ Convert to Injection   | ☐ Plug Back      |                                                          | □ Water I | Disposal                                    |                                                    |
| If the proposal is to deepen directionally or recomplete horizontally, give subsurface locations and measured and true vertical depths of all pertinent markers and zones. Attach the Bond under which the work will be performed or provide the Bond No. on file with BLM/BIA. Required subsequent reports shall be filed within 30 days following completion of the involved operations. If the operation results in a multiple completion or recompletion in a new interval, a Form 3160-4 shall be filed once testing has been completed. Final Abandonment Notices shall be filed only after all requirements, including reclamation, have been completed, and the operator has determined that the site is ready for final inspection.)  SFD DATED 8/11/2016 ABSM DATED 8/11/2016 ATTACHED  Accepted for Record Purposes.  Approval Subject to Onsite Inspection.  Date:  2.6.13  Accepted for Record Purposes.  Approval Subject to Onsite Inspection. |                          |                  |                                                          |           |                                             |                                                    |
| Electronic Submission #349042 verified by the BLM Well Information System For RKI EXP & PROD, LLC, sent to the Hobbs Committed to AFMSS for processing by DEBORAH MCKINNEY on 09/01/2016 ()                                                                                                                                                                                                                                                                                                                                                                                                                                                                                                                                                                                                                                                                                                                                                                   |                          |                  |                                                          |           |                                             |                                                    |
| Name (Printed/Typed) JESSICA I                                                                                                                                                                                                                                                                                                                                                                                                                                                                                                                                                                                                                                                                                                                                                                                                                                                                                                                                | Title REGULATORY TECH    |                  |                                                          |           |                                             |                                                    |
| Signature (Electronic Submission) Date 08/25/2016                                                                                                                                                                                                                                                                                                                                                                                                                                                                                                                                                                                                                                                                                                                                                                                                                                                                                                             |                          |                  |                                                          |           |                                             |                                                    |
| THIS SPACE FOR FEDERAL OR STATE OFFICE USE                                                                                                                                                                                                                                                                                                                                                                                                                                                                                                                                                                                                                                                                                                                                                                                                                                                                                                                    |                          |                  |                                                          |           |                                             |                                                    |
| Approved By Stucle                                                                                                                                                                                                                                                                                                                                                                                                                                                                                                                                                                                                                                                                                                                                                                                                                                                                                                                                            |                          |                  | Title E                                                  | ps. tel   | 9                                           | Rate Golf                                          |
| Conditions of approval, if any, are attached certify that the applicant holds legal or equivalent would entitle the applicant to conduction                                                                                                                                                                                                                                                                                                                                                                                                                                                                                                                                                                                                                                                                                                                                                                                                                   | Office                   | CFO              |                                                          |           |                                             |                                                    |
| Title 18 U.S.C. Section 1001 and Title 43 U.S.C. Section 1212, make it a crime for any person knowingly and willfully to make to any department or agency of the United States any false, fictitious or fraudulent statements or representations as to any matter within its jurisdiction.                                                                                                                                                                                                                                                                                                                                                                                                                                                                                                                                                                                                                                                                    |                          |                  |                                                          |           |                                             |                                                    |