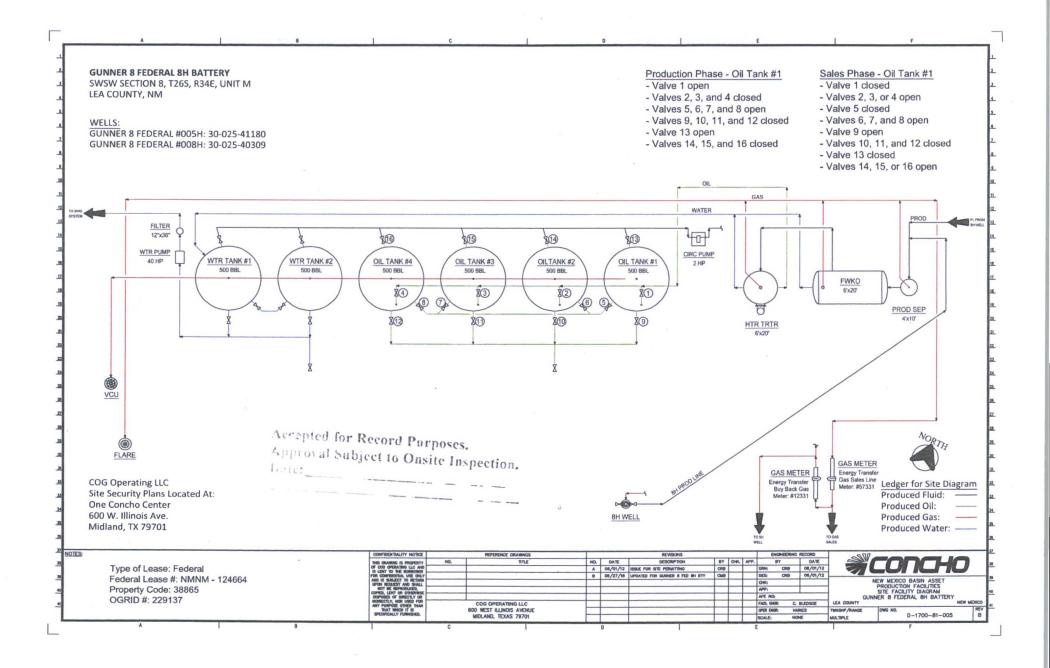

| Form 3160-5<br>(August 2007) UNITED STATES<br>DEPARTMENT OF THE INTERIOR<br>BUREAU OF LAND MANAGEMENT                                                                                                                                                                                                                                     |                                                                |                                            | OMB NO<br>Expires:                                              | APPROVED<br>D. 1004-0135<br>July 31, 2010 |  |
|-------------------------------------------------------------------------------------------------------------------------------------------------------------------------------------------------------------------------------------------------------------------------------------------------------------------------------------------|----------------------------------------------------------------|--------------------------------------------|-----------------------------------------------------------------|-------------------------------------------|--|
| SUNDRY NOTICES AND REPORTS ON WELLS                                                                                                                                                                                                                                                                                                       |                                                                |                                            | 5. Lease Serial No.<br>NMNM124664                               | 5. Lease Serial No.<br>NMNM124664         |  |
| SUNDRY NOTICES AND REPORTS ON WELLS<br>Do not use this form for proposals to drill or to re-enter an<br>abandoned well. Use form 3160-3 (APD) for such proposals.                                                                                                                                                                         |                                                                |                                            |                                                                 |                                           |  |
| SÜBMIT IN TRI                                                                                                                                                                                                                                                                                                                             | as on reverse side.                                            | CENECOnit or CA/Agreement, Name and/or No. |                                                                 |                                           |  |
| 1. Type of Well 	☐ Gas Well 	☐ Oth                                                                                                                                                                                                                                                                                                        | 1                                                              | 8. Well Name and No.<br>GUNNER 8 FEDE      | 8. Well Name and No.<br>GUNNER 8 FEDERAL 8H                     |                                           |  |
| 2. Name of Operator<br>COG OPERATING LLC                                                                                                                                                                                                                                                                                                  | ANDA AVERY<br>o.com                                            | 9. API Well No.                            | 9. API Well No.<br>30-025-40309-00-S1                           |                                           |  |
| 3a. Address<br>ONE CONCHO CENTER 60<br>MIDLAND, TX 79701-4287                                                                                                                                                                                                                                                                             | Phone No. (include area code)<br>1: 575-748-6940               | ) 10. Field and Pool, or                   | 10. Field and Pool, or Exploratory<br>WC-025 G08 S213304D       |                                           |  |
| 4. Location of Well <i>(Footage, Sec., T</i>                                                                                                                                                                                                                                                                                              |                                                                | 11. County or Parish, and State            |                                                                 |                                           |  |
| Sec 8 T26S R34E SWSW 099                                                                                                                                                                                                                                                                                                                  |                                                                | LEA COUNTY, NM                             |                                                                 |                                           |  |
| 12. CHECK APPROPRIATE BOX(ES) TO INDICATE NATURE OF NOTICE, REPORT, OR OTHER DATA                                                                                                                                                                                                                                                         |                                                                |                                            |                                                                 |                                           |  |
| TYPE OF SUBMISSION                                                                                                                                                                                                                                                                                                                        | TYPE OF ACTION                                                 |                                            |                                                                 |                                           |  |
| □ Notice of Intent                                                                                                                                                                                                                                                                                                                        | Acidize                                                        | Deepen                                     | Production (Start/Resume)                                       | □ Water Shut-Off                          |  |
|                                                                                                                                                                                                                                                                                                                                           | □ Alter Casing                                                 | Fracture Treat                             | Reclamation                                                     | U Well Integrity                          |  |
| 🛛 Subsequent Report                                                                                                                                                                                                                                                                                                                       | Casing Repair                                                  | □ New Construction                         | Recomplete                                                      | Other<br>Site Facility Diagra             |  |
| Final Abandonment Notice                                                                                                                                                                                                                                                                                                                  | <ul> <li>Change Plans</li> <li>Convert to Injection</li> </ul> | Plug and Abandon Plug Back                 | <ul> <li>Temporarily Abandon</li> <li>Water Disposal</li> </ul> | m/Security Plan                           |  |
| testing has been completed. Final Abandonment Notices shall be filed only after all requirements, including reclamation, have been completed, and the operator has<br>Please see attached Site Facility Diagram.<br>ENTERED 25/17<br>INTO AFMSS<br>Accepted for Record Purposes.<br>Approval Subject 19 Onsite Inspection.<br>Date: 25/17 |                                                                |                                            |                                                                 |                                           |  |
| 14. I hereby certify that the foregoing is true and correct.<br>Electronic Submission #345579 verified by the BLM Well Information System<br>For COG OPERATING LLC, sent to the Hobbs                                                                                                                                                     |                                                                |                                            |                                                                 |                                           |  |
| Con                                                                                                                                                                                                                                                                                                                                       | ng by PRISCILLA PEREZ o                                        | SCILLA PEREZ on 08/15/2016 (16PP0970SE)    |                                                                 |                                           |  |
| Name (Printed/Typed) AMANDA                                                                                                                                                                                                                                                                                                               | Title AUTHO                                                    | DRIZED REPRESENTATIVE                      |                                                                 |                                           |  |
|                                                                                                                                                                                                                                                                                                                                           |                                                                |                                            |                                                                 |                                           |  |
| THIS SPACE FOR FEDERAL OR STATE OFFICE USE                                                                                                                                                                                                                                                                                                |                                                                |                                            |                                                                 |                                           |  |
| Approved ByStuch                                                                                                                                                                                                                                                                                                                          |                                                                | Title EF                                   | S.UE                                                            | 2/5/17<br>Date                            |  |
| Conditions of approval, if any, are attached. Approval of this notice does not warrant or certify that the applicant holds legal or equitable title to those rights in the subject lease which would entitle the applicant to conduct operations thereon. Office                                                                          |                                                                |                                            |                                                                 |                                           |  |
| Title 18 U.S.C. Section 1001 and Title 43 U.S.C. Section 1212, make it a crime for any person knowingly and willfully to make to any department or agency of the United States any false, fictitious or fraudulent statements or representations as to any matter within its jurisdiction.                                                |                                                                |                                            |                                                                 |                                           |  |
| ** BLM REVISED **                                                                                                                                                                                                                                                             |                                                                |                                            |                                                                 |                                           |  |
|                                                                                                                                                                                                                                                                                                                                           |                                                                |                                            |                                                                 | 1-0                                       |  |