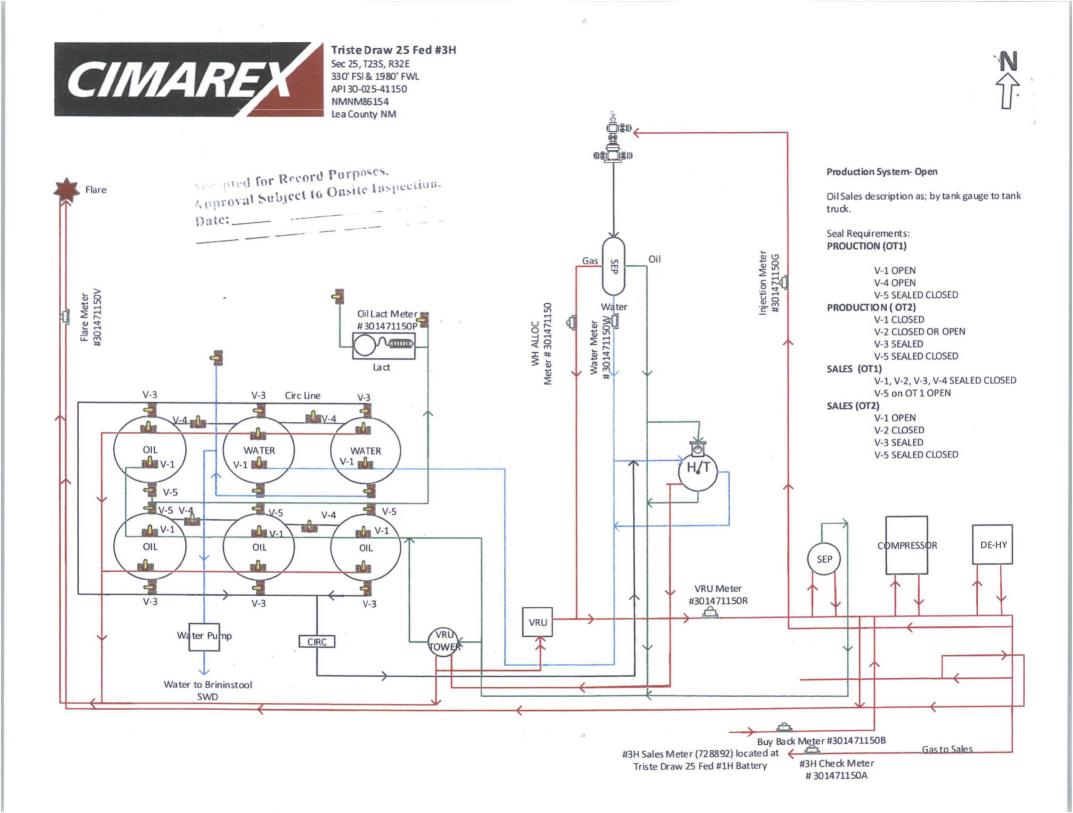

| Form: 3160-5<br>(August 2007) DE<br>BI                                                                                                                                                                                                                                                                                                                                                 | UNITED STATES<br>PARTMENT OF THE II<br>UREAU OF LAND MANA                                                             | OCD.       | -HOBBS                   | FORM APPROVED<br>OMB NO. 1004-0135<br>Expires: July 31, 2010 |                   |                                                  |
|----------------------------------------------------------------------------------------------------------------------------------------------------------------------------------------------------------------------------------------------------------------------------------------------------------------------------------------------------------------------------------------|-----------------------------------------------------------------------------------------------------------------------|------------|--------------------------|--------------------------------------------------------------|-------------------|--------------------------------------------------|
| BUREAU OF LAND MANAGEMENT       Expires: July 31, 2010         SUNDRY NOTICES AND REPORTS ON WELLS       Lease Serial No.         Do not use this form for proposals to drill or to re-enter an abandoned well.       Use form 3160-3 (APD) for such proposals         SUBMIT IN TRIPLICATE - Other instructions on reverse side.       VR 11707. If Unit or CA/Agreement, Name and/or |                                                                                                                       |            |                          |                                                              |                   |                                                  |
| abandoned well. Use form 3160-3 (APD) for such proposals ODD - 0. If indiai, Anotee of The Name                                                                                                                                                                                                                                                                                        |                                                                                                                       |            |                          |                                                              |                   |                                                  |
| SUBMIT IN TRI                                                                                                                                                                                                                                                                                                                                                                          | erse side.                                                                                                            | PR 17 201  | 7. If Unit or CA/Agree   | ement, Name and/or No.                                       |                   |                                                  |
| <ol> <li>Type of Well</li> <li>Oil Well Gas Well Oth</li> </ol>                                                                                                                                                                                                                                                                                                                        | RECEN EXCEI Name and No.<br>TRISTE DRAW 25 FEDERAL 3H                                                                 |            |                          |                                                              |                   |                                                  |
| 2. Name of Operator<br>CIMAREX ENERGY CO OF C                                                                                                                                                                                                                                                                                                                                          | 9. API Well No.<br>30-025-41150                                                                                       |            |                          |                                                              |                   |                                                  |
| 3a. Address<br>600 N. MARIENFELD SUITE<br>MIDLAND, TX 79701                                                                                                                                                                                                                                                                                                                            | (include area code)<br>D-1909<br>10. Field and Pool, or Exploratory<br>TRISTE DRAW BONE SPRING                        |            |                          |                                                              |                   |                                                  |
| 4. Location of Well (Footage, Sec., T., R., M., or Survey Description)                                                                                                                                                                                                                                                                                                                 |                                                                                                                       |            | 11. County or Pa         |                                                              |                   | and State                                        |
| Sec 25 T23S R32E 330FSL 1                                                                                                                                                                                                                                                                                                                                                              | LEA COUNTY, N                                                                                                         |            |                          | NM                                                           |                   |                                                  |
| 12. CHECK APPI                                                                                                                                                                                                                                                                                                                                                                         | ROPRIATE BOX(ES) TO                                                                                                   | O INDICATE | NATURE OF                | NOTICE, RE                                                   | PORT, OR OTHE     | R DATA                                           |
| TYPE OF SUBMISSION                                                                                                                                                                                                                                                                                                                                                                     | TYPE OF ACTION                                                                                                        |            |                          |                                                              |                   |                                                  |
| □ Notice of Intent                                                                                                                                                                                                                                                                                                                                                                     | Acidize                                                                                                               | Dee Dee    | pen                      | Producti                                                     | on (Start/Resume) | UWater Shut-Off                                  |
|                                                                                                                                                                                                                                                                                                                                                                                        | □ Alter Casing                                                                                                        | _          | cture Treat              | Reclama                                                      | tion              | U Well Integrity                                 |
| Subsequent Report                                                                                                                                                                                                                                                                                                                                                                      | Casing Repair                                                                                                         | _          | v Construction           | Recomp                                                       |                   | Other<br>Site Facility Diagra<br>m/Security Plan |
| Final Abandonment Notice                                                                                                                                                                                                                                                                                                                                                               | Change Plans                                                                                                          |            | g and Abandon            |                                                              | arily Abandon     |                                                  |
|                                                                                                                                                                                                                                                                                                                                                                                        | Convert to Injection                                                                                                  | 🗖 Plug     |                          | ☐ Water Disposal<br>ng date of any proposed work and approx  |                   |                                                  |
| determined that the site is ready for f<br>Please see attached the facilit<br>Triste Draw 25 Federal #3H 3                                                                                                                                                                                                                                                                             | requirements, including reclamation, have been completed, and the operator has<br>ENTERED <u>ALTILE</u><br>INTO AFMSS |            |                          |                                                              |                   |                                                  |
| Thank you.                                                                                                                                                                                                                                                                                                                                                                             | Accepted for Record Purposes.<br>Approval Subject to Onsite Inspection.<br>Date:                                      |            |                          |                                                              |                   |                                                  |
| 14. I hereby certify that the foregoing is true and correct.<br>Electronic Submission #351326 verified by the BLM Well Information System<br>For CIMAREX ENERGY CO 0F COLO, sent to the Hobbs<br>Committed to AFMSS for processing by DEBORAH MCKINNEY on 09/19/2016 ()                                                                                                                |                                                                                                                       |            |                          |                                                              |                   |                                                  |
| Name (Printed/Typed) AMITHY E CRAWFORD                                                                                                                                                                                                                                                                                                                                                 |                                                                                                                       |            | Title REGULATORY ANALYST |                                                              |                   |                                                  |
| Signature (Electronic Submission)                                                                                                                                                                                                                                                                                                                                                      |                                                                                                                       |            | Date 09/15/2016          |                                                              |                   |                                                  |
|                                                                                                                                                                                                                                                                                                                                                                                        | THIS SPACE FO                                                                                                         | OR FEDERA  | L OR STATE               | OFFICE US                                                    | SE                | ,                                                |
| Approved By                                                                                                                                                                                                                                                                                                                                                                            | Title EPS, UE Date 15/17                                                                                              |            |                          |                                                              |                   |                                                  |
| Conditions of approval, if any, are attached. Approval of this notice does not warrant or certify that the applicant holds legal or equitable title to those rights in the subject lease which would entitle the applicant to conduct operations thereon.                                                                                                                              |                                                                                                                       |            | Office CFD               |                                                              |                   |                                                  |
| Title 18 U.S.C. Section 1001 and Title 43 U.S.C. Section 1212, make it a crime for any person knowingly and willfully to make to any department or agency of the United States any false, fictitious or fraudulent statements or representations as to any matter within its jurisdiction.                                                                                             |                                                                                                                       |            |                          |                                                              |                   |                                                  |
| ** OPERAT                                                                                                                                                                                                                                                                                                                                                                              | OR-SUBMITTED ** O                                                                                                     | PERATOR-   | SUBMITTED '              | ** OPERAT                                                    | OR-SUBMITTED      | ** Kg                                            |