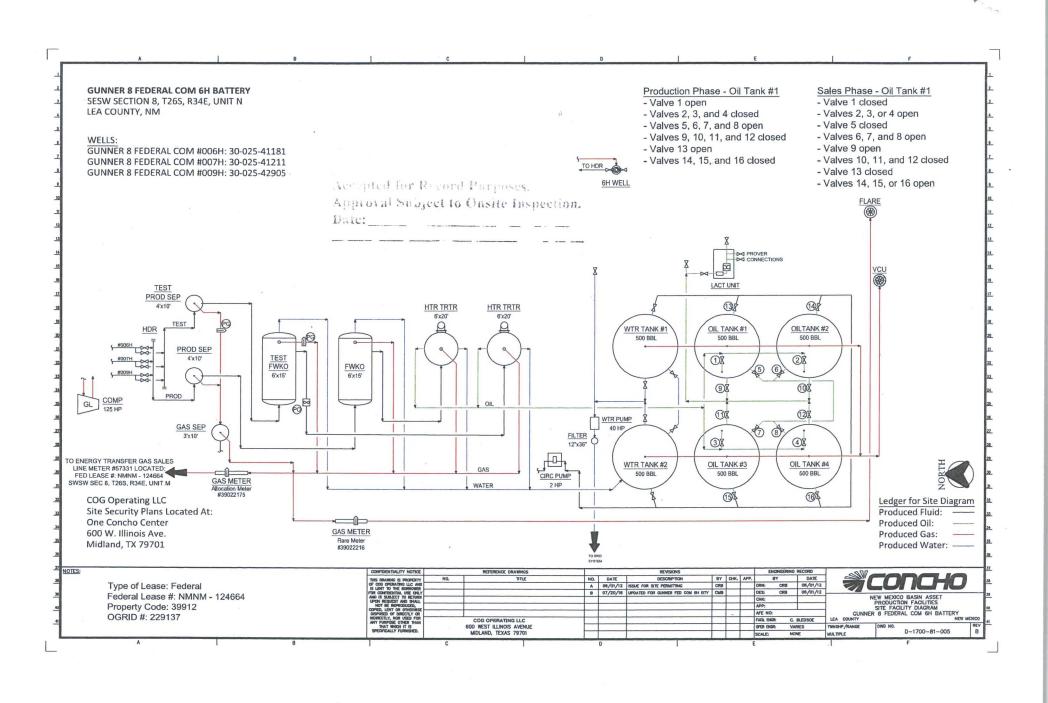

## UNITED STATES DEPARTMENT OF THE INTERIOR

FORM APPROVED OMB NO. 1004-0135 Expires: July 31, 2010

| August 2007)                                                                                                                                                                                                                                                                                                                                                                                                                                                                                                                                                                                                                                                                                                                                                                                                                                                                                                                                                           | DE                              | PARTMENT OF THE INT                                                                                                  | ERIOR                                     | OCD                                    | r                    | OMB NO<br>Expires: J                                   | 0. 1004-0135<br>uly 31, 2010                                                             |  |
|------------------------------------------------------------------------------------------------------------------------------------------------------------------------------------------------------------------------------------------------------------------------------------------------------------------------------------------------------------------------------------------------------------------------------------------------------------------------------------------------------------------------------------------------------------------------------------------------------------------------------------------------------------------------------------------------------------------------------------------------------------------------------------------------------------------------------------------------------------------------------------------------------------------------------------------------------------------------|---------------------------------|----------------------------------------------------------------------------------------------------------------------|-------------------------------------------|----------------------------------------|----------------------|--------------------------------------------------------|------------------------------------------------------------------------------------------|--|
|                                                                                                                                                                                                                                                                                                                                                                                                                                                                                                                                                                                                                                                                                                                                                                                                                                                                                                                                                                        | SUNDRY                          | NOTICES AND REPORT                                                                                                   | S ON WELLS                                |                                        | OBE                  | <ol><li>Lease Serial No.<br/>NMNM124664</li></ol>      |                                                                                          |  |
|                                                                                                                                                                                                                                                                                                                                                                                                                                                                                                                                                                                                                                                                                                                                                                                                                                                                                                                                                                        | Do not use thi<br>abandoned wel | CPARTMENT OF THE INT. UREAU OF LAND MANAGE NOTICES AND REPORT is form for proposals to dri II. Use form 3160-3 (APD) | ISOCE B                                   | 6. If Indian, Allottee or Tribe Name   |                      |                                                        |                                                                                          |  |
| SUBMIT IN TRIPLICATE - Other instructions on reverse side.                                                                                                                                                                                                                                                                                                                                                                                                                                                                                                                                                                                                                                                                                                                                                                                                                                                                                                             |                                 |                                                                                                                      |                                           |                                        |                      | 7. If Unit or CA/Agreement, Name and/or No.            |                                                                                          |  |
| 1. Type of Well                                                                                                                                                                                                                                                                                                                                                                                                                                                                                                                                                                                                                                                                                                                                                                                                                                                                                                                                                        |                                 |                                                                                                                      | 1                                         | CEN                                    | 8. Well Name and No. |                                                        |                                                                                          |  |
|                                                                                                                                                                                                                                                                                                                                                                                                                                                                                                                                                                                                                                                                                                                                                                                                                                                                                                                                                                        | ☐ Gas Well ☐ Oth                |                                                                                                                      |                                           | R                                      | ECEN                 | GUNNER 8 FEDE                                          | RAL COM 7H                                                                               |  |
| 2. Name of Oper<br>COG OPER                                                                                                                                                                                                                                                                                                                                                                                                                                                                                                                                                                                                                                                                                                                                                                                                                                                                                                                                            | rator<br>RATING LLC             | Contact: AN E-Mail: aavery@conc                                                                                      | MANDA AVERY<br>ho.com                     | •                                      | 30-025-41211-00-X1   |                                                        |                                                                                          |  |
|                                                                                                                                                                                                                                                                                                                                                                                                                                                                                                                                                                                                                                                                                                                                                                                                                                                                                                                                                                        | CHO CENTER 60<br>TX 79701-4287  |                                                                                                                      | b. Phone No. (include<br>Ph: 575-748-6940 |                                        |                      |                                                        |                                                                                          |  |
| 4. Location of Well (Footage, Sec., T., R., M., or Survey Description)                                                                                                                                                                                                                                                                                                                                                                                                                                                                                                                                                                                                                                                                                                                                                                                                                                                                                                 |                                 |                                                                                                                      |                                           | 11. County or Parish, and State        |                      |                                                        | nd State                                                                                 |  |
| Sec 8 T26S R34E SESW 190FSL 2625FEL /                                                                                                                                                                                                                                                                                                                                                                                                                                                                                                                                                                                                                                                                                                                                                                                                                                                                                                                                  |                                 |                                                                                                                      |                                           | LEA COUNTY, NM                         |                      |                                                        |                                                                                          |  |
|                                                                                                                                                                                                                                                                                                                                                                                                                                                                                                                                                                                                                                                                                                                                                                                                                                                                                                                                                                        | 12. CHECK APPI                  | ROPRIATE BOX(ES) TO I                                                                                                | NDICATE NATU                              | RE OF N                                | OTICE, RE            | EPORT, OR OTHER                                        | R DATA                                                                                   |  |
| TYPE OF SUBMISSION                                                                                                                                                                                                                                                                                                                                                                                                                                                                                                                                                                                                                                                                                                                                                                                                                                                                                                                                                     |                                 |                                                                                                                      |                                           | TYPE OF ACTION                         |                      |                                                        |                                                                                          |  |
| □ Notice of                                                                                                                                                                                                                                                                                                                                                                                                                                                                                                                                                                                                                                                                                                                                                                                                                                                                                                                                                            | Intent                          | ☐ Acidize                                                                                                            | ☐ Deepen                                  |                                        | ☐ Producti           | on (Start/Resume)                                      | ☐ Water Shut-Off                                                                         |  |
| ☐ Notice of Intent                                                                                                                                                                                                                                                                                                                                                                                                                                                                                                                                                                                                                                                                                                                                                                                                                                                                                                                                                     |                                 | ☐ Alter Casing                                                                                                       | ☐ Fracture Tre                            | eat                                    | ☐ Reclama            | ation                                                  | ■ Well Integrity                                                                         |  |
| Subsequent Report                                                                                                                                                                                                                                                                                                                                                                                                                                                                                                                                                                                                                                                                                                                                                                                                                                                                                                                                                      |                                 | □ Casing Repair                                                                                                      | ■ New Constr                              | uction                                 | ☐ Recomp             |                                                        |                                                                                          |  |
| ☐ Final Aba                                                                                                                                                                                                                                                                                                                                                                                                                                                                                                                                                                                                                                                                                                                                                                                                                                                                                                                                                            | andonment Notice                | ☐ Change Plans                                                                                                       | ☐ Plug and Ab                             | andon                                  | ☐ Tempora            | rarily Abandon Site Facility Diagra<br>m/Security Plan |                                                                                          |  |
|                                                                                                                                                                                                                                                                                                                                                                                                                                                                                                                                                                                                                                                                                                                                                                                                                                                                                                                                                                        |                                 | ☐ Convert to Injection                                                                                               | Plug Back                                 |                                        | ☐ Water D            | isposal                                                | and decently 1 min                                                                       |  |
| 13. Describe Proposed or Completed Operation (clearly state all pertinent details, including estimated starting date of any proposed work and approximate duration ther If the proposal is to deepen directionally or recomplete horizontally, give subsurface locations and measured and true vertical depths of all pertinent markers and zo Attach the Bond under which the work will be performed or provide the Bond No. on file with BLM/BIA. Required subsequent reports shall be filed within 30 day following completion of the involved operations. If the operation results in a multiple completion or recompletion in a new interval, a Form 3160-4 shall be filed on testing has been completed. Final Abandonment Notices shall be filed only after all requirements, including reclamation, have been completed, and the operator has determined that the site is ready for final inspection.)  SSWJY OLNI  Please see attached Site Facility Diagram. |                                 |                                                                                                                      |                                           |                                        |                      |                                                        | ent markers and zones. filed within 30 days 0-4 shall be filed once and the operator has |  |
|                                                                                                                                                                                                                                                                                                                                                                                                                                                                                                                                                                                                                                                                                                                                                                                                                                                                                                                                                                        |                                 |                                                                                                                      |                                           |                                        |                      | ONO THE                                                |                                                                                          |  |
|                                                                                                                                                                                                                                                                                                                                                                                                                                                                                                                                                                                                                                                                                                                                                                                                                                                                                                                                                                        |                                 |                                                                                                                      |                                           | Accepted for Record Purposes.          |                      |                                                        |                                                                                          |  |
|                                                                                                                                                                                                                                                                                                                                                                                                                                                                                                                                                                                                                                                                                                                                                                                                                                                                                                                                                                        |                                 |                                                                                                                      |                                           | Approval Subject to Onsite Inspection. |                      |                                                        |                                                                                          |  |
|                                                                                                                                                                                                                                                                                                                                                                                                                                                                                                                                                                                                                                                                                                                                                                                                                                                                                                                                                                        |                                 |                                                                                                                      |                                           |                                        | Date:                | 2.5.1                                                  | 7                                                                                        |  |
|                                                                                                                                                                                                                                                                                                                                                                                                                                                                                                                                                                                                                                                                                                                                                                                                                                                                                                                                                                        |                                 |                                                                                                                      |                                           |                                        | -                    |                                                        |                                                                                          |  |
|                                                                                                                                                                                                                                                                                                                                                                                                                                                                                                                                                                                                                                                                                                                                                                                                                                                                                                                                                                        |                                 |                                                                                                                      |                                           |                                        |                      |                                                        |                                                                                          |  |
|                                                                                                                                                                                                                                                                                                                                                                                                                                                                                                                                                                                                                                                                                                                                                                                                                                                                                                                                                                        |                                 |                                                                                                                      |                                           |                                        |                      |                                                        |                                                                                          |  |
|                                                                                                                                                                                                                                                                                                                                                                                                                                                                                                                                                                                                                                                                                                                                                                                                                                                                                                                                                                        |                                 |                                                                                                                      |                                           |                                        |                      |                                                        |                                                                                          |  |
| 14. I hereby cert                                                                                                                                                                                                                                                                                                                                                                                                                                                                                                                                                                                                                                                                                                                                                                                                                                                                                                                                                      | tify that the foregoing is      | Electronic Submission #345<br>For COG OP                                                                             | ERATING LLC, se                           | nt to the Ho                           | obbs                 | •                                                      |                                                                                          |  |
| N (D : .                                                                                                                                                                                                                                                                                                                                                                                                                                                                                                                                                                                                                                                                                                                                                                                                                                                                                                                                                               | nmitted to AFMSS for process    | sing by PRISCILLA                                                                                                    | CILLA PEREZ on 08/15/2016 (16PP0974SE)    |                                        |                      |                                                        |                                                                                          |  |
| Name (Printed                                                                                                                                                                                                                                                                                                                                                                                                                                                                                                                                                                                                                                                                                                                                                                                                                                                                                                                                                          | d/Typed) AMANDA                 | AVERY                                                                                                                | Title                                     | AUTHOR                                 | RIZED REP            | RESENTATIVE                                            |                                                                                          |  |
| Signature                                                                                                                                                                                                                                                                                                                                                                                                                                                                                                                                                                                                                                                                                                                                                                                                                                                                                                                                                              | (Electronic S                   | Submission)                                                                                                          | Date                                      | 07/25/20                               | 16                   |                                                        |                                                                                          |  |
|                                                                                                                                                                                                                                                                                                                                                                                                                                                                                                                                                                                                                                                                                                                                                                                                                                                                                                                                                                        |                                 | THIS SPACE FOR                                                                                                       | FEDERAL OR                                | STATE C                                | FFICE US             | SE                                                     |                                                                                          |  |
|                                                                                                                                                                                                                                                                                                                                                                                                                                                                                                                                                                                                                                                                                                                                                                                                                                                                                                                                                                        |                                 | CV 1                                                                                                                 |                                           |                                        |                      |                                                        | 20017                                                                                    |  |
| Approved By                                                                                                                                                                                                                                                                                                                                                                                                                                                                                                                                                                                                                                                                                                                                                                                                                                                                                                                                                            |                                 | ) wer                                                                                                                | Title                                     | Ep.                                    | S, LIE               |                                                        | Date -5. 17                                                                              |  |