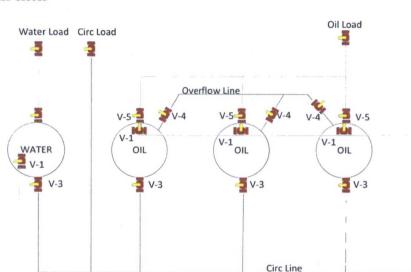

## **Site Facility Diagram**

## **Production System-Open**

Oil Sales description as; by tank gauge to tank truck.

Seal Requirements:

PROUCTION PHASE (OT1)

V-1 OPEN V-4 OPEN SALES PHASE (OT1) V-1, V-2, V-3, V-4 SEALED CLOSED V-5 on OT 1 OPEN

V-5 SEALED CLOSED

VALVES ON OT2

**VALVES ON OT2** V-1 CLOSED

V-2 CLOSED OR OPEN V-3 SEALED

V-5 SEALED CLOSED

V-1 OPEN

V-2 CLOSED V-3 SEALED

V-5 SEALED CLOSED