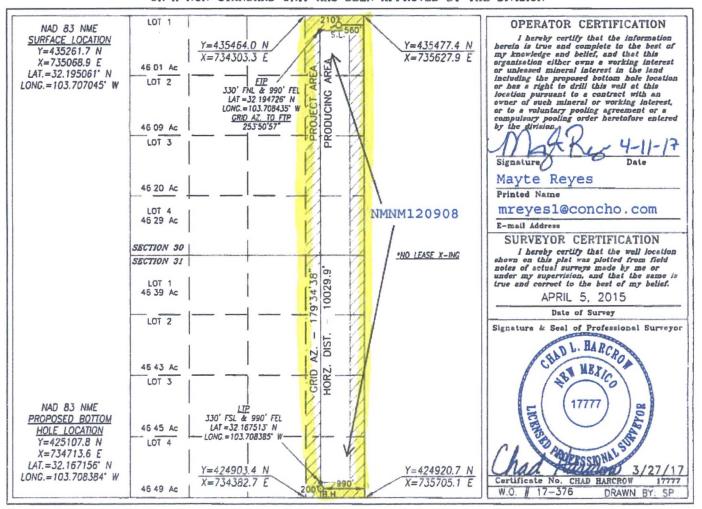

☐ AMENDED REPORT

DISTRICT IV 1220 S. ST. FRANCIS DR., SANTA FE, NM 67505 Phone: (505) 476-3460 Fax: (505) 476-3462

|               | WELL LOCATION AND    | ACREAGE DEDICATION PLAT           |  |  |  |  |
|---------------|----------------------|-----------------------------------|--|--|--|--|
| API Number    | Pool Code            | Pool Name                         |  |  |  |  |
| 30-025-43707  | 97899                | WC-025 G-06 S253206M; BONE SPRING |  |  |  |  |
| Property Code | Prop                 | erty Name Well Number             |  |  |  |  |
| 40143         | WINDWAF              | RD FEDERAL 11H                    |  |  |  |  |
| OGRID No.     |                      | ator Name Elevation               |  |  |  |  |
| 217955        | DUCTION, LLC 3547.8' |                                   |  |  |  |  |

## Surface Location

| ſ | UL or lot No. | Section | Township | Range | Lot ldn | Feet from the | North/South line | Feet from the | East/West line | County |
|---|---------------|---------|----------|-------|---------|---------------|------------------|---------------|----------------|--------|
|   | Α             | 30      | 24-5     | 32-E  |         | 210           | NORTH            | 560           | EAST           | LEA    |

## Detter Hale Leasting 16 Different From Surface

|                                                        | Bottom Hole Location if Different From Surface |          |       |         |               |                  |               |                |        |  |
|--------------------------------------------------------|------------------------------------------------|----------|-------|---------|---------------|------------------|---------------|----------------|--------|--|
| UL or lot No.                                          | Section                                        | Township | Range | Lot idn | Feet from the | North/South line | Feet from the | East/West line | County |  |
| Р                                                      | 31                                             | 24-S     | 32-E  |         | 200           | SOUTH            | 990           | EAST           | LEA    |  |
| Dedicated Acres   Joint or Infill   Consolidation Code |                                                |          |       | Code Or | der No.       |                  |               | 8              |        |  |