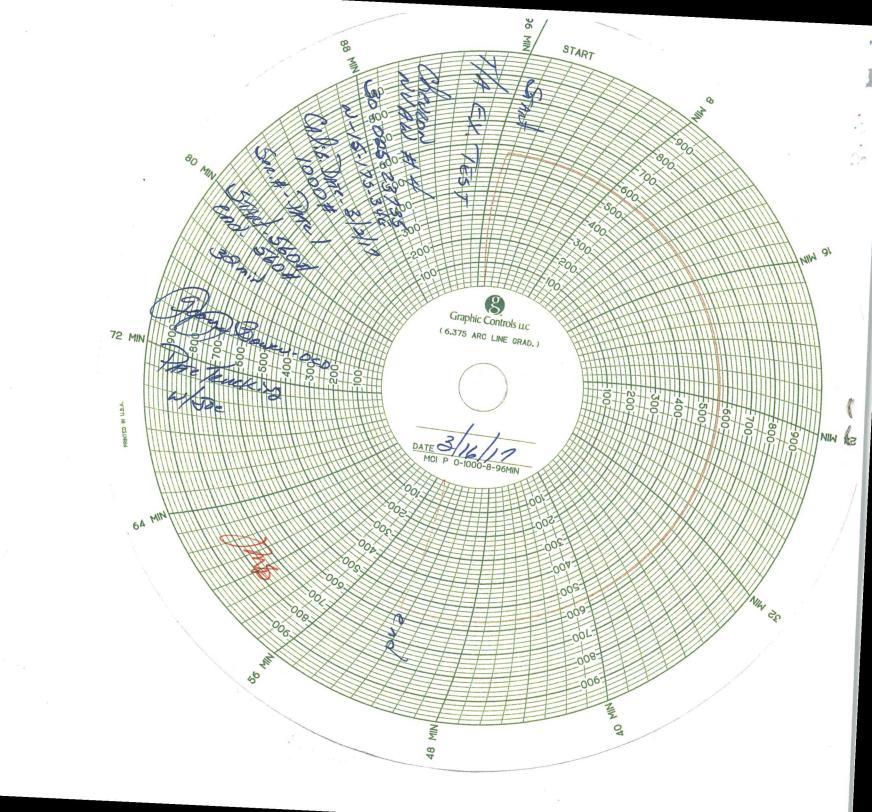

| Submit 1 Copy To Appropriate District Office  District I - (575) 393-6161  1625 N. French Dr., Hobbs, NM 882 FIOEBS Office), Minerals and Natural Resources  District II - (575) 748-1283  811 S. First St., Artesia, NM 88210  District III - (505) 334-6178  1000 Rio Brazos Rd., Aztec, NM 87410  District IV - (505) 476-3460  1220 S. St. Francis Dr., Santa Fe, NM 87505  RECEIVED | Revised July 18, 2013  WELL API NO.  3002523735  5. Indicate Type of Lease STATE  FEE  6. State Oil & Gas Lease No. |
|------------------------------------------------------------------------------------------------------------------------------------------------------------------------------------------------------------------------------------------------------------------------------------------------------------------------------------------------------------------------------------------|---------------------------------------------------------------------------------------------------------------------|
| SUNDRY NOTICES AND REPORTS ON WELLS  (DO NOT USE THIS FORM FOR PROPOSALS TO DRILL OR TO DEEPEN OR PLUG BACK TO A DIFFERENT RESERVOIR. USE "APPLICATION FOR PERMIT" (FORM C-101) FOR SUCH PROPOSALS.)  1. Type of Well: Oil Well Gas Well Other 2173  2. Name of Operator CHEVRON U.S.A.                                                                                                  | 7. Lease Name or Unit Agreement Name NORTH VACUUM ABO WEST UNIT  8. Well Number 4  9. OGRID Number 4323             |
| 3. Address of Operator 6301 DEAUVILLE BLVD MIDLAND, TX 79706                                                                                                                                                                                                                                                                                                                             | 10. Pool name or Wildcat VACUUM ABO NORTH                                                                           |
| 4. Well Location  Unit Letter_N_:_660_feet from the _S_ line and _2180_ feet from the _W_ line  Section 15 - Township 17-S Range 34-E NMPM County LEA  11. Elevation (Show whether DR, RKB, RT, GR, etc.)                                                                                                                                                                                |                                                                                                                     |
| 12. Check Appropriate Box to Indicate Nature of Notice, Report or Other Data  NOTICE OF INTENTION TO:  PERFORM REMEDIAL WORK                                                                                                                                                                                                                                                             |                                                                                                                     |
| 13. Describe proposed or completed operations. (Clearly state all pertinent details, and give pertinent dates, including estimated date of starting any proposed work). SEE RULE 19.15.7.14 NMAC. For Multiple Completions: Attach wellbore diagram of proposed completion or recompletion.                                                                                              |                                                                                                                     |
| CHEVRON U.S.A. INC HAS CONDUCTED THE ANNUAL MIT TEST ON THE ABOVE WELL.  CHART ATTACHED.  ***PLEASE NOTE THIS TEST IS FOR UIC ANNUAL TESTING**  This Approval of Temporary  Abandonment Expires  Spud Date:                                                                                                                                                                              |                                                                                                                     |
|                                                                                                                                                                                                                                                                                                                                                                                          |                                                                                                                     |
| I hereby certify that the information above is true and complete to the best of my knowledge and belief.                                                                                                                                                                                                                                                                                 |                                                                                                                     |
| SIGNATURE:April 3, 2017                                                                                                                                                                                                                                                                                                                                                                  |                                                                                                                     |
| Type or print name: Adriann Garcia E-mail address: Adriann.Garcia@chevron.com PHONE: 432-687-7617                                                                                                                                                                                                                                                                                        |                                                                                                                     |
| APPROVED BY:  Conditions of Approval (if any):  APPROVED BY:  DATE 4/18/2017                                                                                                                                                                                                                                                                                                             |                                                                                                                     |