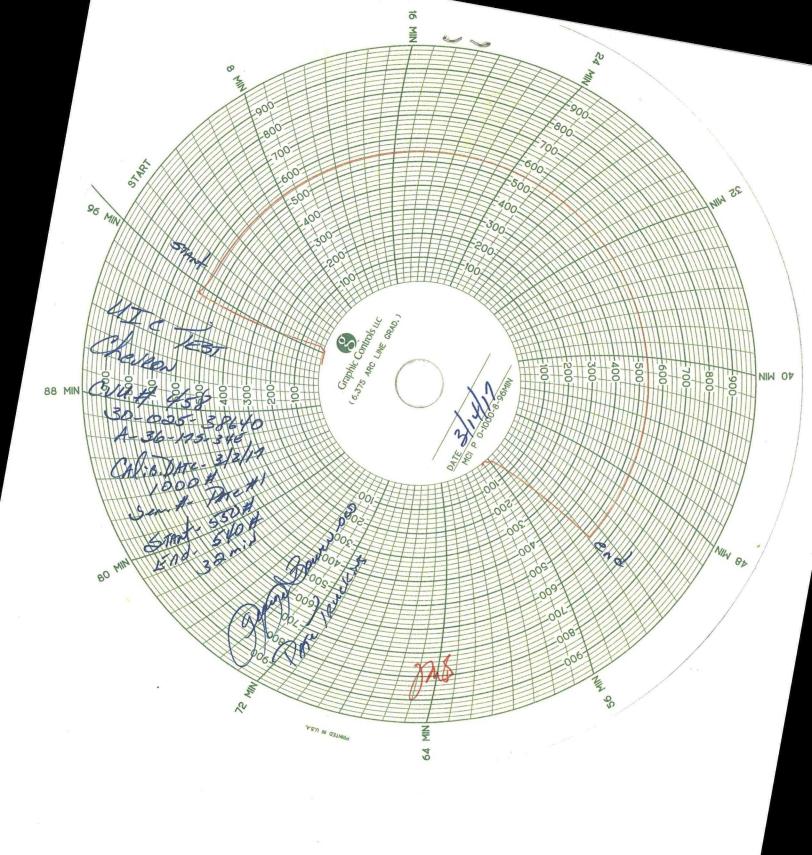

| mit 1 Copy To Appropriate District Office State of New Mexico  State of New Mexico  State of New Mexico  Minerals and Natural Resources  1625 N. French Dr., Hobbs, NM 88240 CBS OCCUPY, Minerals and Natural Resources                                         | Form C-103<br>Revised July 18, 2013                 |
|-----------------------------------------------------------------------------------------------------------------------------------------------------------------------------------------------------------------------------------------------------------------|-----------------------------------------------------|
| 1625 N. French Dr., Hobbs, NM 88246 District II - (575) 748-1283                                                                                                                                                                                                | WELL API NO.                                        |
| 811 S. First St., Artesia, NM 88210  District III - (505) 334-6178  APR 0 6 2017  OIL CONSERVATION DIVISION  1230 South St. Francis Dr.                                                                                                                         | 3002538640                                          |
| 1000 Rio Brazos Rd., Aztec, NM 87410                                                                                                                                                                                                                            | 5. Indicate Type of Lease                           |
| District IV - (505) 476-3460  1220 S. St. Francis Dr., Santa Fe, 1225 EIVED                                                                                                                                                                                     | STATE STATE FEE                                     |
| KLOLIVED                                                                                                                                                                                                                                                        | o. State of & das Lease No.                         |
| SUNDRY NOTICES AND REPORTS ON WELLS                                                                                                                                                                                                                             | 7. Lease Name or Unit Agreement Name                |
| (DO NOT USE THIS FORM FOR PROPOSALS TO DRILL OR TO DEEPEN OR PLUG BACK TO A DIFFERENT RESERVOIR. USE "APPLICATION FOR PERMIT" (FORM C-101) FOR SUCH                                                                                                             | CENTRAL VACUUM UNIT                                 |
| PROPOSALS.)                                                                                                                                                                                                                                                     | 8. Well Number<br>458                               |
| 1. Type of Well: Oil Well Gas Well Other                                                                                                                                                                                                                        |                                                     |
| 2. Name of Operator CHEVRON U.S.A.                                                                                                                                                                                                                              | 9. OGRID Number<br>4323                             |
|                                                                                                                                                                                                                                                                 |                                                     |
| 3. Address of Operator 6301 DEAUVILLE BLVD MIDLAND, TX 79706                                                                                                                                                                                                    | 10. Pool name or Wildcat VACUUM GRAYBURG SAN ANDRES |
| 4. Well Location                                                                                                                                                                                                                                                |                                                     |
| Unit Letter_A_:_1153_feet from the _N_ line and _848_ feet from the _E_ line                                                                                                                                                                                    |                                                     |
| Section 36 Township 17S Range 34E NMPM County LEA  11. Elevation (Show whether DR, RKB, RT, GR, etc.)                                                                                                                                                           |                                                     |
| 3993                                                                                                                                                                                                                                                            |                                                     |
|                                                                                                                                                                                                                                                                 |                                                     |
| 12. Check Appropriate Box to Indicate Nature of Notice, Report or Other Data  NOTICE OF INTENTION TO:  SUBSEQUENT REPORT OF:                                                                                                                                    |                                                     |
| PERFORM REMEDIAL WORK PLUG AND ABANDON REMEDIAL WORK ALTERING CASING                                                                                                                                                                                            |                                                     |
| TEMPORARILY ABANDON CHANGE PLANS COMMENCE DRILLING OPNS. P AND A                                                                                                                                                                                                |                                                     |
| PULL OR ALTER CASING MULTIPLE COMPL CASING/CEMENT JOB                                                                                                                                                                                                           |                                                     |
| DOWNHOLE COMMINGLE                                                                                                                                                                                                                                              |                                                     |
| CLOSED-LOOP SYSTEM OTHER: OTHER: ANNUAL                                                                                                                                                                                                                         | MIT TEST                                            |
| OTHER. ANNOAL                                                                                                                                                                                                                                                   | MIT IEST                                            |
|                                                                                                                                                                                                                                                                 |                                                     |
| 13. Describe proposed or completed operations. (Clearly state all pertinent details, and give pertinent dates, including estimated date of starting any proposed work). SEE RULE 19.15.7.14 NMAC. For Multiple Completions: Attach wellbore diagram of proposed |                                                     |
| completion or recompletion.                                                                                                                                                                                                                                     |                                                     |
| CHEVRON U.S.A. INC HAS CONDUCTED THE ANNUAL MIT TEST ON THE ABOVE WELL.                                                                                                                                                                                         |                                                     |
| CHEVRON 0.5.A. INC HAS CONDUCTED THE ANNUAL MIT TEST ON THE ABOVE WELL.  CHART ATTACHED.                                                                                                                                                                        |                                                     |
| **PLEASE NOTE THIS TEST IS FOR UIC ANNUAL TESTING**                                                                                                                                                                                                             |                                                     |
|                                                                                                                                                                                                                                                                 |                                                     |
|                                                                                                                                                                                                                                                                 |                                                     |
| Spud Date:                                                                                                                                                                                                                                                      |                                                     |
|                                                                                                                                                                                                                                                                 |                                                     |
|                                                                                                                                                                                                                                                                 |                                                     |
| I hereby certify that the information above is true and complete to the best of my knowledge and belief.                                                                                                                                                        |                                                     |
|                                                                                                                                                                                                                                                                 |                                                     |
| SIGNATURE: TITLE: REGULATORY ASSISTANT DATE:April 3, 2017                                                                                                                                                                                                       |                                                     |
| Type or print name: Adriann Garcia E-mail address: Adriann.Garcia@chevron.com PHONE: 432-687-7617                                                                                                                                                               |                                                     |
| For State Use Only                                                                                                                                                                                                                                              |                                                     |
| APPROVED BY: Same Source TITLE Complaines Africa DATE 4/18/17                                                                                                                                                                                                   |                                                     |
| APPROVED BY:                                                                                                                                                                                                                                                    |                                                     |