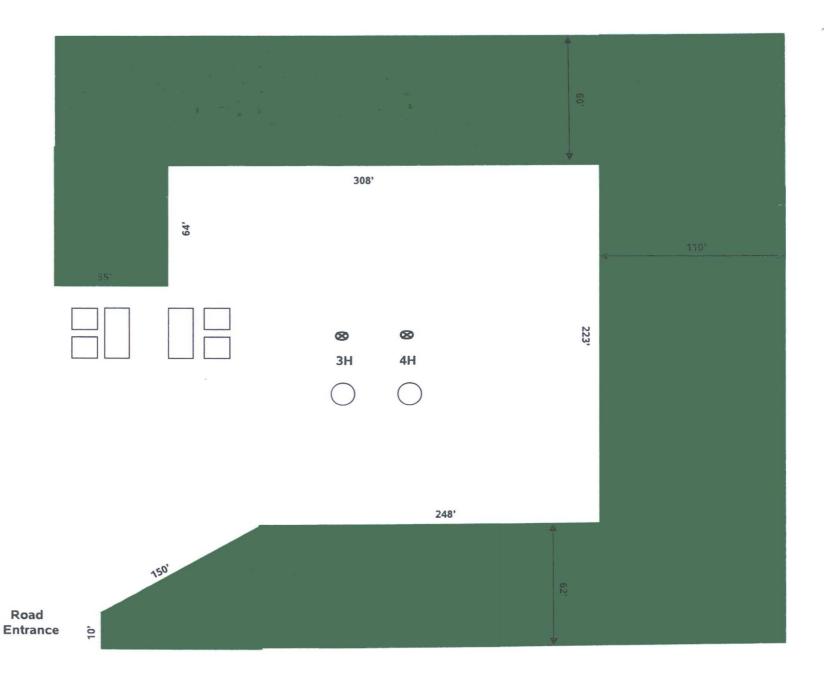

## Additional data for EC transaction #355981 that would not fit on the form

32. Additional remarks, continued

200 FSL & 1500 FWL N-21-22S-34E

## Interim Site Reclamation

Devon Energy Prod. Co.

Gaucho 21 Fed 3H API #30-025-42136

Gaucho 21 Fed 4H API #30-025-42137

Sec. 11-T22S-R34E Lea County, NM

N

Area Reclaimed = 1.8450 Acres

D. Menoud