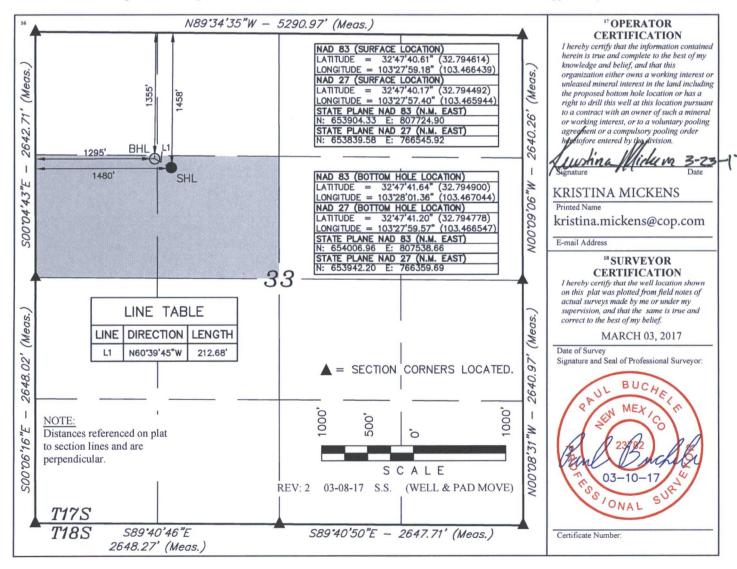

## WELL LOCATION AND ACREAGE DEDICATION

| 30-025-42112                        | <sup>2</sup> Pool Code<br>62180 | EAST VACUUM GBSA UNIT             |                       |
|-------------------------------------|---------------------------------|-----------------------------------|-----------------------|
| <sup>4</sup> Property Code<br>31172 |                                 | Property Name<br>CUUM GB-SA UNIT  | 6 Well Number<br>-510 |
| <sup>7</sup> OGRID No.<br>217817    | Conocc                          | <sup>9</sup> Elevation<br>3945.2' |                       |

## 10 Surface Location

| UL or lot no. | Section | Township | Range | Lot Idn | Feet from the | North/South line | Feet from the | East/West line | County |
|---------------|---------|----------|-------|---------|---------------|------------------|---------------|----------------|--------|
| F             | 33      | 178      | 35E   |         | 1458          | NORTH            | 1480          | WEST           | LEA    |

## 11 Bottom Hole Location If Different From Surface

| UL or lot no.<br>E       | Section 3. | 3     | Township<br>17S | Range<br>35E                     | Lot Idn | Feet from the 1355 | North/South line<br>NORTH | Feet from the<br>1295 | East/West line<br>WEST | County<br>LEA |
|--------------------------|------------|-------|-----------------|----------------------------------|---------|--------------------|---------------------------|-----------------------|------------------------|---------------|
| 12 Dedicated Acres<br>80 |            | 13 Jo | int or Infill   | <sup>14</sup> Consolidation Code |         | 15 Order No        |                           |                       |                        |               |