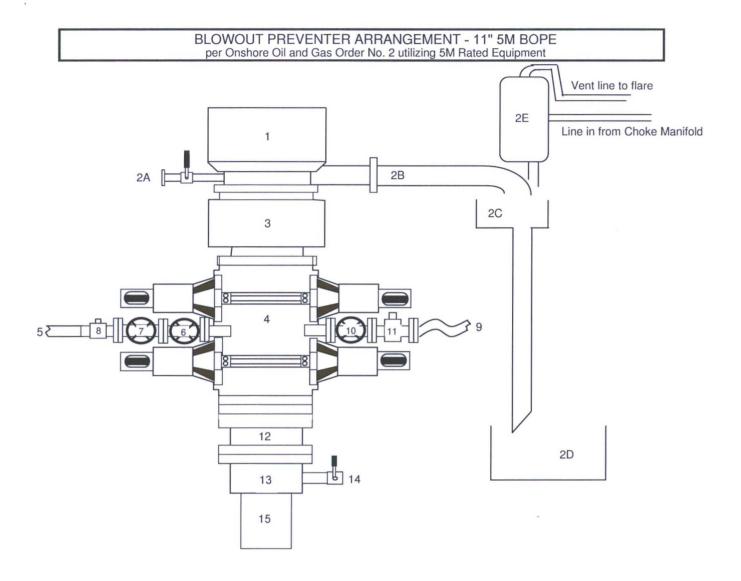

| Item | Description                                                                    |
|------|--------------------------------------------------------------------------------|
| 1    | Rotating Head, 11"                                                             |
| 2A   | Fill up Line and Valve                                                         |
| 2B   | Flow Line (10")                                                                |
| 2C   | Shale Shakers and Solids Settling Tank                                         |
| 2D   | Cuttings Bins for Zero Discharge                                               |
| 2E   | Rental Mud Gas Separator with vent line to flare and return line to mud system |
| 3    | Annular BOP (11", 5M)                                                          |
| 4    | Double Ram (11", 5M, Blind Ram top x Pipe Ram bottom)                          |
| 5    | Kill Line Connection                                                           |
| 6    | Kill Line Valve, Inner (2-1/16", 5M)                                           |
| 7    | Kill Line Valve, Outer (2-1/16", 5M)                                           |
| 8    | Kill Line Check Valve (2-1/16", 5M)                                            |
| 9    | Choke Line (3-1/8" 5M Coflex Line)                                             |
| 10   | Choke Line Valve, Inner (3-1/8", 5M)                                           |
| 11   | Choke Line Valve, Outer, (3-1/8", Hydraulically operated, 5M)                  |
| 12   | Spacer Spool (11", 5M)                                                         |
| 13   | Casing Head (11" 5M)                                                           |
| 14   | Casing Head Valve Outlet (2" 5M)                                               |
| 15   | Surface Casing                                                                 |

A variance is requested to permit the use of flexible hose. The testing certificate for the specific hose will be available on the rig prior to commencing drilling operations.