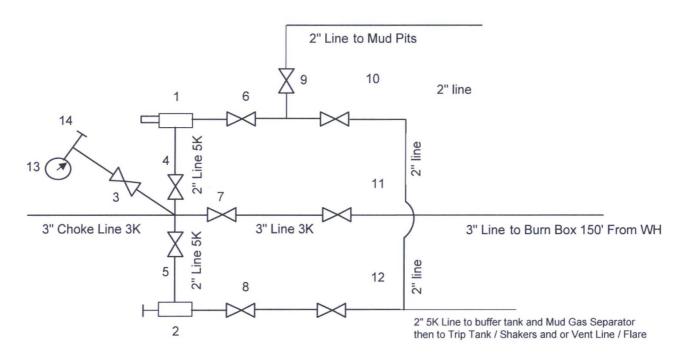

## CHOKE MANIFOLD ARRANGEMENT - 3M Choke

per Onshore Oil and Gas Order No. 2 utilizing 3M/5M Equipment

All Tees must be Targeted

| Item | Description                                                            |
|------|------------------------------------------------------------------------|
| 1    | Remote Controlled Hydraulically Operated Adjustable Choke, 2-1/16", 3M |
| 2    | Manual Adjustable Choke, 2-1/16", 3M                                   |
| 3    | Gate Valve, 2-1/16" 5M                                                 |
| 4    | Gate Valve, 2-1/16" 5M                                                 |
| 5    | Gate Valve, 2-1/16" 5M                                                 |
| 6    | Gate Valve, 2-1/16" 5M                                                 |
| 7    | Gate Valve, 3-1/8" 3M                                                  |
| 8    | Gate Valve, 2-1/16" 5M                                                 |
| 9    | Gate Valve, 2-1/16" 5M                                                 |
| 10   | Gate Valve, 2-1/16" 5M                                                 |
| 11   | Gate Valve, 3-1/8" 3M                                                  |
| 12   | Gate Valve, 2-1/16" 5M                                                 |
| 13   | Pressure Gauge                                                         |
| 14   | 2" hammer union tie-in point for BOP Tester                            |

The 3M Choke Manifold & Valves will be tested to rated working pressure.

2904 SCR 1250 MIDLAND, TX 79706