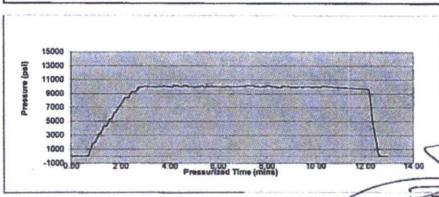

#### **Test Information**

| Cert No.:          | 105-013482/001 | H-01 |
|--------------------|----------------|------|
| Date: (YYYY-MM-DD) | #2016-11-11#   |      |
| Working Pressure:  | 5000 PSI       |      |
|                    | 10000 PSI      |      |
| Duration (mins):   | 20             |      |

### Comments

TESTED AND CERTIFIED @ 10000 PSI FOR 10 MINUTES CERT TAG SN# 13482-H01

V Acceptable

Not Acceptable

RIP-HAFM 006 VER II

ISIDRO SANCHEZ