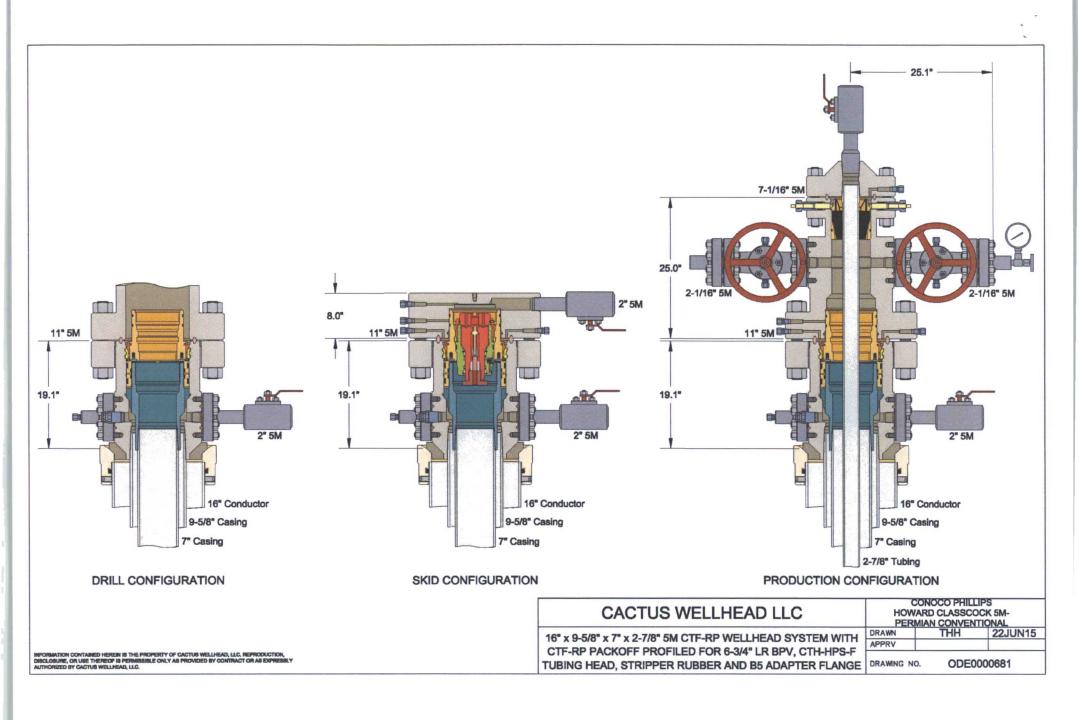

| Submit 1 Copy To App District Office District I = (575) 393-6161 1625 N. French Dr., Hobbs, N. District II = (575) 748-1283 811 S. First St., Artesia, NM District III = (505) 334-6178 1000 Rio Brazos Rd., Aztec, District IV = (505) 476-3460 1220 S. St. Francis Dr., Santa 87505 SUN (DO NOT USE THIS FORM DIFFERENT RESERVOIR. PROPOSALS.) 1. Type of Well: Oil V. 2. Name of Operator ConocoPhillips Compail 3. Address of Operator | NM 88240  88210  88210  BRY NORES FOR PROPOSALS USE "APPLICATION  Vell Gas Very | Energy, Minerals and CONSERV 1220 South Santa Fe AND REPORTS ON TO DEEP PROPERTY OF THE PROPERTY OF THE PORTY | ATION DIV<br>St. Francis I<br>NM 87505<br>WELLS<br>PEN OR PLUG BAG | ISION<br>Or.<br>CK TO A | 6. State O B-1839-1 7. Lease N East Vacuu 8. Well No 9. OGRID 217817 | 115 e Type of Le ATE ☑ il & Gas Lea Wame or Unit um Grayburg umber 519 | ase FEE ase No.  t Agreeme |              |
|--------------------------------------------------------------------------------------------------------------------------------------------------------------------------------------------------------------------------------------------------------------------------------------------------------------------------------------------------------------------------------------------------------------------------------------------|---------------------------------------------------------------------------------|--------------------------------------------------------------------------------------------------------------------------------------------------------------------------------------------------------------------------------------------------------------------------------------------------------------------------------------------------------------------------------------------------------------------------------------------------------------------------------------------------------------------------------------------------------------------------------------------------------------------------------------------------------------------------------------------------------------------------------------------------------------------------------------------------------------------------------------------------------------------------------------------------------------------------------------------------------------------------------------------------------------------------------------------------------------------------------------------------------------------------------------------------------------------------------------------------------------------------------------------------------------------------------------------------------------------------------------------------------------------------------------------------------------------------------------------------------------------------------------------------------------------------------------------------------------------------------------------------------------------------------------------------------------------------------------------------------------------------------------------------------------------------------------------------------------------------------------------------------------------------------------------------------------------------------------------------------------------------------------------------------------------------------------------------------------------------------------------------------------------------------|--------------------------------------------------------------------|-------------------------|----------------------------------------------------------------------|------------------------------------------------------------------------|----------------------------|--------------|
| 600 N. Dairy Ashford F                                                                                                                                                                                                                                                                                                                                                                                                                     |                                                                                 | 4; Houston, TX 7707                                                                                                                                                                                                                                                                                                                                                                                                                                                                                                                                                                                                                                                                                                                                                                                                                                                                                                                                                                                                                                                                                                                                                                                                                                                                                                                                                                                                                                                                                                                                                                                                                                                                                                                                                                                                                                                                                                                                                                                                                                                                                                            | 79                                                                 |                         | Vacuum; C                                                            | Grayburg, Sa                                                           | n Andres                   |              |
| 4. Well Location                                                                                                                                                                                                                                                                                                                                                                                                                           |                                                                                 | 220                                                                                                                                                                                                                                                                                                                                                                                                                                                                                                                                                                                                                                                                                                                                                                                                                                                                                                                                                                                                                                                                                                                                                                                                                                                                                                                                                                                                                                                                                                                                                                                                                                                                                                                                                                                                                                                                                                                                                                                                                                                                                                                            | 1 0 1                                                              |                         | 010                                                                  |                                                                        | ***                        | /            |
| Unit Letter<br>Section 33                                                                                                                                                                                                                                                                                                                                                                                                                  | <u>M</u> : 10                                                                   | Township                                                                                                                                                                                                                                                                                                                                                                                                                                                                                                                                                                                                                                                                                                                                                                                                                                                                                                                                                                                                                                                                                                                                                                                                                                                                                                                                                                                                                                                                                                                                                                                                                                                                                                                                                                                                                                                                                                                                                                                                                                                                                                                       | the <u>South</u> 17S Rang                                          | line and _<br>e 35E     | _819fee                                                              | et from the _<br>M LEA                                                 | West                       | line<br>unty |
| Section 33                                                                                                                                                                                                                                                                                                                                                                                                                                 | 11.                                                                             | Elevation (Show wh                                                                                                                                                                                                                                                                                                                                                                                                                                                                                                                                                                                                                                                                                                                                                                                                                                                                                                                                                                                                                                                                                                                                                                                                                                                                                                                                                                                                                                                                                                                                                                                                                                                                                                                                                                                                                                                                                                                                                                                                                                                                                                             |                                                                    |                         |                                                                      | M LEA                                                                  | Col                        | inty         |
|                                                                                                                                                                                                                                                                                                                                                                                                                                            |                                                                                 | 33' GL                                                                                                                                                                                                                                                                                                                                                                                                                                                                                                                                                                                                                                                                                                                                                                                                                                                                                                                                                                                                                                                                                                                                                                                                                                                                                                                                                                                                                                                                                                                                                                                                                                                                                                                                                                                                                                                                                                                                                                                                                                                                                                                         |                                                                    |                         |                                                                      |                                                                        |                            |              |
| NOTICE OF INTENTION TO:  PERFORM REMEDIAL WORK □ PLUG AND ABANDON □ TEMPORARILY ABANDON □ CHANGE PLANS □ COMMENCE DRILLING OPNS.□ P AND A □ DOWNHOLE COMMINGLE □ CLOSED-LOOP SYSTEM □ OTHER: □ OTHER: □ OTHER: □ OTHER:                                                                                                                                                                                                                    |                                                                                 |                                                                                                                                                                                                                                                                                                                                                                                                                                                                                                                                                                                                                                                                                                                                                                                                                                                                                                                                                                                                                                                                                                                                                                                                                                                                                                                                                                                                                                                                                                                                                                                                                                                                                                                                                                                                                                                                                                                                                                                                                                                                                                                                |                                                                    |                         |                                                                      |                                                                        |                            |              |
| <ul> <li>13. Describe proposed or completed operations. (Clearly state all pertinent details, and give pertinent dates, including estimated date of starting any proposed work). SEE RULE 19.15.7.14 NMAC. For Multiple Completions: Attach wellbore diagram of proposed completion or recompletion.</li> <li>1. Revised Drilling Program:</li> </ul>                                                                                      |                                                                                 |                                                                                                                                                                                                                                                                                                                                                                                                                                                                                                                                                                                                                                                                                                                                                                                                                                                                                                                                                                                                                                                                                                                                                                                                                                                                                                                                                                                                                                                                                                                                                                                                                                                                                                                                                                                                                                                                                                                                                                                                                                                                                                                                |                                                                    |                         |                                                                      |                                                                        |                            |              |
| Surf Csg Design                                                                                                                                                                                                                                                                                                                                                                                                                            | Surf Setting                                                                    | Prod Csg                                                                                                                                                                                                                                                                                                                                                                                                                                                                                                                                                                                                                                                                                                                                                                                                                                                                                                                                                                                                                                                                                                                                                                                                                                                                                                                                                                                                                                                                                                                                                                                                                                                                                                                                                                                                                                                                                                                                                                                                                                                                                                                       | Prod Setting                                                       | Top of                  | ВОРЕ                                                                 | Annular                                                                | Ram                        |              |
| 9-5/8" 36# J-55 LTC                                                                                                                                                                                                                                                                                                                                                                                                                        | Depth                                                                           | Design 7" 23# L80 TXP-                                                                                                                                                                                                                                                                                                                                                                                                                                                                                                                                                                                                                                                                                                                                                                                                                                                                                                                                                                                                                                                                                                                                                                                                                                                                                                                                                                                                                                                                                                                                                                                                                                                                                                                                                                                                                                                                                                                                                                                                                                                                                                         | Depth                                                              | Cement                  | WP                                                                   | Test                                                                   | Test 2000                  | -            |
| or STC                                                                                                                                                                                                                                                                                                                                                                                                                                     | 1571                                                                            | BTC                                                                                                                                                                                                                                                                                                                                                                                                                                                                                                                                                                                                                                                                                                                                                                                                                                                                                                                                                                                                                                                                                                                                                                                                                                                                                                                                                                                                                                                                                                                                                                                                                                                                                                                                                                                                                                                                                                                                                                                                                                                                                                                            | 521                                                                | Surface                 | 3M                                                                   | 2000 psi                                                               | psi                        |              |
| 2. Revised H2S Plan attached 3. New BOP Schematic attached 4. New Choke Schematic attached 5. Wellhead Schematic attached 6. Flex Hose Certification attached 7. Revised Directional Plan attached 8. The well may be drilled utilizing the drilling technique "drilling-with-casing". Plant APMOX Y100  Spud Date:  08/23/2017  Rig Release Date:                                                                                         |                                                                                 |                                                                                                                                                                                                                                                                                                                                                                                                                                                                                                                                                                                                                                                                                                                                                                                                                                                                                                                                                                                                                                                                                                                                                                                                                                                                                                                                                                                                                                                                                                                                                                                                                                                                                                                                                                                                                                                                                                                                                                                                                                                                                                                                |                                                                    |                         |                                                                      |                                                                        |                            |              |
| I hereby certify that the information above is true and complete to the best of my knowledge and belief.                                                                                                                                                                                                                                                                                                                                   |                                                                                 |                                                                                                                                                                                                                                                                                                                                                                                                                                                                                                                                                                                                                                                                                                                                                                                                                                                                                                                                                                                                                                                                                                                                                                                                                                                                                                                                                                                                                                                                                                                                                                                                                                                                                                                                                                                                                                                                                                                                                                                                                                                                                                                                |                                                                    |                         |                                                                      |                                                                        |                            |              |
| SIGNATURE: DILLE Sr. Regulatory Coordinator DATE 03/23/2017  Type or print name: Kristina Mickens E-mail address: Kristina.Mickens@cop.com PHONE: 281-206-5282  For State Use Only APPROVED BY: TITLE Petroleum Engineer DATE 04/20/17  Conditions of Approval (if any):                                                                                                                                                                   |                                                                                 |                                                                                                                                                                                                                                                                                                                                                                                                                                                                                                                                                                                                                                                                                                                                                                                                                                                                                                                                                                                                                                                                                                                                                                                                                                                                                                                                                                                                                                                                                                                                                                                                                                                                                                                                                                                                                                                                                                                                                                                                                                                                                                                                |                                                                    |                         |                                                                      |                                                                        |                            |              |