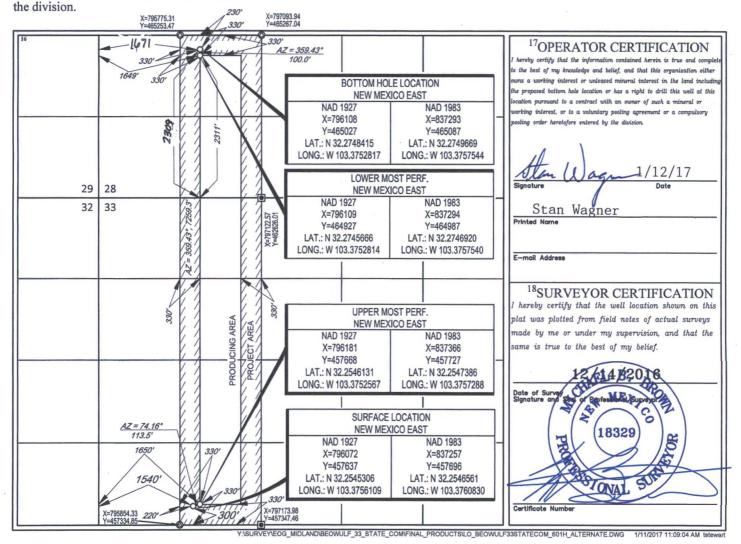

## WELL LOCATION AND ACREAGE DEDICATION PLAT

| 30-025-43531                   |         |                            | 979   | 97958   |               | WC-025 G-08 S233528D; Lower Bone Spring |               |      |                          |       |        |
|--------------------------------|---------|----------------------------|-------|---------|---------------|-----------------------------------------|---------------|------|--------------------------|-------|--------|
| <sup>4</sup> Property Code     |         | <sup>5</sup> Property Name |       |         |               |                                         |               |      | <sup>6</sup> Well Number |       |        |
| 317270                         |         | BEOWULF 33 STATE COM       |       |         |               |                                         |               |      |                          | #601H | /      |
| <sup>7</sup> OGRID №.          |         | <sup>8</sup> Operator Name |       |         |               |                                         |               |      | <sup>9</sup> Elevation   |       |        |
| 7377                           |         | EOG RESOURCES, INC.        |       |         |               |                                         |               |      | 3404'                    |       |        |
| <sup>10</sup> Surface Location |         |                            |       |         |               |                                         |               |      |                          |       |        |
| UL or lot no.                  | Section | Township                   | Range | Lot Idn | Feet from the | North/South line                        | Feet from the | Ea   | st/West line             |       | County |
| N                              | 33      | 23-S                       | 35-E  | -       | 300'          | SOUTH                                   | 1540'         | WEST |                          | LEA   |        |
|                                |         |                            |       |         |               |                                         |               |      |                          |       |        |
| UL or lot no.                  | Section | Township                   | Range | Lot Idn | Feet from the | North/South line                        | Feet from the | Ea   | st/West line County      |       | County |

SOUTH

1671

WEST

No allowable will be assigned to this completion until all interests have been consolidated or a non-standard unit has been approved by

2309