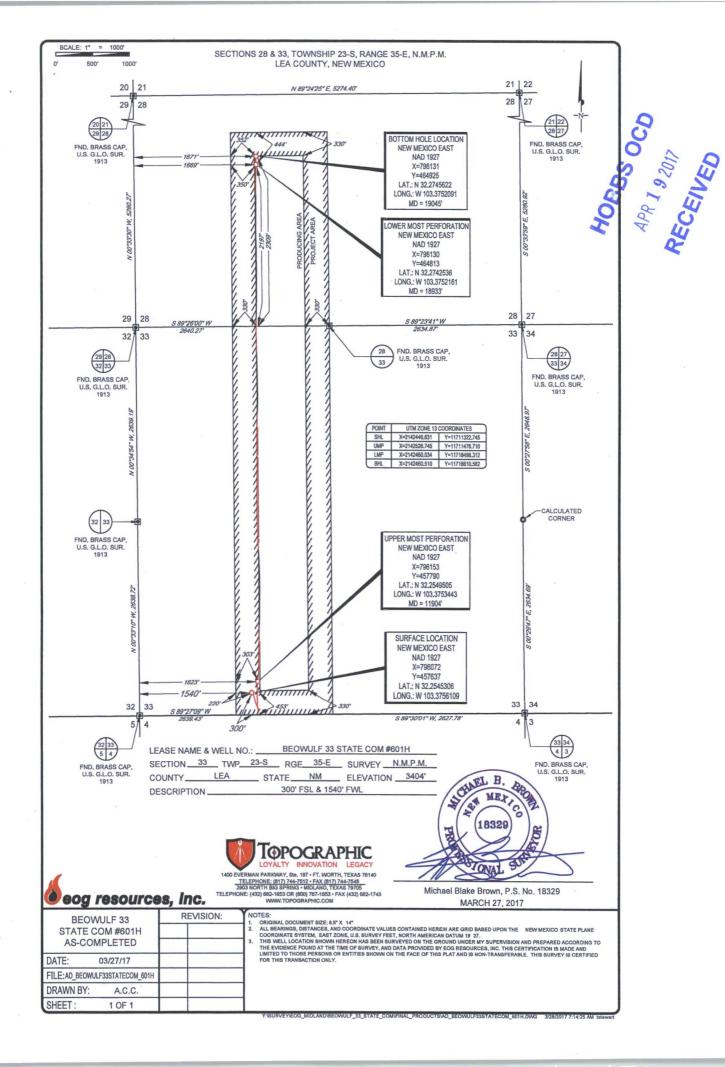

## WELL LOCATION AND ACREAGE DEDICATION PLAT

| 30-025-43531                   |         |                            | 979   | 97958   |               | WC-025 G-08 S233528D; Lower Bone Spring |               |      |                          |       |        |
|--------------------------------|---------|----------------------------|-------|---------|---------------|-----------------------------------------|---------------|------|--------------------------|-------|--------|
| <sup>4</sup> Property Code     |         | <sup>5</sup> Property Name |       |         |               |                                         |               |      | <sup>6</sup> Well Number |       |        |
| 317270                         |         | BEOWULF 33 STATE COM       |       |         |               |                                         |               |      |                          | #601H | /      |
| <sup>7</sup> OGRID №.          |         | <sup>8</sup> Operator Name |       |         |               |                                         |               |      | <sup>9</sup> Elevation   |       |        |
| 7377                           |         | EOG RESOURCES, INC.        |       |         |               |                                         |               |      | 3404'                    |       |        |
| <sup>10</sup> Surface Location |         |                            |       |         |               |                                         |               |      |                          |       |        |
| UL or lot no.                  | Section | Township                   | Range | Lot Idn | Feet from the | North/South line                        | Feet from the | Ea   | st/West line             |       | County |
| N                              | 33      | 23-S                       | 35-E  | -       | 300'          | SOUTH                                   | 1540'         | WEST |                          | LEA   |        |
|                                |         |                            |       |         |               |                                         |               |      |                          |       |        |
| UL or lot no.                  | Section | Township                   | Range | Lot Idn | Feet from the | North/South line                        | Feet from the | Ea   | st/West line County      |       | County |

SOUTH

1671

WEST

No allowable will be assigned to this completion until all interests have been consolidated or a non-standard unit has been approved by

2309