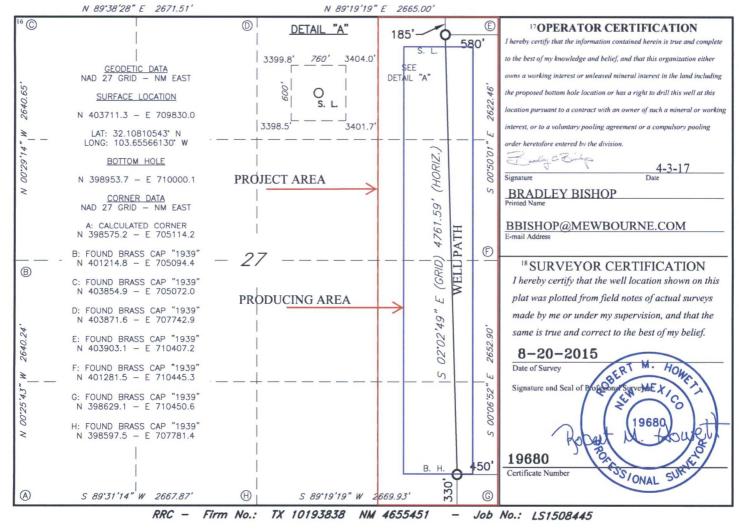

RECEIVE

AMENDED REPORT

| <sup>1</sup> API Number                                                  |         |                                                            |                                                            | 2 Pool Code                          |               | <sup>3</sup> Pool Name |               |                |                                       |        |
|--------------------------------------------------------------------------|---------|------------------------------------------------------------|------------------------------------------------------------|--------------------------------------|---------------|------------------------|---------------|----------------|---------------------------------------|--------|
| 30-025-43353                                                             |         |                                                            |                                                            | 98065 WILDCAT UPPER WOLFCAMP OIL WC- |               |                        |               |                | -025 G-08 S263205N                    |        |
| 4Property Code                                                           |         | J                                                          | <sup>5</sup> Property Name<br>JENNINGS 27 W0AP FEDERAL COM |                                      |               |                        |               |                | <sup>6</sup> Well Number<br><b>3H</b> |        |
| <sup>7</sup> OGRID NO.<br>14744                                          |         | <sup>8</sup> Operator Name<br><b>MEWBOURNE OIL COMPANY</b> |                                                            |                                      |               |                        |               |                | <sup>9</sup> Elevation<br><b>3401</b> |        |
| <sup>10</sup> Surface Location                                           |         |                                                            |                                                            |                                      |               |                        |               |                |                                       |        |
| UL or lot no.                                                            | Section | Township                                                   | Range                                                      | Lot Idn                              | Feet from the | North/South line       | Feet From the | East/West line |                                       | County |
| Α                                                                        | 27      | 25S                                                        | 32E                                                        |                                      | 185           | NORTH                  | 580           | EAST           |                                       | LEA    |
| "Bottom Hole Location If Different From Surface                          |         |                                                            |                                                            |                                      |               |                        |               |                |                                       |        |
| UL or lot no.                                                            | Section | Township                                                   | Range                                                      | Lot Idn                              | Feet from the | North/South line       | Feet from the | East/West line |                                       | County |
| Р                                                                        | 27      | 25S                                                        | 32E                                                        |                                      | 330           | SOUTH                  | 450           | EAST           |                                       | LEA    |
| 12 Dedicated Acres 13 Joint or Infill 14 Consolidation Code 15 Order No. |         |                                                            |                                                            |                                      |               |                        |               |                |                                       |        |
| 160                                                                      |         |                                                            |                                                            |                                      |               |                        |               |                |                                       |        |

WELL LOCATION AND ACREAGE DEDICATION PLAT

No allowable will be assigned to this completion until all interest have been consolidated or a non-standard unit has been approved by the division.

....