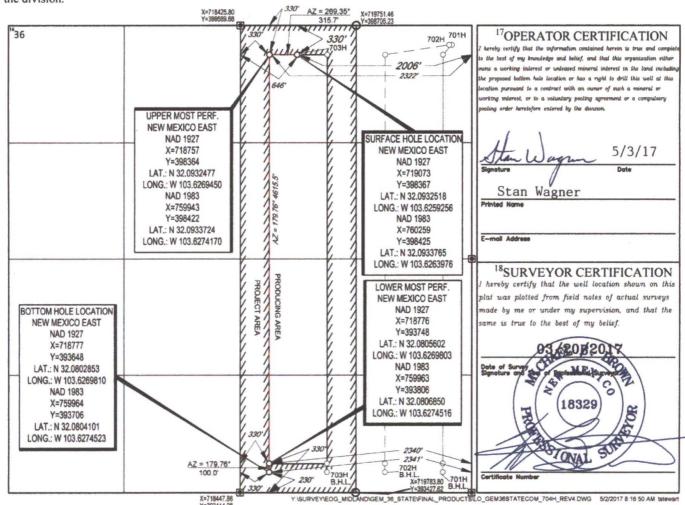

AMENDED REPORT

WELL LOCATION AND ACREAGE DEDICATION PLAT

| API Number                     |             |                            |                | Pool Code |               | <sup>3</sup> Pool Name |                   |          |                |                        |  |
|--------------------------------|-------------|----------------------------|----------------|-----------|---------------|------------------------|-------------------|----------|----------------|------------------------|--|
| 30-0                           | 25- 4       | 3783                       | 981            | 58        | WC            | -025 G-09              | S253236A;         | Upper Wo | lfcamp         |                        |  |
| <sup>4</sup> Property Code     |             |                            |                |           |               | operty Name            |                   |          |                | Well Number            |  |
| 313191                         |             | GEM 36 STATE COM           |                |           |               |                        |                   |          | #              | #704H                  |  |
| OGRID No.                      |             | <sup>8</sup> Operator Name |                |           |               |                        |                   |          | 1              | <sup>9</sup> Elevation |  |
| 7377                           |             | EOG RESOURCES, INC.        |                |           |               |                        |                   |          |                | 3422'                  |  |
| <sup>10</sup> Surface Location |             |                            |                |           |               |                        |                   |          |                |                        |  |
| UL or lot no.                  | Section     | Township                   | Range          | Lot Idn   | Feet from the | North/Sout             | th line Feet from | m the    | East/West line | County                 |  |
| В                              | 36          | 25-S                       | 32-E           | -         | 330'          | NORTH                  | 2006              | ' E      | AST            | LEA                    |  |
|                                |             |                            |                |           |               |                        |                   |          |                |                        |  |
| UL or lot no.                  | Section     | Township                   | Range          | Lot Idn   | Feet from th  | North/Sou              |                   |          | East/West line | County                 |  |
| 0                              | 36          | 25-S                       | 32-E           | -         | 230'          | SOUTH                  | 2341              | E        | AST            | LEA                    |  |
| <sup>2</sup> Dedicated Acres   | 13 Joint or | Infill 14Co                | nsolidation Co | de 15Orde | er No.        |                        |                   |          |                |                        |  |
| 160.00                         | 1           | 1                          |                | - 1       |               |                        |                   |          |                |                        |  |