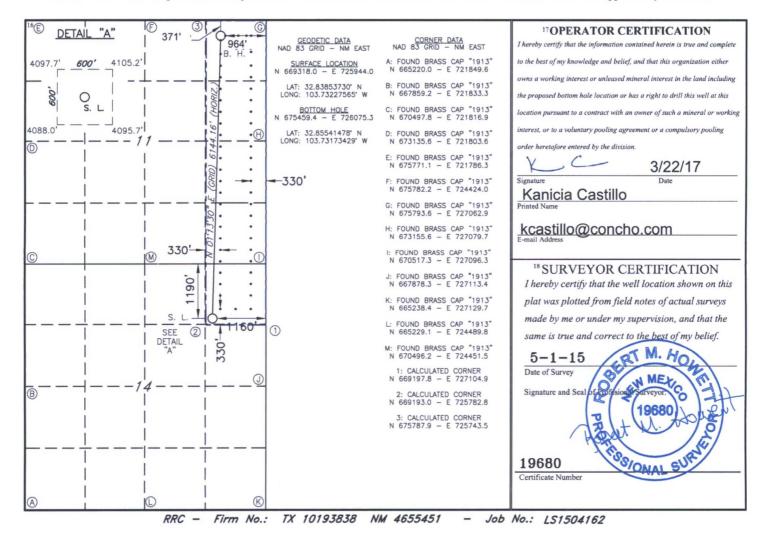

| District 1<br>1625 N. French Dr., Hobbs,<br>Phone: (575) 393-6161 Fax<br>District II<br>811 S. First St., Artesia, NN<br>Phone: (575) 748-1283 Fax:<br>District III<br>1000 Rio Brazos Road, Azte<br>Phone: (505) 334-6178 Fax:<br>District IV<br>1220 S. St. Francis Dr., San'<br>Phone: (505) 476-3460 Fax: | x: (575) 393-<br>1 88210<br>: (575) 748-<br>ec, NM 8741<br>: (505) 334-<br>ta Fe, NM 87 | 0<br>170 MA            | BS <sup>EDER</sup><br>( 01 20'<br>ECEIV | 7                          | inerals & Na<br>IL CONSE<br>1220 So<br>Santa | atural<br>RVA<br>buth S | w Mexico<br>l Resources De<br>TION DIVISIO<br>St. Francis Dr.<br>MM 87505 | partment<br>)N | Su             | ibmit one  | Form (<br>vised August 1,<br>e copy to approp<br>District (<br>MENDED REP<br>F() | 2011<br>priate<br>Office |
|---------------------------------------------------------------------------------------------------------------------------------------------------------------------------------------------------------------------------------------------------------------------------------------------------------------|-----------------------------------------------------------------------------------------|------------------------|-----------------------------------------|----------------------------|----------------------------------------------|-------------------------|---------------------------------------------------------------------------|----------------|----------------|------------|----------------------------------------------------------------------------------|--------------------------|
| WELL LOCATION AND ACREAGE DEDICATION PLAT                                                                                                                                                                                                                                                                     |                                                                                         |                        |                                         |                            |                                              |                         |                                                                           |                |                |            |                                                                                  |                          |
| 1                                                                                                                                                                                                                                                                                                             |                                                                                         | <sup>2</sup> Pool Code |                                         |                            | <sup>3</sup> Pool Name                       |                         |                                                                           |                |                |            |                                                                                  |                          |
| 30-025-43224                                                                                                                                                                                                                                                                                                  |                                                                                         |                        |                                         | 44500                      |                                              |                         | Maljamar; Yeso,                                                           |                |                |            |                                                                                  |                          |
| <sup>4</sup> Property Code                                                                                                                                                                                                                                                                                    |                                                                                         |                        |                                         | <sup>5</sup> Property Name |                                              |                         |                                                                           |                |                |            | 6 Well Number                                                                    |                          |
| 40481                                                                                                                                                                                                                                                                                                         |                                                                                         | FLAT HEAD FEDERAL COM  |                                         |                            |                                              |                         |                                                                           |                |                | 17H _      |                                                                                  |                          |
| 7 OGRID NO.                                                                                                                                                                                                                                                                                                   |                                                                                         | 8 Operator Name        |                                         |                            |                                              |                         |                                                                           |                |                | 9Elevation |                                                                                  |                          |
| 229137                                                                                                                                                                                                                                                                                                        |                                                                                         | COG OPERATING, LLC     |                                         |                            |                                              |                         |                                                                           |                | <              | 4098'      |                                                                                  |                          |
| <sup>10</sup> Surface Location                                                                                                                                                                                                                                                                                |                                                                                         |                        |                                         |                            |                                              |                         |                                                                           |                |                |            |                                                                                  |                          |
| UL or lot no.                                                                                                                                                                                                                                                                                                 | Section                                                                                 | Townsh                 | ip Range                                | Lot                        | dn Feet from                                 | n the                   | North/South line                                                          | Feet From the  | East/West line |            | County                                                                           | 1/                       |
| A                                                                                                                                                                                                                                                                                                             | 14                                                                                      | 175                    | 32E                                     |                            | 119                                          | 0                       | NORTH                                                                     | 1160           | EA             | ST         | LEA                                                                              | -                        |
| <sup>11</sup> Bottom Hole Location If Different From Surface                                                                                                                                                                                                                                                  |                                                                                         |                        |                                         |                            |                                              |                         |                                                                           |                |                |            |                                                                                  |                          |
| UL or lot no.                                                                                                                                                                                                                                                                                                 | Section                                                                                 | Townsh                 | ip Range                                | Lot                        | idn Feet from                                | n the                   | North/South line                                                          | Feet from the  | East/W         | est line   | County                                                                           | -                        |
| A                                                                                                                                                                                                                                                                                                             | 11                                                                                      | 175                    | 32E                                     |                            | 371                                          |                         | NORTH                                                                     | 964            | EA             | ST         | LEA                                                                              |                          |
| 12 Dedicated Acres                                                                                                                                                                                                                                                                                            | 13 Joint                                                                                | or Infill              | 14 Consolidatio                         | n Code                     | 15 Order No.                                 |                         |                                                                           |                |                |            |                                                                                  |                          |
| 200                                                                                                                                                                                                                                                                                                           |                                                                                         |                        |                                         |                            |                                              |                         |                                                                           |                |                |            |                                                                                  |                          |