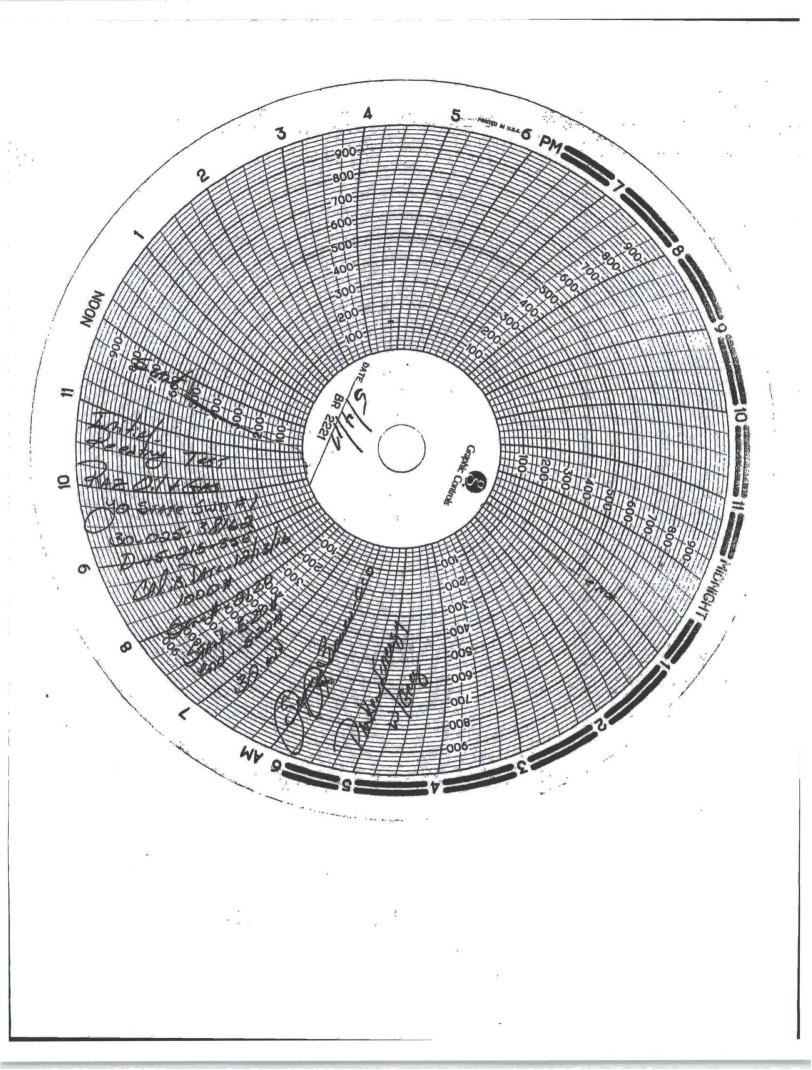

| Submit 1 Copy To Appropriate District                                                                                                                                                                                                                                                                                                                                                                                                                                                                                                                                                                                                                                                                                                    |                                                                                           |                 | Form C-103                         |                     |
|------------------------------------------------------------------------------------------------------------------------------------------------------------------------------------------------------------------------------------------------------------------------------------------------------------------------------------------------------------------------------------------------------------------------------------------------------------------------------------------------------------------------------------------------------------------------------------------------------------------------------------------------------------------------------------------------------------------------------------------|-------------------------------------------------------------------------------------------|-----------------|------------------------------------|---------------------|
| Office<br>District I – (575) 393-6161                                                                                                                                                                                                                                                                                                                                                                                                                                                                                                                                                                                                                                                                                                    | Enanory Minanala and Natural Pacauraas                                                    |                 | Revised July 18, 2013              |                     |
| 1625 N. French Dr., Hobbs, NM 88240<br>District II – (575) 748-1283                                                                                                                                                                                                                                                                                                                                                                                                                                                                                                                                                                                                                                                                      |                                                                                           |                 | WELL API NO.<br>30-025-3           | 8162                |
| 811 S. First St., Artesia, NM 88210                                                                                                                                                                                                                                                                                                                                                                                                                                                                                                                                                                                                                                                                                                      | St., Artesia, NM 88210OIL CONSERVATION DEVISION D(505) 334-61781220 South St. Francis Dr. |                 | 5. Indicate Type of Lea            |                     |
| <u>District III</u> – (505) 334-6178                                                                                                                                                                                                                                                                                                                                                                                                                                                                                                                                                                                                                                                                                                     |                                                                                           |                 | STATE STATE -                      |                     |
| 1000 Rio Brazos Rd., Aztec, NM 87410<br>District IV – (505) 476-3460                                                                                                                                                                                                                                                                                                                                                                                                                                                                                                                                                                                                                                                                     | Santa Fe, NM 87505 8 2017                                                                 |                 | 6. State Oil & Gas Leas            |                     |
| 1220 S. St. Francis Dr., Santa Fe, NM<br>87505                                                                                                                                                                                                                                                                                                                                                                                                                                                                                                                                                                                                                                                                                           |                                                                                           | 1 0 0 2017      |                                    |                     |
| SUNDRY NOTICES AND REPORTS ON WERSECEVED                                                                                                                                                                                                                                                                                                                                                                                                                                                                                                                                                                                                                                                                                                 |                                                                                           |                 | 7. Lease Name or Unit              | Agreement Name      |
| (DO NOT USE THIS FORM FOR PROPOSALS TO DRILL OR TO DEEPEN OR PLUG BACK TO A                                                                                                                                                                                                                                                                                                                                                                                                                                                                                                                                                                                                                                                              |                                                                                           |                 | YO State                           |                     |
| DIFFERENT RESERVOIR. USE "APPLICATION FOR PERMIT" (FORM C-101) FOR SUCH PROPOSALS.)                                                                                                                                                                                                                                                                                                                                                                                                                                                                                                                                                                                                                                                      |                                                                                           |                 |                                    |                     |
| 1. Type of Well: Oil Well Gas Well Other SWD Well                                                                                                                                                                                                                                                                                                                                                                                                                                                                                                                                                                                                                                                                                        |                                                                                           |                 | 8. Well Number                     | 1 /                 |
| 2. Name of Operator                                                                                                                                                                                                                                                                                                                                                                                                                                                                                                                                                                                                                                                                                                                      |                                                                                           |                 | 9. OGRID Number                    |                     |
| Raz Oil and Gas, LLC 3. Address of Operator                                                                                                                                                                                                                                                                                                                                                                                                                                                                                                                                                                                                                                                                                              |                                                                                           |                 | 370507<br>10. Pool name or Wildcat |                     |
| PO Box 1180, Eunice, NM 88231                                                                                                                                                                                                                                                                                                                                                                                                                                                                                                                                                                                                                                                                                                            |                                                                                           |                 | SWD; Devonian                      |                     |
| 4. Well Location                                                                                                                                                                                                                                                                                                                                                                                                                                                                                                                                                                                                                                                                                                                         |                                                                                           |                 |                                    |                     |
| Unit Letter D                                                                                                                                                                                                                                                                                                                                                                                                                                                                                                                                                                                                                                                                                                                            | : 660 feet from the North                                                                 | line and 8      | feet from the                      | Westline /          |
| Section 15                                                                                                                                                                                                                                                                                                                                                                                                                                                                                                                                                                                                                                                                                                                               | Township 21S                                                                              | Range 35E       | NMPM Lea                           | County              |
|                                                                                                                                                                                                                                                                                                                                                                                                                                                                                                                                                                                                                                                                                                                                          | 11. Elevation (Show whether DR                                                            |                 |                                    |                     |
| 3587' GL                                                                                                                                                                                                                                                                                                                                                                                                                                                                                                                                                                                                                                                                                                                                 |                                                                                           |                 |                                    |                     |
|                                                                                                                                                                                                                                                                                                                                                                                                                                                                                                                                                                                                                                                                                                                                          |                                                                                           |                 |                                    |                     |
| 12. Check Appropriate Box to Indicate Nature of Notice, Report or Other Data                                                                                                                                                                                                                                                                                                                                                                                                                                                                                                                                                                                                                                                             |                                                                                           |                 |                                    |                     |
| NOTICE OF INTENTION TO: SUBSEQUENT REPORT OF:                                                                                                                                                                                                                                                                                                                                                                                                                                                                                                                                                                                                                                                                                            |                                                                                           |                 |                                    |                     |
| PERFORM REMEDIAL WORK PLUG AND ABANDON REMEDIAL WORK ALTERING CASING                                                                                                                                                                                                                                                                                                                                                                                                                                                                                                                                                                                                                                                                     |                                                                                           |                 |                                    |                     |
| TEMPORARILY ABANDON CHANGE PLANS COMMENCE DRILLING OPNS. PAND A                                                                                                                                                                                                                                                                                                                                                                                                                                                                                                                                                                                                                                                                          |                                                                                           |                 |                                    |                     |
|                                                                                                                                                                                                                                                                                                                                                                                                                                                                                                                                                                                                                                                                                                                                          |                                                                                           |                 |                                    |                     |
| DOWNHOLE COMMINGLE                                                                                                                                                                                                                                                                                                                                                                                                                                                                                                                                                                                                                                                                                                                       |                                                                                           | CASING/CEMENT   | JOD []                             |                     |
| CLOSED-LOOP SYSTEM                                                                                                                                                                                                                                                                                                                                                                                                                                                                                                                                                                                                                                                                                                                       |                                                                                           |                 |                                    |                     |
| OTHER:                                                                                                                                                                                                                                                                                                                                                                                                                                                                                                                                                                                                                                                                                                                                   |                                                                                           | OTHER: Swab tes | t, acid job, install inj pkr/tl    | bg, initial MIT 🛛 🖂 |
| 13. Describe proposed or completed operations. (Clearly state all pertinent details, and give pertinent dates, including estimated date                                                                                                                                                                                                                                                                                                                                                                                                                                                                                                                                                                                                  |                                                                                           |                 |                                    |                     |
| of starting any proposed work). SEE RULE 19.15.7.14 NMAC. For Multiple Completions: Attach wellbore diagram of                                                                                                                                                                                                                                                                                                                                                                                                                                                                                                                                                                                                                           |                                                                                           |                 |                                    |                     |
| proposed completion or recompletion.                                                                                                                                                                                                                                                                                                                                                                                                                                                                                                                                                                                                                                                                                                     |                                                                                           |                 |                                    |                     |
| Per AO SWD-1594-C, Raz Oil and Gas, LLC performed the following work:                                                                                                                                                                                                                                                                                                                                                                                                                                                                                                                                                                                                                                                                    |                                                                                           |                 |                                    |                     |
| 4/20/17 MIDLI WELL NULDOD to at DODE to 1500 and for 20 minutes and DILL with 5" alm and such string to such insitu water in                                                                                                                                                                                                                                                                                                                                                                                                                                                                                                                                                                                                             |                                                                                           |                 |                                    |                     |
| 4/20/17 - MIRU WSU, NU BOP, test BOPE to 1500 psi for 30 minutes, good. RIH with 5" pkr and swab string to swab insitu water in Devonian formation. Set pkr at 13428'.                                                                                                                                                                                                                                                                                                                                                                                                                                                                                                                                                                   |                                                                                           |                 |                                    |                     |
| Devolual formation. Set pri at 15+20.                                                                                                                                                                                                                                                                                                                                                                                                                                                                                                                                                                                                                                                                                                    |                                                                                           |                 |                                    |                     |
| 4/21/17 - RIH with swab tools, made several runs to attempt to swab Devonian perfs, no swab. Notify Paul Kautz at OCD Hobbs of                                                                                                                                                                                                                                                                                                                                                                                                                                                                                                                                                                                                           |                                                                                           |                 |                                    |                     |
| inability to swab Devonian insitu water. SDFWE.                                                                                                                                                                                                                                                                                                                                                                                                                                                                                                                                                                                                                                                                                          |                                                                                           |                 |                                    |                     |
| 4/24/17 - RIH with 5" pkr/ws, PSA 13428'. Pumped 20,000 gals of 15% NEFE HCL acid with ball sealers. Performed step rate test.                                                                                                                                                                                                                                                                                                                                                                                                                                                                                                                                                                                                           |                                                                                           |                 |                                    |                     |
| The second s |                                                                                           |                 |                                    |                     |
| 4/25/17 – Tbg on slight vacuum. PxLD workstring.                                                                                                                                                                                                                                                                                                                                                                                                                                                                                                                                                                                                                                                                                         |                                                                                           |                 |                                    |                     |
| 4/26 – 4/27/17 – RIH with injection pkr and IPC/lined tubing, PSA 13495'. Test TCA to 500#, good. ND BOPE, RDMO WSU.                                                                                                                                                                                                                                                                                                                                                                                                                                                                                                                                                                                                                     |                                                                                           |                 |                                    |                     |
| -                                                                                                                                                                                                                                                                                                                                                                                                                                                                                                                                                                                                                                                                                                                                        |                                                                                           |                 |                                    |                     |
|                                                                                                                                                                                                                                                                                                                                                                                                                                                                                                                                                                                                                                                                                                                                          | art box, perform initial MIT to 520 p                                                     |                 | ood test witnessed by Geo          | orge Bower – OCD    |
|                                                                                                                                                                                                                                                                                                                                                                                                                                                                                                                                                                                                                                                                                                                                          | d). RDMO pump truck. Well ready                                                           | for injection.  |                                    | 1D                  |
| 2 <sup>nd</sup> Re-entry Date:                                                                                                                                                                                                                                                                                                                                                                                                                                                                                                                                                                                                                                                                                                           | Rig Release Da                                                                            | ata:            |                                    | 5WD<br>1594-B       |
| Spud Date: 3/31/20                                                                                                                                                                                                                                                                                                                                                                                                                                                                                                                                                                                                                                                                                                                       | 17 Kig Kelease Da                                                                         | 4               | /17/2017                           | and-K               |
|                                                                                                                                                                                                                                                                                                                                                                                                                                                                                                                                                                                                                                                                                                                                          |                                                                                           |                 |                                    | 1594 10             |
| I hereby certify that the information above is true and complete to the best of my knowledge and belief.                                                                                                                                                                                                                                                                                                                                                                                                                                                                                                                                                                                                                                 |                                                                                           |                 |                                    |                     |
| Mal P                                                                                                                                                                                                                                                                                                                                                                                                                                                                                                                                                                                                                                                                                                                                    | A                                                                                         |                 |                                    |                     |
| SIGNATURE WHOLE                                                                                                                                                                                                                                                                                                                                                                                                                                                                                                                                                                                                                                                                                                                          | only TITLE                                                                                | Agent           | DATE                               | 5/5/2017            |
| Type or print name Danny J. H                                                                                                                                                                                                                                                                                                                                                                                                                                                                                                                                                                                                                                                                                                            | Jolcomh E-mail addres                                                                     | s: danny@pwllc  | net PHONE                          | : 806-471-5628      |
| For State Use Only                                                                                                                                                                                                                                                                                                                                                                                                                                                                                                                                                                                                                                                                                                                       |                                                                                           |                 | I HONE                             | 1 1                 |
| XI ALL MEANING AS ITT 5/8/2017                                                                                                                                                                                                                                                                                                                                                                                                                                                                                                                                                                                                                                                                                                           |                                                                                           |                 |                                    |                     |
| APPROVED BY: DATE DATE DATE DATE                                                                                                                                                                                                                                                                                                                                                                                                                                                                                                                                                                                                                                                                                                         |                                                                                           |                 |                                    |                     |
| Conditions of Approval (if any):                                                                                                                                                                                                                                                                                                                                                                                                                                                                                                                                                                                                                                                                                                         | 0                                                                                         | 1               |                                    | / /                 |