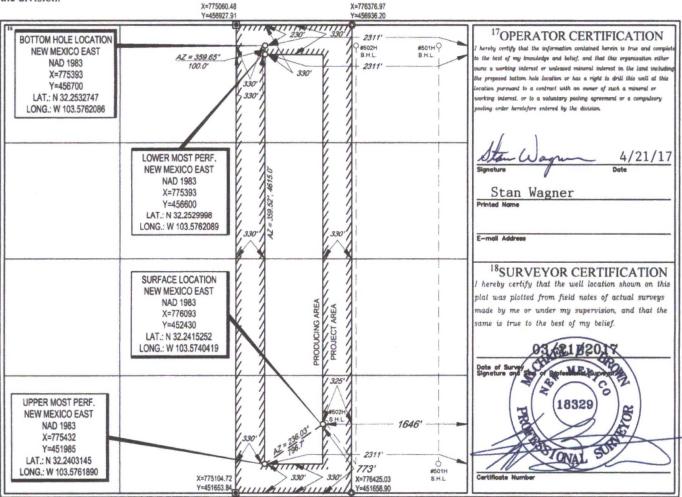

WELL LOCATION AND A ODEACE DEDICATION DI AT

FORM C-102 Revised August 1, 2011 Submit one copy to appropriate District Office

AMENDED REPORT

| WELL LOCATION AND ACKEAGE DEDICATION PLAT                             |         |                     |                            |                            |                        |                       |               |               |                          |  |
|-----------------------------------------------------------------------|---------|---------------------|----------------------------|----------------------------|------------------------|-----------------------|---------------|---------------|--------------------------|--|
|                                                                       | r .     |                     | <sup>2</sup> Pool Code     |                            | <sup>3</sup> Pool Name |                       |               |               |                          |  |
| 30-025-42757                                                          |         |                     | 599                        | 59900                      |                        | Triple X; Bone Spring |               |               |                          |  |
| <sup>4</sup> Property Code                                            |         |                     |                            | <sup>5</sup> Property Name |                        |                       |               |               | <sup>6</sup> Well Number |  |
| 377668                                                                |         |                     |                            | ARES 4 STATE               |                        |                       |               |               | #503H                    |  |
| OGRID No.                                                             |         |                     | <sup>8</sup> Operator Name |                            |                        |                       |               |               | <sup>9</sup> Elevation   |  |
| 7377                                                                  |         | EOG RESOURCES, INC. |                            |                            |                        |                       |               |               | 3579'                    |  |
| <sup>10</sup> Surface Location                                        |         |                     |                            |                            |                        |                       |               |               |                          |  |
| UL or lot no.                                                         | Section | Township            | Range                      | Lot Idn                    | Feet from the          | North/South line      | Feet from the | East/West lin | e County                 |  |
| 0                                                                     | 4       | 24-S                | 33-E                       | -                          | 773'                   | SOUTH                 | 1646'         | EAST          | LEA                      |  |
|                                                                       |         |                     |                            |                            |                        |                       |               |               |                          |  |
| UL or lot no.                                                         | Section | Township            | Range                      | Lot Idn                    | Feet from the          | North/South line      | Feet from the | East/West lin | e County                 |  |
| В                                                                     | 4       | 24-S                | 33-E                       | -                          | 230'                   | NORTH                 | 2311'         | EAST          | LEA                      |  |
| 12Dedicated Acres 13 Joint or Infill 14Consolidation Code 15Order No. |         |                     |                            |                            |                        |                       |               |               |                          |  |