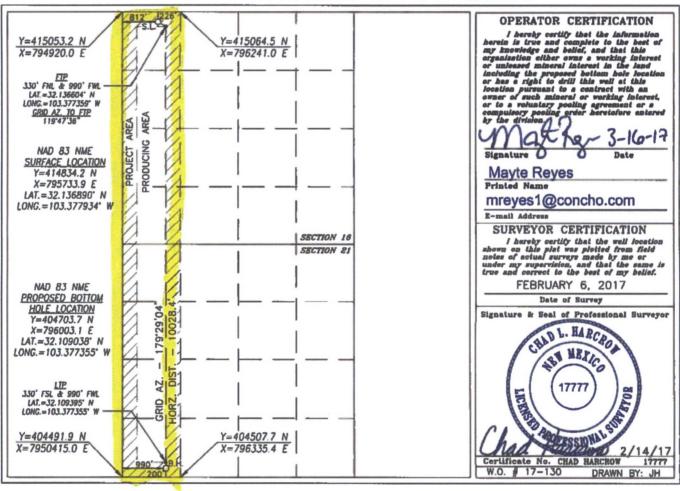

State of New Mexico DISTRICT I 1621 M. FRENCH DE. BOBBS, NN 88240 Energy, Minerals & Natural Resources Department DISTRICT II 611 5. FIRST ST., ARTESIA, NM 66210 Phone: (575) 748-1833 Page (575) 748-8730 OIL CONSERVATION DIVISION 1220 SOUTH ST. FRANCIS DR. DISTRICT III 1000 RIO BRAZOS RD., AZTEC, NM 87410 Phene: (505) 334-6178 Par: (505) 334-6179 Santa Fe, New Mexico 87505 DISTRICT IV 1820 5. ST. FRANCIS BR., SANTA FR. NH 67505 Phone: (505) 475-3460 Pai: (505) 478-3462 WELL LOCATION AND ACREAGE DEDICATION PLAT API Number Pool Code Pool Name 30-025- 43699 17980 Dogie Draw; Wolfcamp **Property** Name **Property** Code WHITE FALCON 16 STATE COM OGRID No. **Operator** Name COG OPERATING, LLC

229137

Surface Location UL or lot No. Section Township Range Lot Idn Feet from the North/South line Feet from the East/West line County D NORTH 16 25-S 35-E 226 812 WEST LEA Bottom Hole Location If Different From Surface

UL or lot No. Section Township Range Lot ldn Feet from the North/South line East/West line Feet from the County M 21 25-S 35-E SOUTH 990 WEST 200 LEA Joint or Infill Consolidation Code Dedicated Acres Order No. 320

NO ALLOWABLE WILL BE ASSIGNED TO THIS COMPLETION UNTIL ALL INTERESTS HAVE BEEN CONSOLIDATED OR A NON-STANDARD UNIT HAS BEEN APPROVED BY THE DIVISION

Form C-102 Revised August 1, 2011 Submit one copy to appropriate **District** Office

Well Number

Elevation

23H

3257.4'

O AMENDED REPORT