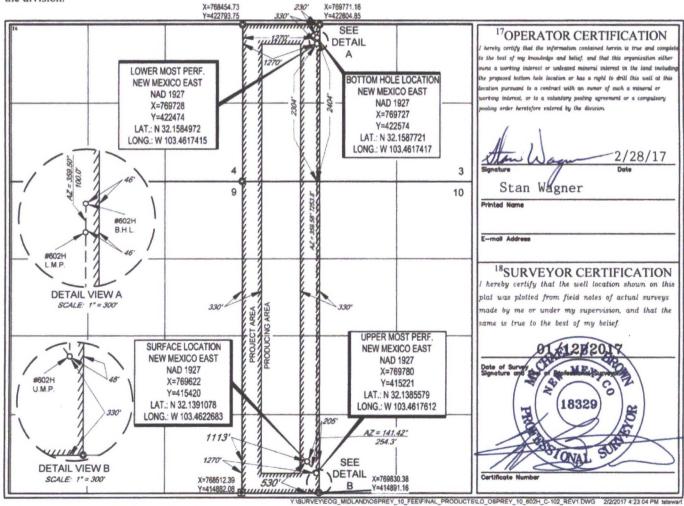

AMENDED REPORT

WELL LOCATION AND ACREAGE DEDICATION PLAT

| API Number                     |         |                            |       | <sup>2</sup> Pool Code |               | <sup>3</sup> Pool Name |                 |      |                          |        |
|--------------------------------|---------|----------------------------|-------|------------------------|---------------|------------------------|-----------------|------|--------------------------|--------|
| 30-025-4 <i>3650</i>           |         | 9736                       | 69    | Red                    | Hills; Bor    | e Spring,              | East            |      |                          |        |
| <sup>4</sup> Property Code     |         | <sup>5</sup> Property Name |       |                        |               |                        |                 |      | <sup>6</sup> Well Number |        |
| 313188                         |         | OSPREY 10                  |       |                        |               |                        |                 |      | #602H                    |        |
| OGRID No.                      |         | Operator Name              |       |                        |               |                        |                 |      | <sup>9</sup> Elevation   |        |
| 7377                           |         | EOG RESOURCES, INC.        |       |                        |               |                        |                 |      | 3334'                    |        |
| <sup>10</sup> Surface Location |         |                            |       |                        |               |                        |                 |      |                          |        |
| UL or lot no.                  | Section | Township                   | Range | Lot Idn                | Feet from the | North/South lin        | e Feet from the | East | East/West line           |        |
| M                              | 10      | 25-S                       | 34-E  | -                      | 530'          | SOUTH                  | 1113'           | WEST |                          | LEA    |
|                                |         |                            |       |                        |               |                        |                 |      |                          |        |
| UL or lot no.                  | Section | Township                   | Range | Lot Idn                | Feet from the | North/South lin        | 12              | Eas  | t/West line              | County |
| L                              | 3       | 25-S                       | 34-E  | -                      | 2404'         | SOUTH                  | 1270'           | WES  | T                        | LEA    |