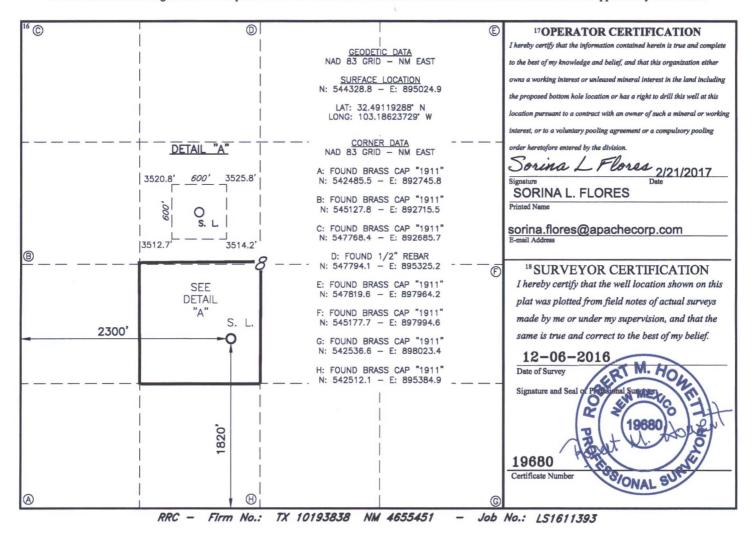

|                                                                                                  | API Numbe |                          |                                 | <sup>2</sup> Pool Code | ,             | <sup>3</sup> Pool Name |               |        |          |        |  |  |  |  |  |  |  |
|--------------------------------------------------------------------------------------------------|-----------|--------------------------|---------------------------------|------------------------|---------------|------------------------|---------------|--------|----------|--------|--|--|--|--|--|--|--|
| 30-025-                                                                                          | 438       | 04                       | 22                              | 2900                   |               |                        |               |        |          |        |  |  |  |  |  |  |  |
| 4Property Cod                                                                                    | ie        |                          |                                 |                        | 6 Well Number |                        |               |        |          |        |  |  |  |  |  |  |  |
| 3734                                                                                             | -6        |                          | WEST BLINEBRY DRINKARD UNIT 184 |                        |               |                        |               |        |          |        |  |  |  |  |  |  |  |
| 7 OGRID N                                                                                        | NO.       |                          | 8 Operator Name                 |                        |               |                        |               |        |          |        |  |  |  |  |  |  |  |
| 873                                                                                              |           | APACHE CORPORATION 3519' |                                 |                        |               |                        |               |        |          |        |  |  |  |  |  |  |  |
| <sup>10</sup> Surface Location                                                                   |           |                          |                                 |                        |               |                        |               |        |          |        |  |  |  |  |  |  |  |
| UL or lot no. Section Township Range Lot Idn Feet from the North/South line Feet From the East/W |           |                          |                                 |                        |               |                        |               |        | est line | County |  |  |  |  |  |  |  |
| K                                                                                                | 8         | 21S                      | 37E                             |                        | 1820          | SOUTH                  | 2300          | WE     | ST       | LEA    |  |  |  |  |  |  |  |
|                                                                                                  |           |                          |                                 |                        |               |                        |               |        |          |        |  |  |  |  |  |  |  |
| UL or lot no.                                                                                    | Section   | Township                 | Range                           | Lot Idn                | Feet from the | North/South line       | Feet from the | East/W | est line | County |  |  |  |  |  |  |  |
|                                                                                                  |           |                          |                                 |                        |               | HOB                    | 3S OCD        |        |          |        |  |  |  |  |  |  |  |
| 12 Dedicated Acres 13 Joint or Infill 14 Consolidation Code 15 Order No.                         |           |                          |                                 |                        |               |                        |               |        |          |        |  |  |  |  |  |  |  |
| 40                                                                                               |           |                          |                                 |                        |               | MAT                    | 1 5 2017      |        |          |        |  |  |  |  |  |  |  |