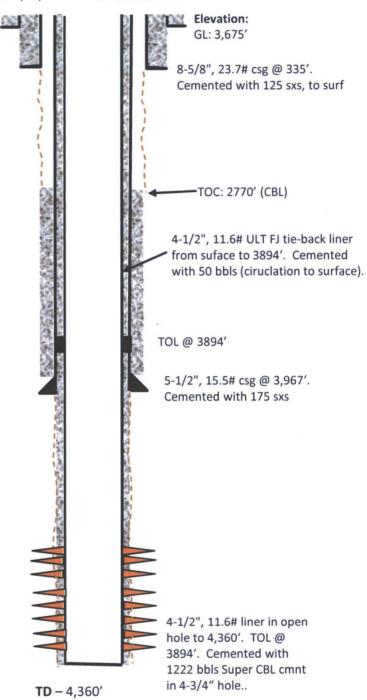

## NHU 23-421 Wellbore Diagram (as of April 2017)

\*Note: Diagram not to scale

API (10):

30-025-05466

**PBTD** ~ 4,360'

## **Perforation Summary:**

Open: 4260'-64', 4268'-71', 4277'-84', 4320'-28', 4332'-42'(4 SPF)
Perfs added 3/8/17: 4192'-95', 4201'-04', 4208'-24' (4 SPF)