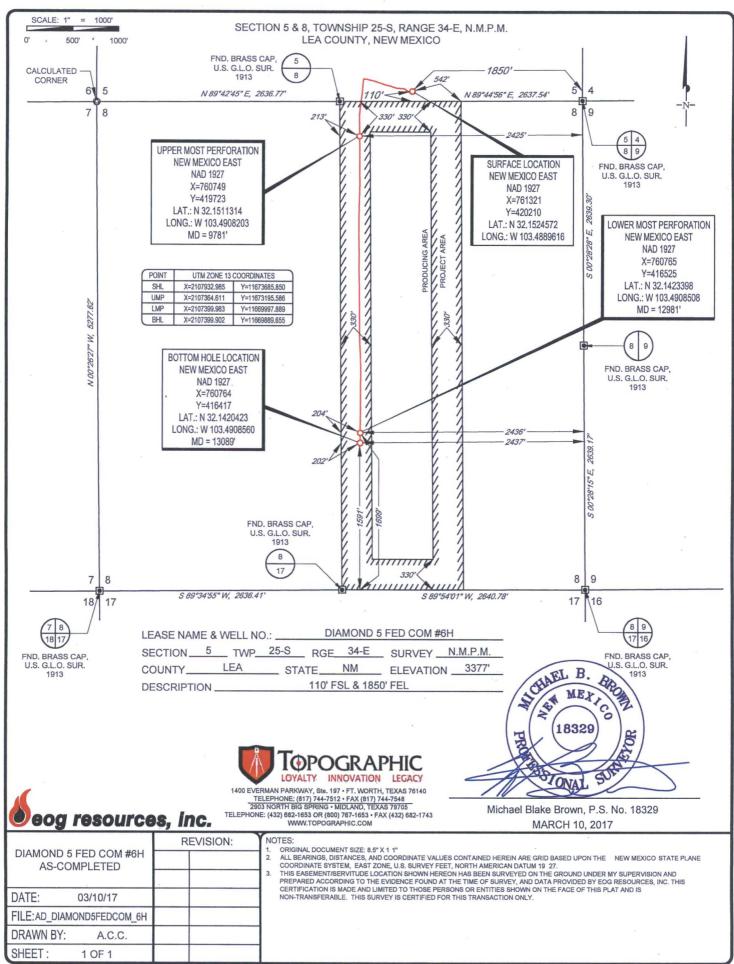

**District Office** 

AMENDED REPORT

| REC                                       |             |                     |                       |                            |                        |                                    |               |       |                          |        |    |  |
|-------------------------------------------|-------------|---------------------|-----------------------|----------------------------|------------------------|------------------------------------|---------------|-------|--------------------------|--------|----|--|
| WELL LOCATION AND ACREAGE DEDICATION PLAT |             |                     |                       |                            |                        |                                    |               |       |                          |        |    |  |
|                                           | r           |                     | <sup>2</sup> Pool Cod | e                          | <sup>3</sup> Pool Name |                                    |               |       |                          |        |    |  |
| 30 <b>-</b> 025- <b>41990</b>             |             |                     | 97                    | 97900                      |                        | Red Hills; Upper Bone Spring Shale |               |       |                          |        |    |  |
| <sup>4</sup> Property Code                |             |                     |                       | <sup>5</sup> Property Name |                        |                                    |               |       | <sup>6</sup> Well Number |        |    |  |
|                                           |             |                     |                       | DIAMOND 5 FED COM          |                        |                                    |               |       |                          | #6H    |    |  |
| <sup>7</sup> OGRID №.                     |             |                     |                       | <sup>8</sup> Operator Name |                        |                                    |               |       | <sup>9</sup> Elevation   |        |    |  |
| 7377                                      |             | EOG RESOURCES, INC. |                       |                            |                        |                                    |               | 3377' |                          |        |    |  |
| 10 Surface Location                       |             |                     |                       |                            |                        |                                    |               |       |                          |        |    |  |
| UL or lot no.                             | Section     | Township            | Range                 | Lot Id                     | n Feet from the        | North/South line                   | Feet from the | Ea    | st/West line             | County | ١. |  |
| 0                                         | 5           | 25-S                | 34-E                  | _                          | 110'                   | SOUTH                              | 1850'         | EA    | ST                       | LEA    |    |  |
|                                           |             |                     |                       |                            |                        |                                    |               |       |                          | -      |    |  |
| UL or lot no.                             | Section     | Township            | Range                 | Lot Id                     | in Feet from the       | North/South line                   | Feet from the | Ea    | ast/West line            | County |    |  |
| J                                         | 8           | 25-S                | 34-E                  | _                          | 1591                   | SOUTH                              | 2437          | EAST  |                          | LEA    |    |  |
| <sup>12</sup> Dedicated Acres             | 13 Joint or | Infill 14(          | Consolidation Co      | lidation Code 15 Order No. |                        |                                    |               |       |                          |        |    |  |
| 120                                       |             |                     |                       |                            |                        |                                    |               |       |                          |        |    |  |