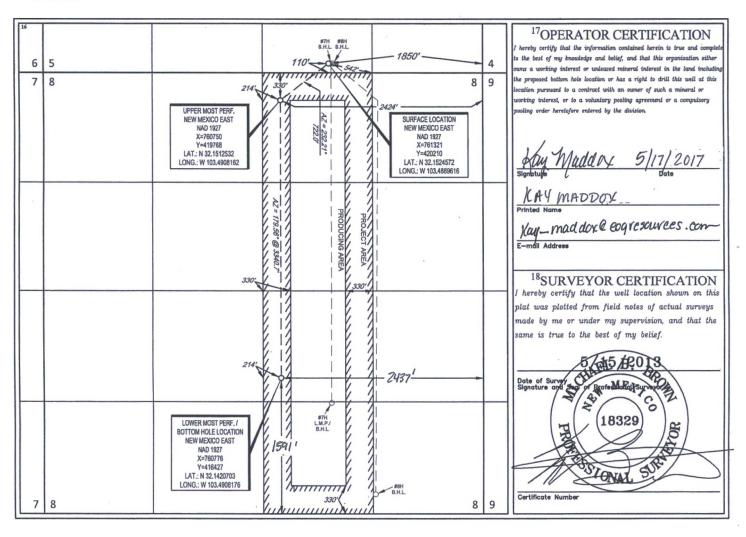

**District Office** 

AMENDED REPORT

| REC                                       |             |                     |                       |                            |                        |                                    |               |       |                          |        |    |  |
|-------------------------------------------|-------------|---------------------|-----------------------|----------------------------|------------------------|------------------------------------|---------------|-------|--------------------------|--------|----|--|
| WELL LOCATION AND ACREAGE DEDICATION PLAT |             |                     |                       |                            |                        |                                    |               |       |                          |        |    |  |
|                                           | r           |                     | <sup>2</sup> Pool Cod | e                          | <sup>3</sup> Pool Name |                                    |               |       |                          |        |    |  |
| 30 <b>-</b> 025- <b>41990</b>             |             |                     | 97                    | 97900                      |                        | Red Hills; Upper Bone Spring Shale |               |       |                          |        |    |  |
| <sup>4</sup> Property Code                |             |                     |                       | <sup>5</sup> Property Name |                        |                                    |               |       | <sup>6</sup> Well Number |        |    |  |
|                                           |             |                     |                       | DIAMOND 5 FED COM          |                        |                                    |               |       |                          | #6H    |    |  |
| <sup>7</sup> OGRID №.                     |             |                     |                       | <sup>8</sup> Operator Name |                        |                                    |               |       | <sup>9</sup> Elevation   |        |    |  |
| 7377                                      |             | EOG RESOURCES, INC. |                       |                            |                        |                                    |               | 3377' |                          |        |    |  |
| 10 Surface Location                       |             |                     |                       |                            |                        |                                    |               |       |                          |        |    |  |
| UL or lot no.                             | Section     | Township            | Range                 | Lot Id                     | n Feet from the        | North/South line                   | Feet from the | Ea    | st/West line             | County | ١. |  |
| 0                                         | 5           | 25-S                | 34-E                  | _                          | 110'                   | SOUTH                              | 1850'         | EA    | ST                       | LEA    |    |  |
|                                           |             |                     |                       |                            |                        |                                    |               |       |                          | -      |    |  |
| UL or lot no.                             | Section     | Township            | Range                 | Lot Id                     | in Feet from the       | North/South line                   | Feet from the | Ea    | ast/West line            | County |    |  |
| J                                         | 8           | 25-S                | 34-E                  | _                          | 1591                   | SOUTH                              | 2437          | EAST  |                          | LEA    |    |  |
| <sup>12</sup> Dedicated Acres             | 13 Joint or | Infill 14(          | Consolidation Co      | lidation Code 15 Order No. |                        |                                    |               |       |                          |        |    |  |
| 120                                       |             |                     |                       |                            |                        |                                    |               |       |                          |        |    |  |