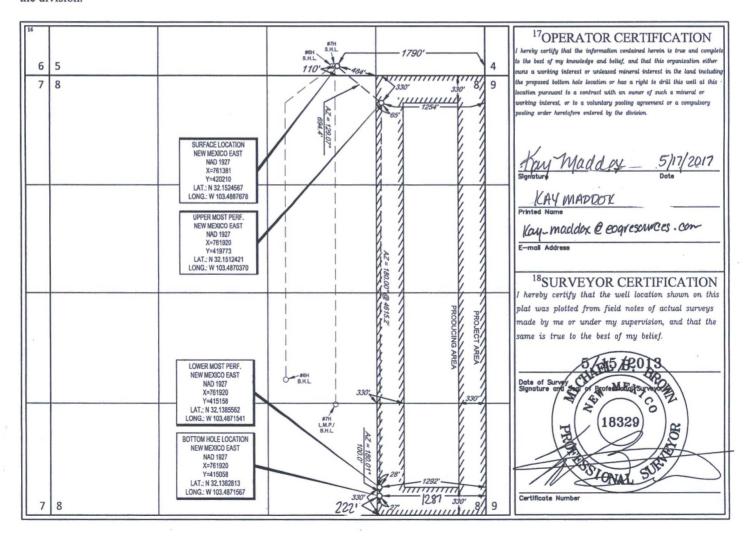

## WELL LOCATION AND ACREAGE DEDICATION PLAT

| <sup>1</sup> API Number    |                        |                 |                                                       | <sup>2</sup> Pool Code |                          | <sup>3</sup> Pool Name |               |          |                          |      |  |
|----------------------------|------------------------|-----------------|-------------------------------------------------------|------------------------|--------------------------|------------------------|---------------|----------|--------------------------|------|--|
| 30-025-41992               |                        |                 | 9790                                                  | 00                     | Red                      | d Hills; Upp           | oer Bone Sp   | ring Sha | Sha1e                    |      |  |
| <sup>4</sup> Property Code |                        | <sup>5</sup> Pr |                                                       |                        |                          | operty Name            |               |          | <sup>6</sup> Well Number |      |  |
|                            |                        |                 |                                                       | DI                     | AMOND 5                  | 5 FED COM              |               |          | #8H                      |      |  |
| OGRID No.                  |                        |                 | <sup>8</sup> Operator Name , <sup>9</sup> Elevation . |                        |                          |                        |               |          |                          |      |  |
| 7377                       |                        |                 | EO                                                    | G RESOUR               | RCES, INC.               |                        |               | 3376'    |                          |      |  |
|                            |                        |                 |                                                       |                        | <sup>10</sup> Surface Lo | ocation                |               |          |                          |      |  |
| UL or lot no.              | Section                | Township        | Range                                                 | Lot Idn                | Feet from the            | North/South line       | Feet from the | East/W   | est line Cou             | unty |  |
| . 0                        | 5                      | 25-S            | 34-E                                                  | -                      | 110'                     | SOUTH                  | 1790'         | EAST     | LEA                      | -    |  |
|                            |                        |                 |                                                       |                        |                          |                        |               |          |                          | _    |  |
| UL or lot no.              | Section                | Township        | Range                                                 | Lot Idn                | Feet from the            | North/South line       |               | East/W   | est line Cou             | unty |  |
| P                          | 8                      | 25-S            | 34-E                                                  | -                      | 222                      | SOUTH                  | 1287          | EAST     | LEA                      |      |  |
| 12Dedicated Acres          | <sup>13</sup> Joint or | infill 14Co     | nsolidation Cod                                       | le <sup>15</sup> Orde  | r No.                    |                        |               |          |                          |      |  |