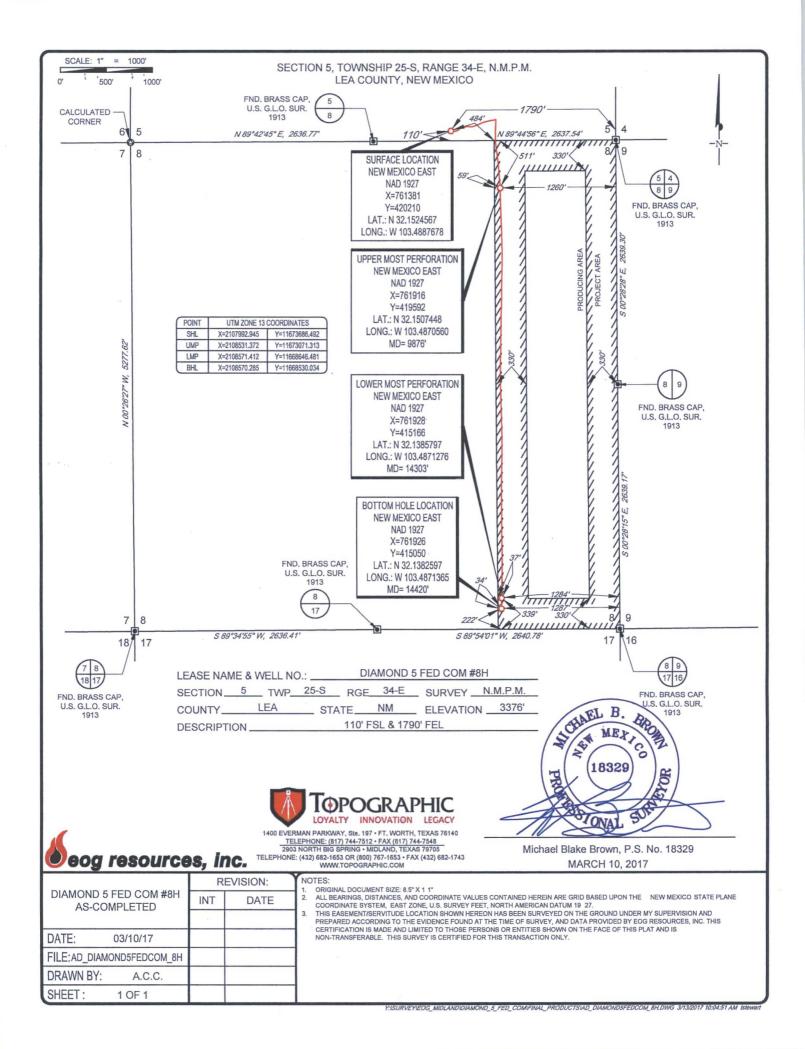

## WELL LOCATION AND ACREAGE DEDICATION PLAT

| <sup>1</sup> API Number    |                        |                 |                                                       | <sup>2</sup> Pool Code |                          | <sup>3</sup> Pool Name |               |          |                          |      |  |
|----------------------------|------------------------|-----------------|-------------------------------------------------------|------------------------|--------------------------|------------------------|---------------|----------|--------------------------|------|--|
| 30-025-41992               |                        |                 | 9790                                                  | 00                     | Red                      | d Hills; Upp           | oer Bone Sp   | ring Sha | Sha1e                    |      |  |
| <sup>4</sup> Property Code |                        | <sup>5</sup> Pr |                                                       |                        |                          | operty Name            |               |          | <sup>6</sup> Well Number |      |  |
|                            |                        |                 |                                                       | DI                     | AMOND 5                  | 5 FED COM              |               |          | #8H                      |      |  |
| OGRID No.                  |                        |                 | <sup>8</sup> Operator Name , <sup>9</sup> Elevation . |                        |                          |                        |               |          |                          |      |  |
| 7377                       |                        |                 | EO                                                    | G RESOUR               | RCES, INC.               |                        |               | 3376'    |                          |      |  |
|                            |                        |                 |                                                       |                        | <sup>10</sup> Surface Lo | ocation                |               |          |                          |      |  |
| UL or lot no.              | Section                | Township        | Range                                                 | Lot Idn                | Feet from the            | North/South line       | Feet from the | East/W   | est line Cou             | unty |  |
| . 0                        | 5                      | 25-S            | 34-E                                                  | -                      | 110'                     | SOUTH                  | 1790'         | EAST     | LEA                      | -    |  |
|                            |                        |                 |                                                       |                        |                          |                        |               |          |                          | _    |  |
| UL or lot no.              | Section                | Township        | Range                                                 | Lot Idn                | Feet from the            | North/South line       |               | East/W   | est line Cou             | unty |  |
| P                          | 8                      | 25-S            | 34-E                                                  | -                      | 222                      | SOUTH                  | 1287          | EAST     | LEA                      |      |  |
| 12Dedicated Acres          | <sup>13</sup> Joint or | infill 14Co     | nsolidation Cod                                       | le <sup>15</sup> Orde  | r No.                    |                        |               |          |                          |      |  |