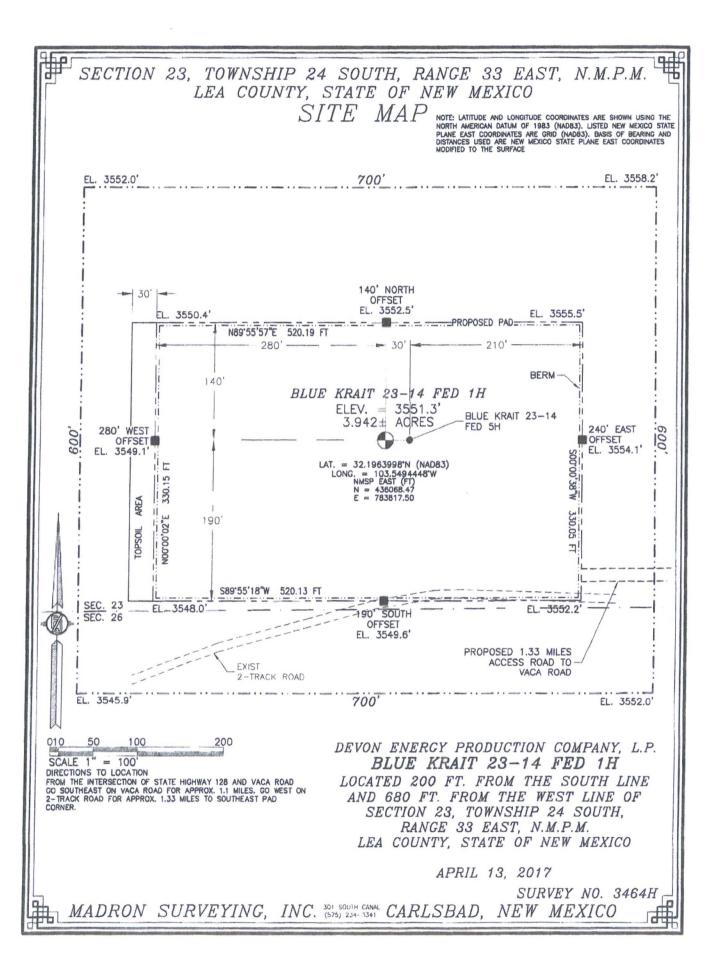

## WELL LOCATION AND ACREAGE DEDICATION PLAT

| <sup>1</sup> API Number<br>30-025-43011 | <sup>2</sup> Pool Code<br>96434              | RED HILLS; BONE SPRING, NORTH                     |  |  |  |
|-----------------------------------------|----------------------------------------------|---------------------------------------------------|--|--|--|
| <sup>4</sup> Property Code              | 5 Prop                                       | <sup>5</sup> Property Name                        |  |  |  |
| 315754                                  | BLUE KRAIT 23-14 FED                         |                                                   |  |  |  |
| <sup>7</sup> OGRID No.                  | 8 Oper                                       | <sup>8</sup> Operator Name <sup>9</sup> Elevation |  |  |  |
| 6137                                    | DEVON ENERGY PRODUCTION COMPANY, L.P. 3551.3 |                                                   |  |  |  |

|                 |            |             |              |            | 10 Surface    | Location         |               |                |        |
|-----------------|------------|-------------|--------------|------------|---------------|------------------|---------------|----------------|--------|
| UL or lot no.   | Section    | Township    | Range        | Lot Idn    | Feet from the | North/South line | Feet from the | East/West line | County |
| M               | 23         | 24 S        | 33 E         |            | 200           | SOUTH            | 680           | WEST           | LEA    |
| ,               |            |             | 11 Во        | ottom Ho   | le Location I | f Different Fron | n Surface     |                |        |
| UL or lot no.   | Section    | Township    | Range        | Lot ldn    | Feet from the | North/South line | Feet from the | East/West line | County |
| D               | 14         | 24 S        | 33 E         |            | 330           | NORTH            | 380           | WEST           | LEA    |
| Dedicated Acres | 13 Joint o | Infill 14 C | onsolidation | Code 15 Or | der No.       | 4                |               |                |        |
| 320             |            | -           |              |            |               |                  |               |                |        |

No allowable will be assigned to this completion until all interests have been consolidated or a non-standard unit has been approved by the division.

| N8973/78*T 2837.09 FT   N8974/78*T 2837.97 FT   N8974/78*T 2837.97 FT   N8974/78*T 2837.99 FT   N8974/78*T 2837.99 FT   N8974/78*T 2837.89 FT   N8974/78*T   N   | 17 OPERATOR CERTIFICATION I hereby certify that the information contained herein is true and complete to the best of my knowledge and belief, and that this organization either owns a working interest or unleased mineral interest in the tand including the proposed bottom hole location or has a right to drill this well at this location pursuant to a contract with an owner of such a mineral or working interest, or to a voluntary pooling agreement or a compulsory pooling order heretofore entered by the division.  A/27/2017 Signature Date  Rebecca Deal, Regulatory Analyst Printed Name  rebecca.deal@dvn.com  E-mail Address |
|--------------------------------------------------------------------------------------------------------------------------------------------------------------------------------------------------------------------------------------------------------------------------------------------------------------------------------------------------------------------------------------------------------------------------------------------------------------------------------------------------------------------------------------------------------------------------------------------------------------------------------------------------------------------------------------------------------------------------------------------------------------------------------------------------------------------------------------------------------------------------------------------------------------------------------------------------------------------------------------------------------------------------------------------------------------------------------------------------------------------------------------------------------------------------------------------------------------------------------------------------------------------------------------------------------------------------------------------------------------------------------------------------------------------------------------------------------------------------------------------------------------------------------------------------------------------------------------------------------------------------------------------------------------------------------------------------------------------------------------------------------------------------------------------------------------------------------------------------------------------------------------------------------------------------------------------------------------------------------------------------------------------------------------------------------------------------------------------------------------------------------|--------------------------------------------------------------------------------------------------------------------------------------------------------------------------------------------------------------------------------------------------------------------------------------------------------------------------------------------------------------------------------------------------------------------------------------------------------------------------------------------------------------------------------------------------------------------------------------------------------------------------------------------------|
| Not CORREST SEC. 23 LUT. = 322:10356/SH LONG. = 103.55/6507W  LUNSP EST (FT)  N = 441140.13 E = 783098.19  W O CORRES SEC. 23 LUT. = 322:03316/SH LONG. = 103.55/6507W  W O CORRES SEC. 23 LUT. = 32:20316/SH LONG. = 103.55/6507W  NOT CORREST SEC. 23 LUT. = 32:20316/SH LONG. = 103.55/6507W  NOT CORREST SEC. 23 LUT. = 32:20316/SH LONG. = 103.55/6505W  NOT CORREST SEC. 23 LUT. = 32:20316/SH LONG. = 103.55/6505W  NOT CORREST SEC. 23 LUT. = 32:20316/SH LONG. = 103.55/6505W  NOT CORREST SEC. 23 LUT. = 32:105/5605W  NOT CORREST SEC. | 18 SURVEYOR CERTIFICATION  I hereby certify that the well location shown on this plat was plotted from field notes of actual surveys made by me or under my supervision, and that the same is true and correction the best of my belief.  APRIL 17 JUN7  Date of Survey  THEMONE, JARAMILLO, PLS 12797  SURVEY NO. 3464H                                                                                                                                                                                                                                                                                                                         |