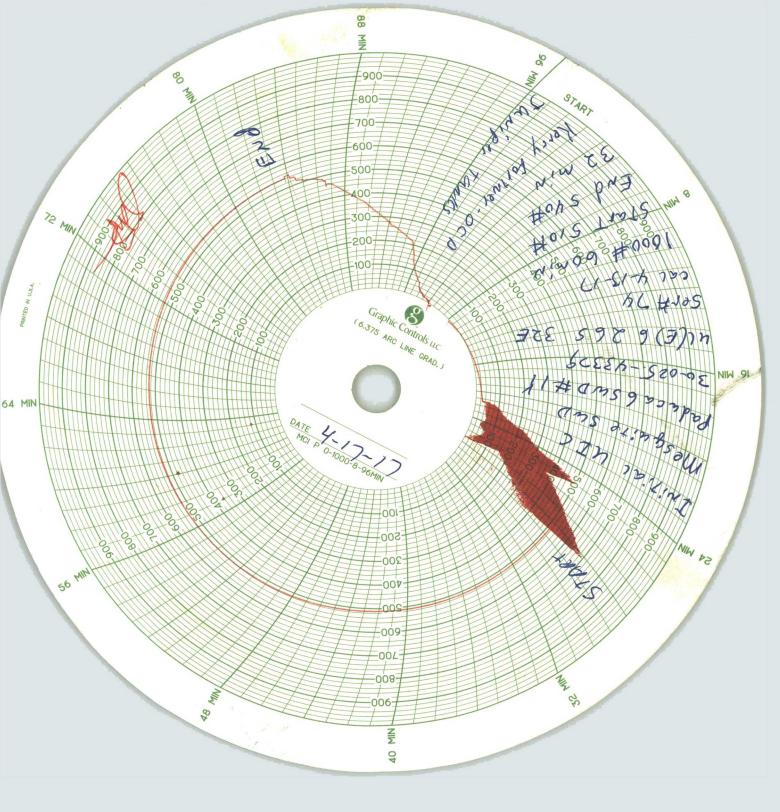

04/17/2017 - Pressure test to 540# for 32 minutes. Test witnessed by Kerry Fortner, NMOCD. Good test.

04/18/2017 - Began injection.

I hereby certify that the information above is true and complete to the best of my knowledge and belief.