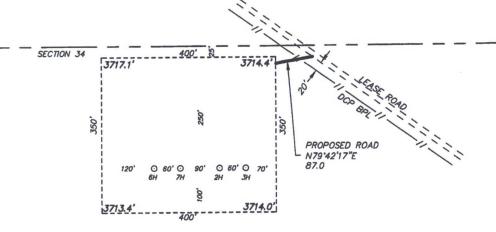

## CHISHOLM ENERGY OPERATING, LLC

GRAMA RIDGE EAST 34 STATE 2BS 7H / WELL PAD TOPO THE GRAMA RIDGE EAST 34 STATE 2BS 7H LOCATED 275' FROM THE NORTH LINE AND 880' FROM THE WEST LINE OF SECTION 34, TOWNSHIP 21 SOUTH, RANGE 34 EAST, N.M.P.M., LEA COUNTY, NEW MEXICO.

Sheet 1 of 1 Sheets W.O. Number: 32924 Drawn By: J GOAD Date: 5-9-2017 Survey Date: 5-2-2017

SECTION 34, TOWNSHIP 21 SOUTH, RANGE 34 EAST, N.M.P.M., LEA COUNTY, NEW MEXICO. SECTION 34 PROPOSED ROAD N79'42'17"E 100 200 FEET SCALE: 1" = 100' CHISHOLM ENERGY OPERATING, LLC REF: GRAMA RIDGE EAST 34 STATE 2BS 7H / WELL PAD TOPO THE GRAMA RIDGE EAST 34 STATE 2BS 7H LOCATED 275' FROM THE NORTH LINE AND 880' FROM THE WEST LINE OF SECTION 34, TOWNSHIP 21 SOUTH, RANGE 34 EAST, P.O. Box 1786 (575) 393-7316 - Office 1120 N. West County Rd. (575) 392-2206 - Fax Hobbs, New Mexico 88241 basinsurveys.com N.M.P.M., LEA COUNTY, NEW MEXICO.