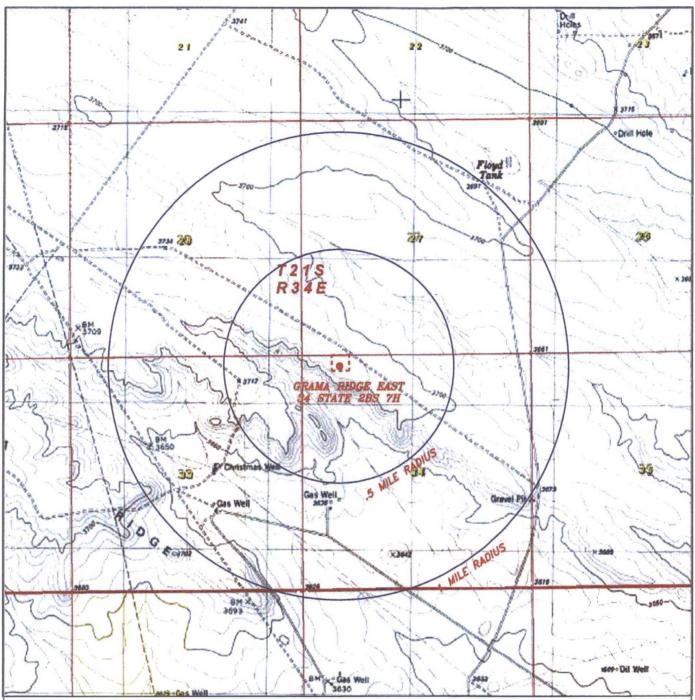

SECTION 34, TOWNSHIP 21 SOUTH, RANGE 34 EAST, N.M.P.M., LEA COUNTY. NEW MEXICO.

CHISHOLM ENERGY OPERATING, LLC GRAMA RIDGE EAST 34 STATE 2BS 7H ELEV. - 3716'

Lat - N 32.441925 Long - W 103.463449 NMSPCE- N 525591.4 E 809692.6 (NAD-83)

Directions to Location:

ON STATE HIGHWAY 176, 0.2 MILES EAST OF MILE MARKER 19GO SOUTH ON LEASE ROAD 4.2 MILES, THEN WEST 1.0 MILES ON LEASE ROAD TO PROPOSED ROAD TO PROPOSED PAD.

P.O. Box 1786 (575) 393-7316 - Office 1120 N. West County Rd. (575) 392-2206 - Fax Hobbs, New Mexico 88241 basinsurveys.com

EUNICE, NM IS ±18 MILES TO THE EAST OF LOCATION.

200 400 FEET 200 HHHHH SCALE: 1" = 200'