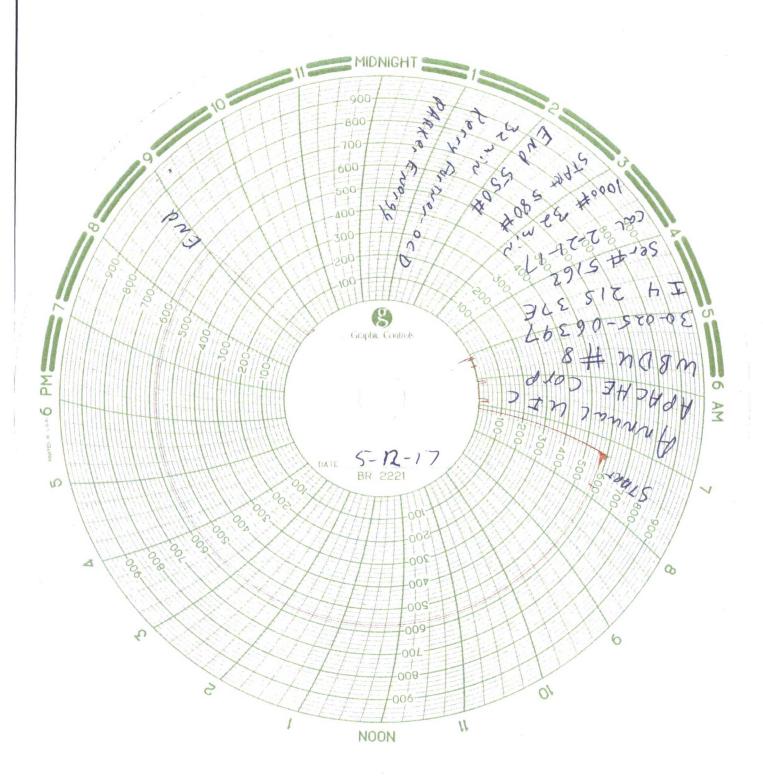

| Submit 1 Copy To Appropriate District Office                                                      | State of New Mexico                                                                                                                                                                                                                                                                                                                                                                                                                                                                                                                                                                                                                                                                                                                                                                                                                                                                                                                                                                                                                                                                                                                                                                                                                                                                                                                                                                                                                                                                                                                                                                                                                                                                                                                                                                                                                                                                                                                                                                                                                                                                                                            |                          | Form C-103                           |                 |  |
|---------------------------------------------------------------------------------------------------|--------------------------------------------------------------------------------------------------------------------------------------------------------------------------------------------------------------------------------------------------------------------------------------------------------------------------------------------------------------------------------------------------------------------------------------------------------------------------------------------------------------------------------------------------------------------------------------------------------------------------------------------------------------------------------------------------------------------------------------------------------------------------------------------------------------------------------------------------------------------------------------------------------------------------------------------------------------------------------------------------------------------------------------------------------------------------------------------------------------------------------------------------------------------------------------------------------------------------------------------------------------------------------------------------------------------------------------------------------------------------------------------------------------------------------------------------------------------------------------------------------------------------------------------------------------------------------------------------------------------------------------------------------------------------------------------------------------------------------------------------------------------------------------------------------------------------------------------------------------------------------------------------------------------------------------------------------------------------------------------------------------------------------------------------------------------------------------------------------------------------------|--------------------------|--------------------------------------|-----------------|--|
| District I - (575) 393-6161                                                                       | Energy, Minerals and Natural Resources                                                                                                                                                                                                                                                                                                                                                                                                                                                                                                                                                                                                                                                                                                                                                                                                                                                                                                                                                                                                                                                                                                                                                                                                                                                                                                                                                                                                                                                                                                                                                                                                                                                                                                                                                                                                                                                                                                                                                                                                                                                                                         |                          |                                      | d July 18, 2013 |  |
| 1625 N. French Dr., Hobbs, NM 88240<br>District II – (575) 748-1283                               | 78500                                                                                                                                                                                                                                                                                                                                                                                                                                                                                                                                                                                                                                                                                                                                                                                                                                                                                                                                                                                                                                                                                                                                                                                                                                                                                                                                                                                                                                                                                                                                                                                                                                                                                                                                                                                                                                                                                                                                                                                                                                                                                                                          |                          | WELL API NO.<br><b>30</b> -025-06397 |                 |  |
| 811 S. First St., Artesia, NM 88210                                                               | OIL CONSERVATION DIVISION                                                                                                                                                                                                                                                                                                                                                                                                                                                                                                                                                                                                                                                                                                                                                                                                                                                                                                                                                                                                                                                                                                                                                                                                                                                                                                                                                                                                                                                                                                                                                                                                                                                                                                                                                                                                                                                                                                                                                                                                                                                                                                      |                          | 5. Indicate Type of Lease            |                 |  |
| <u>District III</u> – (505) 334-6178<br>1000 Rio Brazos Rd., Aztec, NM 87410                      | 1220 South St. Francis Dr. 2017                                                                                                                                                                                                                                                                                                                                                                                                                                                                                                                                                                                                                                                                                                                                                                                                                                                                                                                                                                                                                                                                                                                                                                                                                                                                                                                                                                                                                                                                                                                                                                                                                                                                                                                                                                                                                                                                                                                                                                                                                                                                                                |                          | STATE FEE                            |                 |  |
| <u>District IV</u> – (505) 476-3460                                                               | Conta Ea NIM 07505                                                                                                                                                                                                                                                                                                                                                                                                                                                                                                                                                                                                                                                                                                                                                                                                                                                                                                                                                                                                                                                                                                                                                                                                                                                                                                                                                                                                                                                                                                                                                                                                                                                                                                                                                                                                                                                                                                                                                                                                                                                                                                             |                          | 6. State Oil & Gas Lease No.         |                 |  |
| 1220 S. St. Francis Dr., Santa Fe, NM<br>87505                                                    |                                                                                                                                                                                                                                                                                                                                                                                                                                                                                                                                                                                                                                                                                                                                                                                                                                                                                                                                                                                                                                                                                                                                                                                                                                                                                                                                                                                                                                                                                                                                                                                                                                                                                                                                                                                                                                                                                                                                                                                                                                                                                                                                | EIVED                    |                                      |                 |  |
|                                                                                                   | TICES AND REPORTS ON WELLS                                                                                                                                                                                                                                                                                                                                                                                                                                                                                                                                                                                                                                                                                                                                                                                                                                                                                                                                                                                                                                                                                                                                                                                                                                                                                                                                                                                                                                                                                                                                                                                                                                                                                                                                                                                                                                                                                                                                                                                                                                                                                                     | -0                       | 7. Lease Name or Unit Agree          | ment Name       |  |
| `                                                                                                 | OSALS TO DRILL OR TO DEEPEN OR PLU<br>JICATION FOR PERMIT" (FORM C-101) FO                                                                                                                                                                                                                                                                                                                                                                                                                                                                                                                                                                                                                                                                                                                                                                                                                                                                                                                                                                                                                                                                                                                                                                                                                                                                                                                                                                                                                                                                                                                                                                                                                                                                                                                                                                                                                                                                                                                                                                                                                                                     |                          | West Blinebry Drinkard Unit (W       | /BDU) / 37346   |  |
| PROPOSALS.)                                                                                       |                                                                                                                                                                                                                                                                                                                                                                                                                                                                                                                                                                                                                                                                                                                                                                                                                                                                                                                                                                                                                                                                                                                                                                                                                                                                                                                                                                                                                                                                                                                                                                                                                                                                                                                                                                                                                                                                                                                                                                                                                                                                                                                                | 8. Well Number 008       |                                      |                 |  |
| 1. Type of Well: Oil Well                                                                         |                                                                                                                                                                                                                                                                                                                                                                                                                                                                                                                                                                                                                                                                                                                                                                                                                                                                                                                                                                                                                                                                                                                                                                                                                                                                                                                                                                                                                                                                                                                                                                                                                                                                                                                                                                                                                                                                                                                                                                                                                                                                                                                                |                          |                                      |                 |  |
| 2. Name of Operator Apache Corporation                                                            |                                                                                                                                                                                                                                                                                                                                                                                                                                                                                                                                                                                                                                                                                                                                                                                                                                                                                                                                                                                                                                                                                                                                                                                                                                                                                                                                                                                                                                                                                                                                                                                                                                                                                                                                                                                                                                                                                                                                                                                                                                                                                                                                | 9. OGRID Number<br>873   |                                      |                 |  |
| 3. Address of Operator                                                                            |                                                                                                                                                                                                                                                                                                                                                                                                                                                                                                                                                                                                                                                                                                                                                                                                                                                                                                                                                                                                                                                                                                                                                                                                                                                                                                                                                                                                                                                                                                                                                                                                                                                                                                                                                                                                                                                                                                                                                                                                                                                                                                                                | 10. Pool name or Wildcat |                                      |                 |  |
| 303 Veterans Airpark Lane, Suite 1000 Midland, TX 79705                                           |                                                                                                                                                                                                                                                                                                                                                                                                                                                                                                                                                                                                                                                                                                                                                                                                                                                                                                                                                                                                                                                                                                                                                                                                                                                                                                                                                                                                                                                                                                                                                                                                                                                                                                                                                                                                                                                                                                                                                                                                                                                                                                                                |                          | Eunice; B-T-D, North (22900)         |                 |  |
| 4. Well Location                                                                                  | 1000                                                                                                                                                                                                                                                                                                                                                                                                                                                                                                                                                                                                                                                                                                                                                                                                                                                                                                                                                                                                                                                                                                                                                                                                                                                                                                                                                                                                                                                                                                                                                                                                                                                                                                                                                                                                                                                                                                                                                                                                                                                                                                                           |                          | F 1                                  |                 |  |
| Unit Letter                                                                                       | : 1980feet from the South                                                                                                                                                                                                                                                                                                                                                                                                                                                                                                                                                                                                                                                                                                                                                                                                                                                                                                                                                                                                                                                                                                                                                                                                                                                                                                                                                                                                                                                                                                                                                                                                                                                                                                                                                                                                                                                                                                                                                                                                                                                                                                      | line and 660             | feet from the East                   | line /          |  |
| Section 4                                                                                         |                                                                                                                                                                                                                                                                                                                                                                                                                                                                                                                                                                                                                                                                                                                                                                                                                                                                                                                                                                                                                                                                                                                                                                                                                                                                                                                                                                                                                                                                                                                                                                                                                                                                                                                                                                                                                                                                                                                                                                                                                                                                                                                                | inge 37E                 | NMPM County Le                       | a               |  |
|                                                                                                   | 11. Elevation (Show whether DR,                                                                                                                                                                                                                                                                                                                                                                                                                                                                                                                                                                                                                                                                                                                                                                                                                                                                                                                                                                                                                                                                                                                                                                                                                                                                                                                                                                                                                                                                                                                                                                                                                                                                                                                                                                                                                                                                                                                                                                                                                                                                                                | RKB, RT, GR, etc.)       |                                      |                 |  |
|                                                                                                   | 3470' GL                                                                                                                                                                                                                                                                                                                                                                                                                                                                                                                                                                                                                                                                                                                                                                                                                                                                                                                                                                                                                                                                                                                                                                                                                                                                                                                                                                                                                                                                                                                                                                                                                                                                                                                                                                                                                                                                                                                                                                                                                                                                                                                       |                          |                                      |                 |  |
| 12 Check                                                                                          | Appropriate Box to Indicate N                                                                                                                                                                                                                                                                                                                                                                                                                                                                                                                                                                                                                                                                                                                                                                                                                                                                                                                                                                                                                                                                                                                                                                                                                                                                                                                                                                                                                                                                                                                                                                                                                                                                                                                                                                                                                                                                                                                                                                                                                                                                                                  | ature of Notice          | Report or Other Data                 |                 |  |
| 12. Check                                                                                         | Appropriate Box to indicate 14                                                                                                                                                                                                                                                                                                                                                                                                                                                                                                                                                                                                                                                                                                                                                                                                                                                                                                                                                                                                                                                                                                                                                                                                                                                                                                                                                                                                                                                                                                                                                                                                                                                                                                                                                                                                                                                                                                                                                                                                                                                                                                 |                          | report of Other Data                 |                 |  |
| NOTICE OF INTENTION TO: SUBSEQUENT REPORT OF:                                                     |                                                                                                                                                                                                                                                                                                                                                                                                                                                                                                                                                                                                                                                                                                                                                                                                                                                                                                                                                                                                                                                                                                                                                                                                                                                                                                                                                                                                                                                                                                                                                                                                                                                                                                                                                                                                                                                                                                                                                                                                                                                                                                                                |                          |                                      |                 |  |
| PERFORM REMEDIAL WORK  PLUG AND ABANDON  REMEDIAL WORL                                            |                                                                                                                                                                                                                                                                                                                                                                                                                                                                                                                                                                                                                                                                                                                                                                                                                                                                                                                                                                                                                                                                                                                                                                                                                                                                                                                                                                                                                                                                                                                                                                                                                                                                                                                                                                                                                                                                                                                                                                                                                                                                                                                                |                          | CASING                               |                 |  |
| TEMPORARILY ABANDON                                                                               |                                                                                                                                                                                                                                                                                                                                                                                                                                                                                                                                                                                                                                                                                                                                                                                                                                                                                                                                                                                                                                                                                                                                                                                                                                                                                                                                                                                                                                                                                                                                                                                                                                                                                                                                                                                                                                                                                                                                                                                                                                                                                                                                |                          |                                      |                 |  |
| DOWNHOLE COMMINGLE                                                                                | A CONTRACTOR OF THE PROPERTY O | CASING/CEMENT            | JOB []                               |                 |  |
| CLOSED-LOOP SYSTEM                                                                                |                                                                                                                                                                                                                                                                                                                                                                                                                                                                                                                                                                                                                                                                                                                                                                                                                                                                                                                                                                                                                                                                                                                                                                                                                                                                                                                                                                                                                                                                                                                                                                                                                                                                                                                                                                                                                                                                                                                                                                                                                                                                                                                                |                          |                                      |                 |  |
| OTHER:                                                                                            |                                                                                                                                                                                                                                                                                                                                                                                                                                                                                                                                                                                                                                                                                                                                                                                                                                                                                                                                                                                                                                                                                                                                                                                                                                                                                                                                                                                                                                                                                                                                                                                                                                                                                                                                                                                                                                                                                                                                                                                                                                                                                                                                | OTHER: DEEPE             |                                      | <b>✓</b>        |  |
|                                                                                                   | pleted operations. (Clearly state all p                                                                                                                                                                                                                                                                                                                                                                                                                                                                                                                                                                                                                                                                                                                                                                                                                                                                                                                                                                                                                                                                                                                                                                                                                                                                                                                                                                                                                                                                                                                                                                                                                                                                                                                                                                                                                                                                                                                                                                                                                                                                                        |                          |                                      |                 |  |
| of starting any proposed v                                                                        | vork). SEE RULE 19.15.7.14 NMAC                                                                                                                                                                                                                                                                                                                                                                                                                                                                                                                                                                                                                                                                                                                                                                                                                                                                                                                                                                                                                                                                                                                                                                                                                                                                                                                                                                                                                                                                                                                                                                                                                                                                                                                                                                                                                                                                                                                                                                                                                                                                                                | C. For Multiple Con      | npletions: Attach wellbore diag      | ram of          |  |
|                                                                                                   | er and conformed it to the Drinkard, a                                                                                                                                                                                                                                                                                                                                                                                                                                                                                                                                                                                                                                                                                                                                                                                                                                                                                                                                                                                                                                                                                                                                                                                                                                                                                                                                                                                                                                                                                                                                                                                                                                                                                                                                                                                                                                                                                                                                                                                                                                                                                         | e follows: (MEY 85       | 4)                                   |                 |  |
| 4/19/2017 MIRUSU                                                                                  | er and comormed it to the Drinkard, a                                                                                                                                                                                                                                                                                                                                                                                                                                                                                                                                                                                                                                                                                                                                                                                                                                                                                                                                                                                                                                                                                                                                                                                                                                                                                                                                                                                                                                                                                                                                                                                                                                                                                                                                                                                                                                                                                                                                                                                                                                                                                          | 3 10110W3. (VVI X-03     | 4)                                   |                 |  |
| 4/20-24/2017 Mill on junk in hole & circ clean.                                                   |                                                                                                                                                                                                                                                                                                                                                                                                                                                                                                                                                                                                                                                                                                                                                                                                                                                                                                                                                                                                                                                                                                                                                                                                                                                                                                                                                                                                                                                                                                                                                                                                                                                                                                                                                                                                                                                                                                                                                                                                                                                                                                                                |                          |                                      |                 |  |
| 4/25-28/2017 Drill formation 6772'-6841'.<br>5/01/2017 Tag @ 6831'.                               |                                                                                                                                                                                                                                                                                                                                                                                                                                                                                                                                                                                                                                                                                                                                                                                                                                                                                                                                                                                                                                                                                                                                                                                                                                                                                                                                                                                                                                                                                                                                                                                                                                                                                                                                                                                                                                                                                                                                                                                                                                                                                                                                |                          |                                      |                 |  |
| 5/02/2017 RIH w/125 jts 4-1/2" Ultra 11.6# J-55 csg; FC @ 6783'; FS @ 6827'. Set w/380 sx cement. |                                                                                                                                                                                                                                                                                                                                                                                                                                                                                                                                                                                                                                                                                                                                                                                                                                                                                                                                                                                                                                                                                                                                                                                                                                                                                                                                                                                                                                                                                                                                                                                                                                                                                                                                                                                                                                                                                                                                                                                                                                                                                                                                |                          |                                      |                 |  |
| 5/03/2017 RIH w/bit & DC's.                                                                       | 5700 0 4070                                                                                                                                                                                                                                                                                                                                                                                                                                                                                                                                                                                                                                                                                                                                                                                                                                                                                                                                                                                                                                                                                                                                                                                                                                                                                                                                                                                                                                                                                                                                                                                                                                                                                                                                                                                                                                                                                                                                                                                                                                                                                                                    |                          |                                      |                 |  |
| 5/04/2017 DO cmt & drill thru FC; ci 5/05/2017 WO perf guns.                                      | rc clean. Log - ETOC @ 1270.                                                                                                                                                                                                                                                                                                                                                                                                                                                                                                                                                                                                                                                                                                                                                                                                                                                                                                                                                                                                                                                                                                                                                                                                                                                                                                                                                                                                                                                                                                                                                                                                                                                                                                                                                                                                                                                                                                                                                                                                                                                                                                   |                          |                                      |                 |  |
| 5/08/2017 Perf Drinkard 6620'-6728                                                                | w/2 SPF, 174 shots. Test lines. Acid                                                                                                                                                                                                                                                                                                                                                                                                                                                                                                                                                                                                                                                                                                                                                                                                                                                                                                                                                                                                                                                                                                                                                                                                                                                                                                                                                                                                                                                                                                                                                                                                                                                                                                                                                                                                                                                                                                                                                                                                                                                                                           | ize w/10,000 gal 15º     | % acid.                              |                 |  |
| 5/09/2017 RIH & set Inj Pkr @ 6583<br>5/10/2017 TTIH w/IPC 2-3/8" J-55 tl                         |                                                                                                                                                                                                                                                                                                                                                                                                                                                                                                                                                                                                                                                                                                                                                                                                                                                                                                                                                                                                                                                                                                                                                                                                                                                                                                                                                                                                                                                                                                                                                                                                                                                                                                                                                                                                                                                                                                                                                                                                                                                                                                                                | 18                       | -EINBA                               |                 |  |
| 5/10/2017 THH W/IPC 2-3/6 3-35 ti<br>5/11/2017 Test csg to 500# - no lea                          |                                                                                                                                                                                                                                                                                                                                                                                                                                                                                                                                                                                                                                                                                                                                                                                                                                                                                                                                                                                                                                                                                                                                                                                                                                                                                                                                                                                                                                                                                                                                                                                                                                                                                                                                                                                                                                                                                                                                                                                                                                                                                                                                | 2                        | TNIEN                                |                 |  |
| 5/12/2017 Ran OCD witnessed MIT                                                                   |                                                                                                                                                                                                                                                                                                                                                                                                                                                                                                                                                                                                                                                                                                                                                                                                                                                                                                                                                                                                                                                                                                                                                                                                                                                                                                                                                                                                                                                                                                                                                                                                                                                                                                                                                                                                                                                                                                                                                                                                                                                                                                                                |                          | E WBD ON INTENT                      |                 |  |
| Spud Date: 4/1/1954                                                                               | Rig Release Da                                                                                                                                                                                                                                                                                                                                                                                                                                                                                                                                                                                                                                                                                                                                                                                                                                                                                                                                                                                                                                                                                                                                                                                                                                                                                                                                                                                                                                                                                                                                                                                                                                                                                                                                                                                                                                                                                                                                                                                                                                                                                                                 |                          |                                      |                 |  |
| 3pud Date: 4/1/1954                                                                               | Kig Kelease Da                                                                                                                                                                                                                                                                                                                                                                                                                                                                                                                                                                                                                                                                                                                                                                                                                                                                                                                                                                                                                                                                                                                                                                                                                                                                                                                                                                                                                                                                                                                                                                                                                                                                                                                                                                                                                                                                                                                                                                                                                                                                                                                 | te: 4/16/1954            |                                      |                 |  |
|                                                                                                   |                                                                                                                                                                                                                                                                                                                                                                                                                                                                                                                                                                                                                                                                                                                                                                                                                                                                                                                                                                                                                                                                                                                                                                                                                                                                                                                                                                                                                                                                                                                                                                                                                                                                                                                                                                                                                                                                                                                                                                                                                                                                                                                                |                          |                                      |                 |  |
| I hereby certify that the information                                                             | n above is true and complete to the be                                                                                                                                                                                                                                                                                                                                                                                                                                                                                                                                                                                                                                                                                                                                                                                                                                                                                                                                                                                                                                                                                                                                                                                                                                                                                                                                                                                                                                                                                                                                                                                                                                                                                                                                                                                                                                                                                                                                                                                                                                                                                         | est of my knowledge      | and belief.                          |                 |  |
| ^ /                                                                                               |                                                                                                                                                                                                                                                                                                                                                                                                                                                                                                                                                                                                                                                                                                                                                                                                                                                                                                                                                                                                                                                                                                                                                                                                                                                                                                                                                                                                                                                                                                                                                                                                                                                                                                                                                                                                                                                                                                                                                                                                                                                                                                                                |                          |                                      |                 |  |
| SIGNATURE RUSA JU                                                                                 | TITLE Sr. Staf                                                                                                                                                                                                                                                                                                                                                                                                                                                                                                                                                                                                                                                                                                                                                                                                                                                                                                                                                                                                                                                                                                                                                                                                                                                                                                                                                                                                                                                                                                                                                                                                                                                                                                                                                                                                                                                                                                                                                                                                                                                                                                                 | f Reg Analyst            | DATE 5/18/201                        | 7               |  |
|                                                                                                   | 7,0                                                                                                                                                                                                                                                                                                                                                                                                                                                                                                                                                                                                                                                                                                                                                                                                                                                                                                                                                                                                                                                                                                                                                                                                                                                                                                                                                                                                                                                                                                                                                                                                                                                                                                                                                                                                                                                                                                                                                                                                                                                                                                                            |                          |                                      |                 |  |
| Type or print name Reesa Fisher E-mail address: Reesa.Fisher@apachecorp.com PHONE: (432) 818-1062 |                                                                                                                                                                                                                                                                                                                                                                                                                                                                                                                                                                                                                                                                                                                                                                                                                                                                                                                                                                                                                                                                                                                                                                                                                                                                                                                                                                                                                                                                                                                                                                                                                                                                                                                                                                                                                                                                                                                                                                                                                                                                                                                                |                          |                                      |                 |  |
| For State Use Only                                                                                |                                                                                                                                                                                                                                                                                                                                                                                                                                                                                                                                                                                                                                                                                                                                                                                                                                                                                                                                                                                                                                                                                                                                                                                                                                                                                                                                                                                                                                                                                                                                                                                                                                                                                                                                                                                                                                                                                                                                                                                                                                                                                                                                |                          |                                      |                 |  |
| APPROVED BY: DATE 5/24/2011                                                                       |                                                                                                                                                                                                                                                                                                                                                                                                                                                                                                                                                                                                                                                                                                                                                                                                                                                                                                                                                                                                                                                                                                                                                                                                                                                                                                                                                                                                                                                                                                                                                                                                                                                                                                                                                                                                                                                                                                                                                                                                                                                                                                                                |                          |                                      |                 |  |
| Conditions of Approval (if any):                                                                  |                                                                                                                                                                                                                                                                                                                                                                                                                                                                                                                                                                                                                                                                                                                                                                                                                                                                                                                                                                                                                                                                                                                                                                                                                                                                                                                                                                                                                                                                                                                                                                                                                                                                                                                                                                                                                                                                                                                                                                                                                                                                                                                                |                          |                                      |                 |  |
|                                                                                                   | V                                                                                                                                                                                                                                                                                                                                                                                                                                                                                                                                                                                                                                                                                                                                                                                                                                                                                                                                                                                                                                                                                                                                                                                                                                                                                                                                                                                                                                                                                                                                                                                                                                                                                                                                                                                                                                                                                                                                                                                                                                                                                                                              |                          |                                      |                 |  |