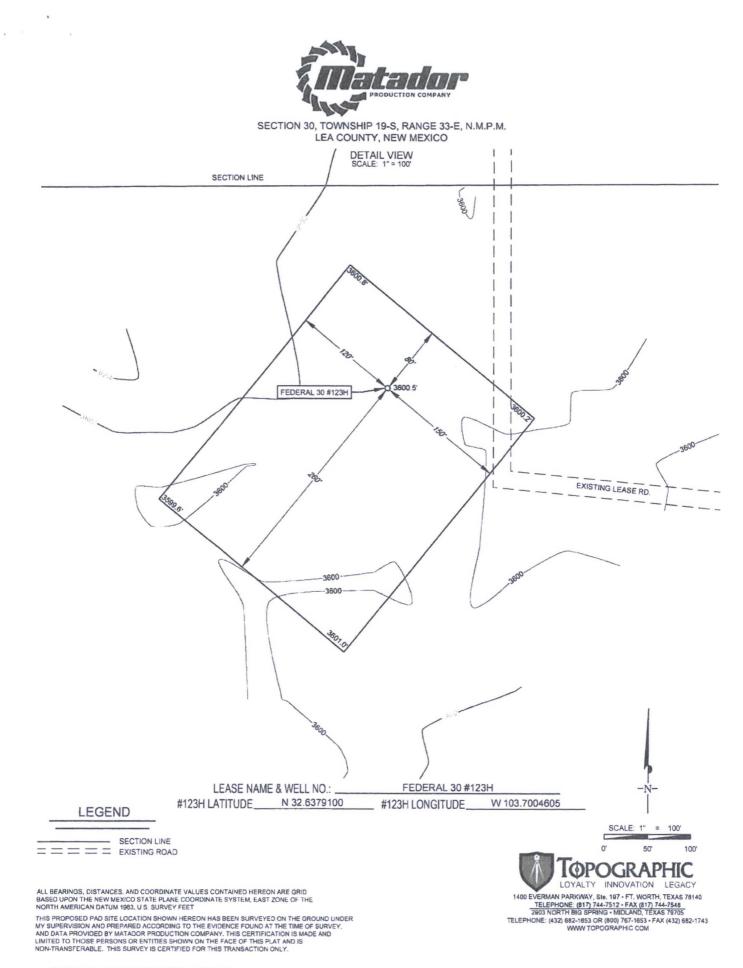

## SECTION 30, TOWNSHIP 19-S, RANGE 33-E, N.M.P.M. LEA COUNTY, NEW MEXICO DETAIL VIEW SCALE: 1"= 100'

SECTION LINE

.

THIS PROPOSED YAD SITE LOCATION SHOWN HEREON HAS BEEN SURVEYED ON THE ISROUND UNDER WY SUPERVISION AND PREPARED ACCORDING TO THE EVIDENCE FOUND AT THE TIME OF SURVEY, AND DATA PROVIDED BY MATADOR PRODUCTION COMPANY. THIS CERTIFICATION IS MADE AND LIMITED TO THOSE PERSONS OR ENTITIES SHOWN ON THE FACE OF THIS PLAT AND IS NON-TRANSFERABLE. THIS SURVEY IS CERTIFIED FOR THIS TRANSACTION ONLY.