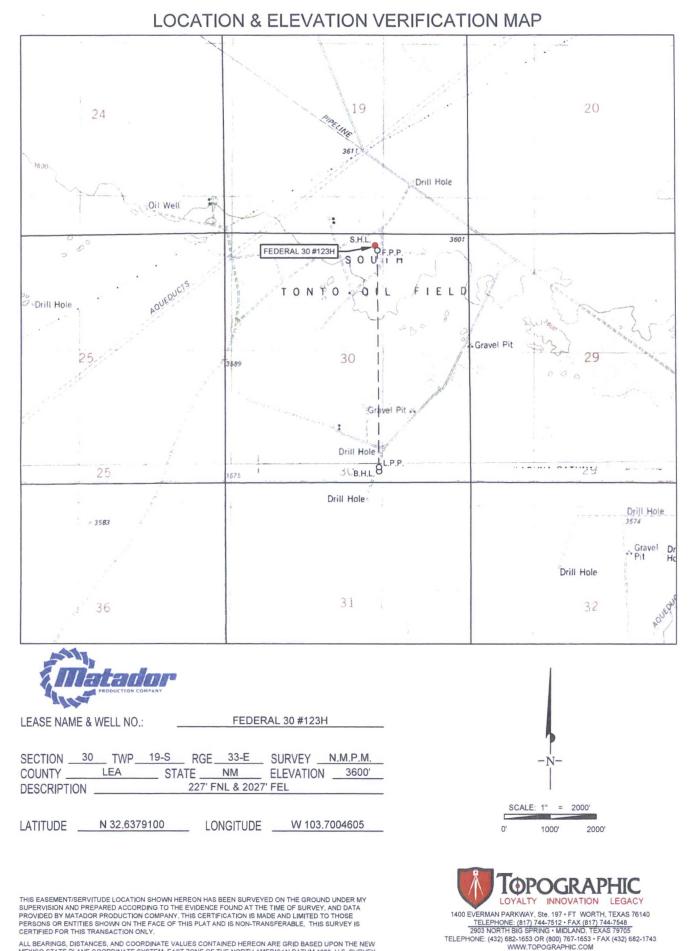

## ORIGINAL DOCUMENT SIZE: 8.5" X 11"

S:\SURVEY\MATADOR\_RESOURCES\FEDERAL\_30\_123H\FINAL\_PRODUCTS\LO\_FEDERAL\_30\_123H.DWG 4/12/2017 12:00:51 PM ccaston

District I 1625 N. French Dr., Hobbs, NM 88240 Phone: (575) 393-6161 Fax: (575) 393-0720 District III 811 S. First St., Artesia, NM 88210 Phone: (575) 748-1283 Fax: (575) 748-9720 District III 1000 Rio Brazos Road, Aztec, NM 87410 Phone: (505) 334-6178 Fax: (505) 334-6170 District IV 1220 S. St. Francis Dr., Sante Fe, NM 87505 Phone: (505) 476-3460 Fax: (505) 476-3462