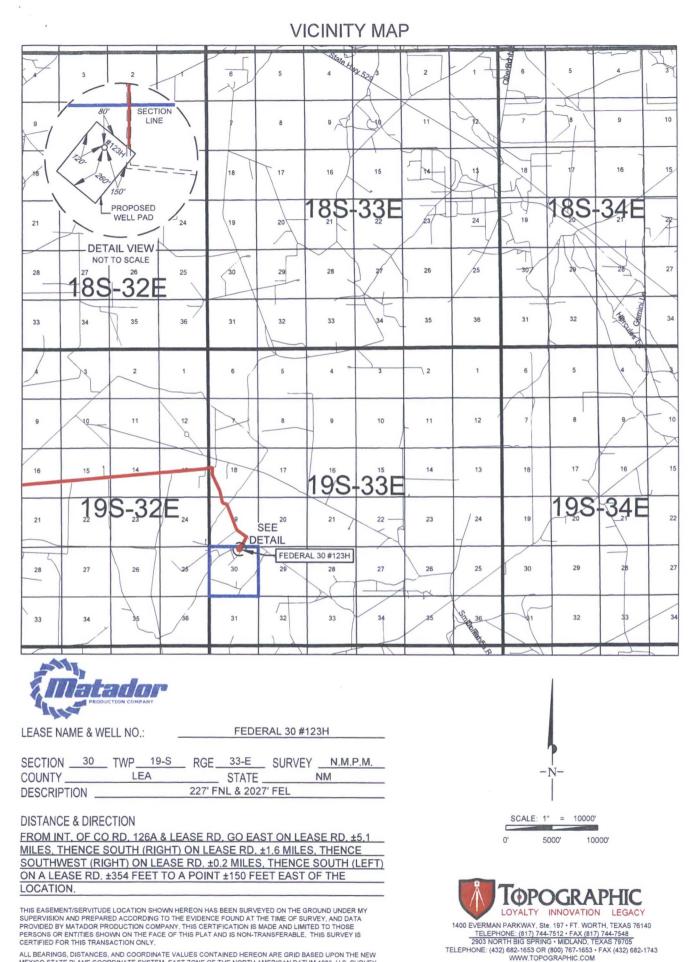

## ORIGINAL DOCUMENT SIZE: 8.5" X 11"

S:\SURVEY\MATADOR\_RESOURCES\FEDERAL\_30\_123H\FINAL\_PRODUCTS\LO\_FEDERAL\_30\_123H.DWG 4/12/2017 12:00:51 PM ccaston

District I 1625 N. French Dr., Hobbs, NM 88240 Phone: (575) 393-6161 Fax: (575) 393-0720 District III 811 S. First St., Artesia, NM 88210 Phone: (575) 748-1283 Fax: (575) 748-9720 District III 1000 Rio Brazos Road, Aztec, NM 87410 Phone: (505) 334-6178 Fax: (505) 334-6170 District IV 1220 S. St. Francis Dr., Sante Fe, NM 87505 Phone: (505) 476-3460 Fax: (505) 476-3462