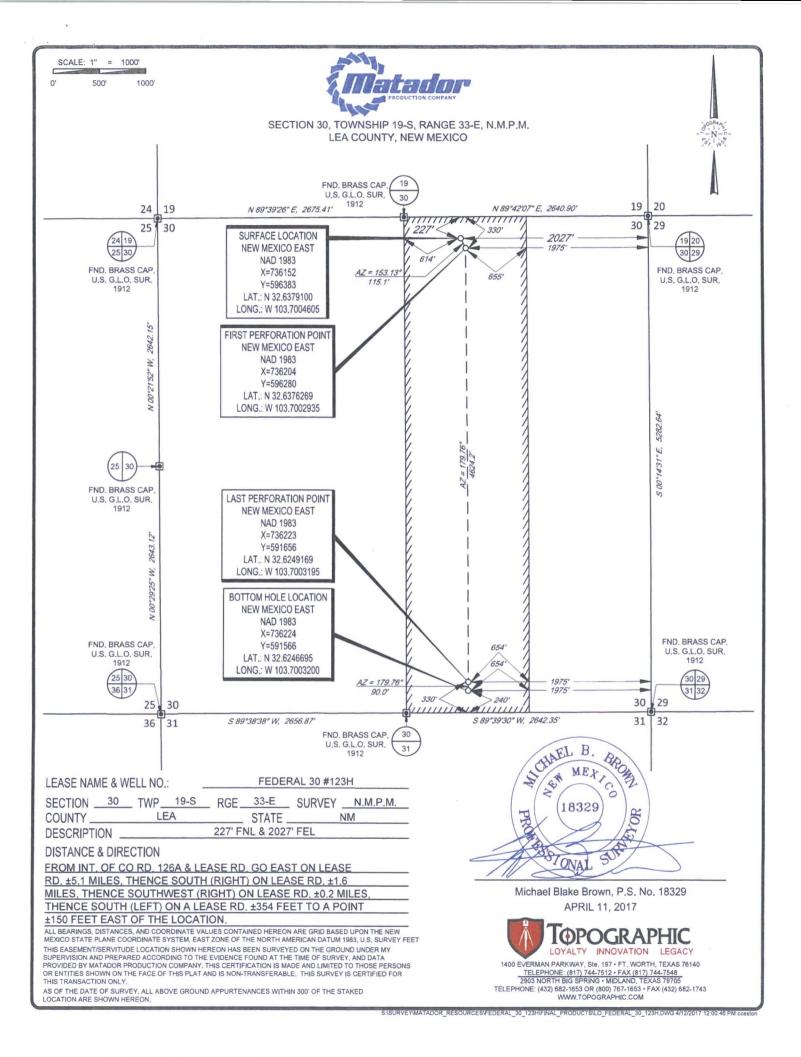

## WELL LOCATION AND ACREAGE DEDICATION PLAT

| <sup>1</sup> API Number<br>30-025-42467 |                            |                                          | :             | <sup>2</sup> Pool Code <sup>3</sup> Pool Name<br>27220 GEM |                           |                           |                                   |                                 |                    |               |
|-----------------------------------------|----------------------------|------------------------------------------|---------------|------------------------------------------------------------|---------------------------|---------------------------|-----------------------------------|---------------------------------|--------------------|---------------|
| <sup>4</sup> Property C<br>31427        | 1                          | <sup>5</sup> Property Name<br>FEDERAL 30 |               |                                                            |                           | 2                         | <sup>6</sup> Well Number<br>#123H |                                 |                    |               |
| <sup>7</sup> OGRID N<br>22893           | MATADOR PRODUCTION COMPANY |                                          |               |                                                            |                           |                           |                                   | <sup>9</sup> Elevation<br>3600' |                    |               |
|                                         |                            |                                          |               |                                                            | <sup>10</sup> Surface Loc | ation                     |                                   |                                 |                    |               |
| UL or lot no.<br>B                      | Section<br>30              | Township<br>19-S                         | Range<br>33-E | Lot Idn                                                    | Feet from the 227'        | North/South line<br>NORTH | Feet from the 2027'               | EAS                             | st/West line<br>ST | County<br>LEA |
| []] or lot no                           | Section                    | Townshin                                 | Range         | Lot Ida                                                    | Foot from the             | North/South line          | Feet from the                     | F                               | est/West line      | Counts        |

| UL or lot no.                        | Section<br>30            | Township<br>19-S        | Range<br>33-E   | Lot Idn              | Feet from the 240' | SOUTH | Feet from the 1975' | EAST EAST | LEA |
|--------------------------------------|--------------------------|-------------------------|-----------------|----------------------|--------------------|-------|---------------------|-----------|-----|
| <sup>12</sup> Dedicated Acres<br>160 | <sup>13</sup> Joint or 1 | Infill <sup>14</sup> Ce | onsolidation Co | de <sup>15</sup> Ord | ler No.            |       |                     |           |     |

No allowable will be assigned to this completion until all interests have been consolidated or a non-standard unit has been approved by the division.

| 16                          | 1                       | mmmm                                  | 1       | 170000 1000 000000000000000000000000000                                                                                                           |
|-----------------------------|-------------------------|---------------------------------------|---------|---------------------------------------------------------------------------------------------------------------------------------------------------|
| SURFACE LOCATION            |                         | 1 227' 330'                           | 2027'   | <sup>17</sup> OPERATOR CERTIFICATION                                                                                                              |
| NEW MEXICO EAST             |                         | 1 614'                                | - 1975' | I hereby certify that the information contained herein is true and complete                                                                       |
| NAD 1983                    | <u>AZ = 153.13°</u>     |                                       | 1010    | to the best of my knowledge and belief, and that this organization either                                                                         |
| X=736152                    | 115.1'                  |                                       | 4       | owns a working interest or unleased mineral interest in the land including                                                                        |
| Y=596383                    |                         | 655'                                  | 1       | the proposed bottom hale location or has a right to drill this well at this<br>location pursuant to a contract with an owner of such a mineral or |
| LAT.: N 32.6379100          |                         |                                       | 1       | working interest, or to a voluntary pooling agreement or a compulsory                                                                             |
| LONG.: W 103.7004605        |                         |                                       | 1       | pooling order heretofore entered by the division                                                                                                  |
| LONG W 103,7004005          |                         |                                       | 4       |                                                                                                                                                   |
|                             |                         |                                       |         |                                                                                                                                                   |
|                             |                         |                                       | 1       |                                                                                                                                                   |
|                             |                         |                                       | 2       | Kamp. Link 4/12/2017                                                                                                                              |
|                             | FIRST PERFORATION POINT |                                       |         |                                                                                                                                                   |
|                             | NEW MEXICO EAST         |                                       | 1       | Signature Date                                                                                                                                    |
|                             | NAD 1983                | 2°                                    | 2       | Tammy R. Link                                                                                                                                     |
|                             | X=736204                | = 179.7                               |         |                                                                                                                                                   |
|                             | Y=596280                | 11                                    |         | Printed Name                                                                                                                                      |
|                             | LAT.: N 32.6376269      | ZA A                                  | 2       | tlink@matadorresources.com                                                                                                                        |
|                             | LONG.: W 103.7002935    |                                       |         | E-mail Address                                                                                                                                    |
|                             | <b>I</b>                |                                       | 1       | E-mail Address                                                                                                                                    |
|                             |                         | · · · · · · · · · · · · · · · · · · · |         |                                                                                                                                                   |
|                             |                         |                                       |         | <sup>18</sup> SURVEYOR CERTIFICATION                                                                                                              |
|                             | LAST PERFORATION POINT  |                                       |         | I hereby certify that the well location shown on this                                                                                             |
|                             | NEW MEXICO EAST         |                                       | 2       | plat was plotted from field notes of actual surveys                                                                                               |
|                             | NAD 1983                |                                       |         |                                                                                                                                                   |
|                             | X=736223                |                                       |         | made by me or under my supervision, and that the                                                                                                  |
|                             | Y=591656                |                                       | 1       | same is true to the best of my belief.                                                                                                            |
|                             | LAT.: N 32.6249169      |                                       | 2       |                                                                                                                                                   |
|                             | LONG.: W 103.7003195    |                                       |         | 04/06/2017                                                                                                                                        |
|                             |                         |                                       | 1       | ALL TO DE                                                                                                                                         |
|                             |                         |                                       | 2       | Date of Survey, Control of Profeedings Surveyors                                                                                                  |
| BOTTOM HOLE LOCATION        |                         |                                       | 1       | A A CZ                                                                                                                                            |
| NEW MEXICO EAST             |                         |                                       | 1       | 2 0                                                                                                                                               |
| NEW MEXICO EAST<br>NAD 1983 |                         |                                       | 2       |                                                                                                                                                   |
| X=736224                    |                         |                                       | 2       |                                                                                                                                                   |
| Y=591566                    |                         | 654'                                  | 1       |                                                                                                                                                   |
| LAT.: N 32.6246695          |                         | 654                                   | 1       | Storoval, Sult                                                                                                                                    |
| LONG.: W 103.7003200        |                         | 654                                   | 2       | STONAL SUL                                                                                                                                        |
| LONG.: W 103.7003200        | AZ = 179.76°            |                                       | 1975'   |                                                                                                                                                   |
|                             | 90.0*                   | 1 330' 240'                           | 1975'   | Certificate Number                                                                                                                                |
|                             |                         | 1111111111111111111111111             |         |                                                                                                                                                   |
|                             |                         |                                       |         | PRODUCTSU O EEDERAL 30 123H DIAG 4/12/2017 12:00:25 BM coasta                                                                                     |