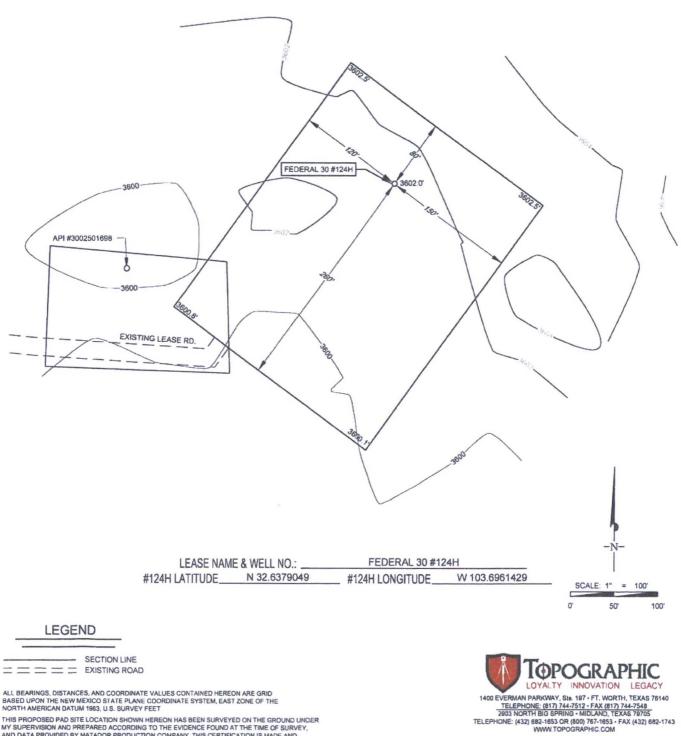

ORIGINAL DOCUMENT SIZE: 8.5" X 11"

S.\SURVEY\MATADOR\_RESOURCES\FEDERAL\_30\_124H\FINAL\_PRODUCTS\LO\_FEDERAL\_30\_124H.DWG 4/26/2017 4:08:27 PM ccaston

ALL BEARINGS, DISTANCES, AND COORDINATE VALUES CONTAINED HEREON ARE GRID BASED UPON THE NEW MEXICO STATE PLANE COORDINATE SYSTEM, EAST ZONE OF THE NORTH AMERICAN DATUM 1983, U.S. SURVEY FEET.