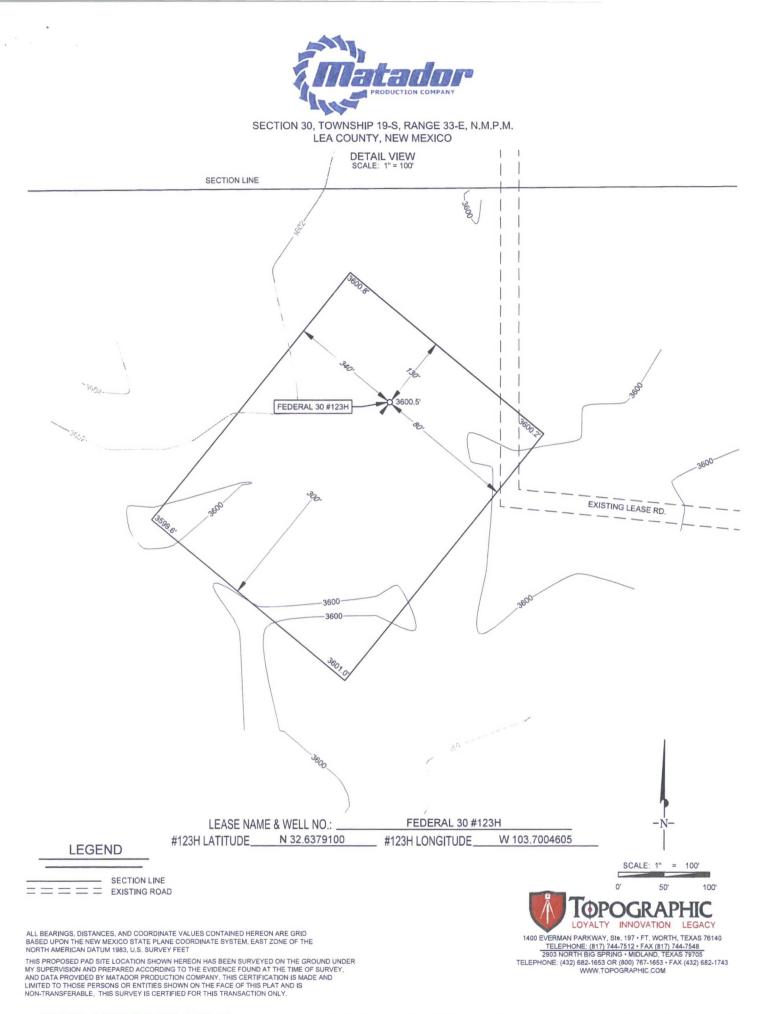

## SECTION 30, TOWNSHIP 19-S, RANGE 33-E, N.M.P.M. LEA COUNTY, NEW MEXICO DETAIL VIEW SCALE: 1"= 100'

SECTION LINE

.

THIS PROPOSED YAD SITE LOCATION SHOWN HEREON HAS BEEN SURVEYED ON THE ISROUND UNDER WY SUPERVISION AND PREPARED ACCORDING TO THE EVIDENCE FOUND AT THE TIME OF SURVEY, AND DATA PROVIDED BY MATADOR PRODUCTION COMPANY. THIS CERTIFICATION IS MADE AND LIMITED TO THOSE PERSONS OR ENTITIES SHOWN ON THE FACE OF THIS PLAT AND IS NON-TRANSFERABLE. THIS SURVEY IS CERTIFIED FOR THIS TRANSACTION ONLY.