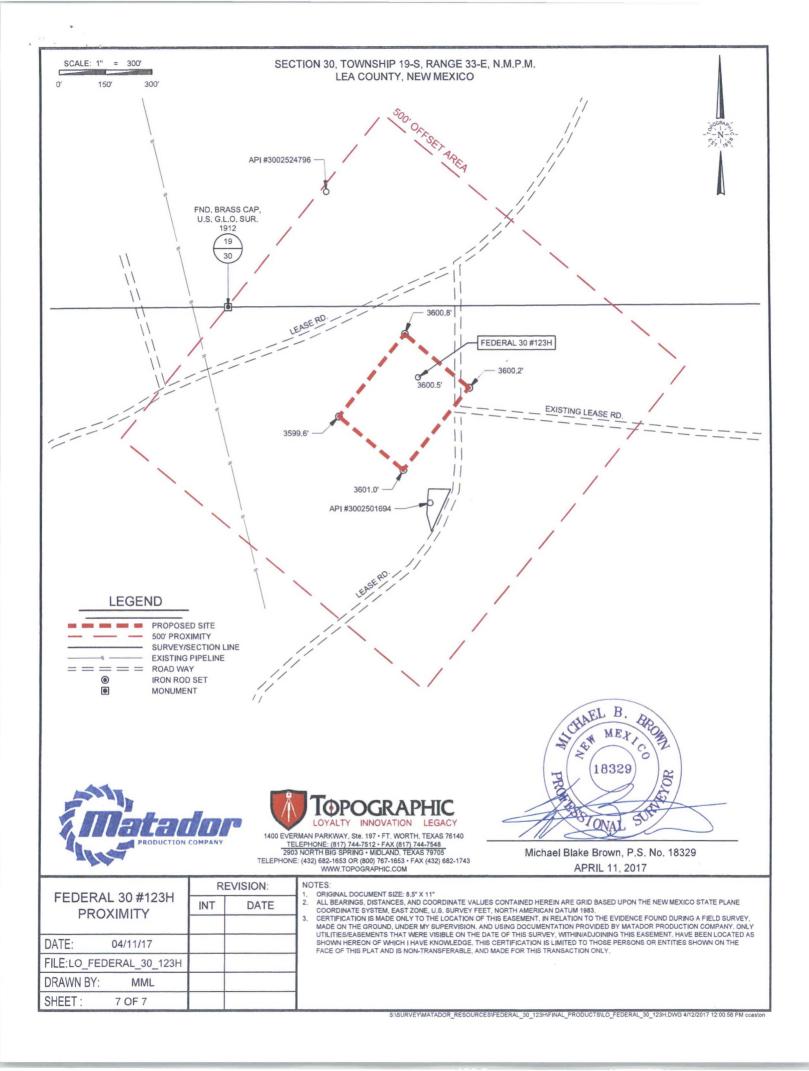

aston



ALL BEARINGS, DISTANCES, AND COORDINATE VALUES CONTAINED HEREON ARE GRID BASED UPON THE NEW MEXICO STATE PLANE COORDINATE SYSTEM, EAST ZONE OF THE NORTH AMERICAN DATUM 1983, U.S. SURVEY FEET.

S:\SURVEY\MATADOR\_RESOURCES\FEDERAL\_30\_123H\FINAL\_PRODUCTS\LO\_FEDERAL\_30\_123H.DWG 4/12/2017 12:00:36 PM ccaston



ALL BEARINGS, DISTANCES, AND COORDINATE VALUES CONTAINED HEREON ARE GRID BASED UPON THE NEW MEXICO STATE PLANE COORDINATE SYSTEM, EAST ZONE OF THE NORTH AMERICAN DATUM 1983, U.S. SURVEY FEET.

S:\SURVEY!MATADOR\_RESOURCES\FEDERAL\_30\_123H\FINAL\_PRODUCTS\LO\_FEDERAL\_30\_123H.DWG 4/12/2017 12:00:41 PM ccaston





## ORIGINAL DOCUMENT SIZE: 8.5" X 11"

S:\SURVEY\MATADOR\_RESOURCES\FEDERAL\_30\_123H\FINAL\_PRODUCTS\LO\_FEDERAL\_30\_123H.DWG 4/12/2017 12:00:51 PM ccaston



District I 1625 N. French Dr., Hobbs, NM 88240 Phone: (575) 393-6161 Fax: (575) 393-0720 District III 811 S. First St., Artesia, NM 88210 Phone: (575) 748-1283 Fax: (575) 748-9720 District III 1000 Rio Brazos Road, Aztec, NM 87410 Phone: (505) 334-6178 Fax: (505) 334-6170 District IV 1220 S. St. Francis Dr., Sante Fe, NM 87505 Phone: (505) 476-3460 Fax: (505) 476-3462

s (\* \*

State of New Mexico Energy, Minerals & Natural Resources Department OIL CONSERVATION DIVISION 1220 South St. Francis Dr. Sante Fe, NM 87505 FORM C-102 Revised August 1, 2011 Submit one copy to appropriate District Office

AMENDED REPORT

## WELL LOCATION AND ACREAGE DEDICATION PLAT

| <sup>1</sup> API Number<br>30-025-42467 |                            |                                          | :             |