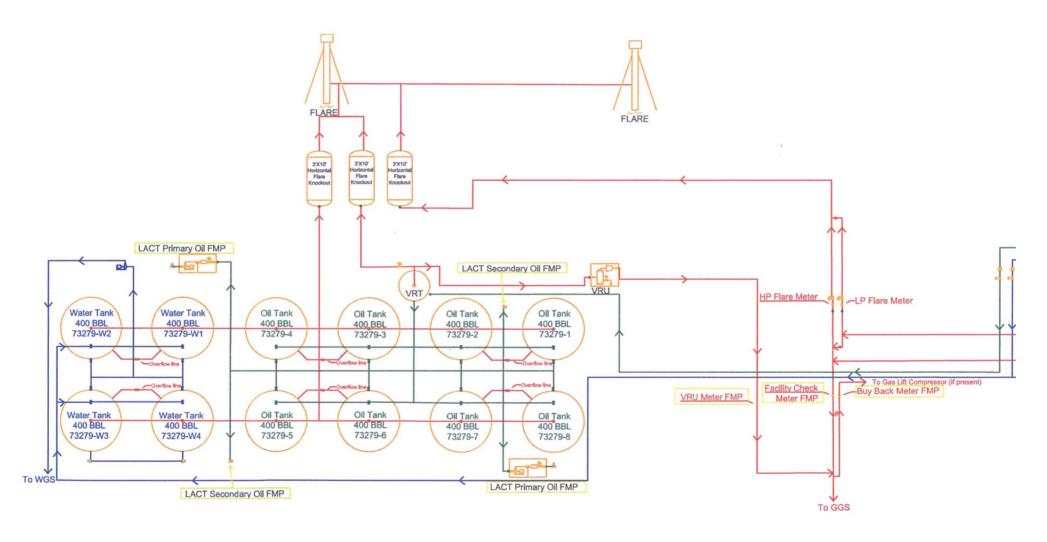

## EOG Resources, Inc.

Endurance 36 South CTB SE Sec. 36-T26S-R33E

FACILITY DIAGRAM

Shown: Major equipment, vessels, process piping, and valves

Not shown: Auxiliary process systems such as fuel/ pilot gas system, gas lift system, roll lines, recirculating lines, vent lines, and small drain lines

PRODUCTION PHASE: All valves that provide access to production are effectively sealed in the closed

position.

SALES THROUGH LACT UNITS: Sale is measured through LACT units. All other valves that provide access to production (load-out valves) are effectively sealed in the closed position.

WATER TANKS: If the possibility for oil to enter water tanks exists through common recirculating or equalizing lines, oil tanks are isolated from water tanks by valves effectively sealed in the closed position. WELL SPECIFIC MEASUREMENTS: The production from each well will flow into a declicated 3-phase separator. The production stream will be separated into 3 independent streams (gas, oil, and water) by the separator and each stream will be measured individually after it exits the separator. The gas will be measured using a senior orifice meter and used to allocate total volume measured at the facility check meter, high pressure flare meter, and low pressure flare meter.

## **EOG** Resources, Inc. **Endurance 36 South CTB**

SE Sec. 36-T26S-R33E 5/24/2017

LEGEND Valve Open Turbine/ Coriolis Meter Valve Closed Valve Sealed Orifice Meter ---- Water

FACILITY DIAGRAM

Shown: Major equipment, vessels, process piping, and valves
Not shown: Auxiliary process systems such as fuel/ pilot gas system, gas lift system, roll lines, recirculating lines, vent lines, and small drain lines

WATER TANKS: If the possibility for oil to enter water tanks exists through common recirculating or equalizing lines, oil tanks are isolated from water tanks by valves effectively sealed in the closed position. WELL SPECIFIC MEASUREMENTS: The production from each well will flow into a dedicated 3-phase separator. The production stream will be separated into 3 independent streams (gas, oil, and water) by the separator and each stream will be measured individually after it exits the separator. The gas will be measured using a senior orifice meter and used to allocate total volume measured at the facility check meter, high pressure flare meter, and low pressure flare meter.