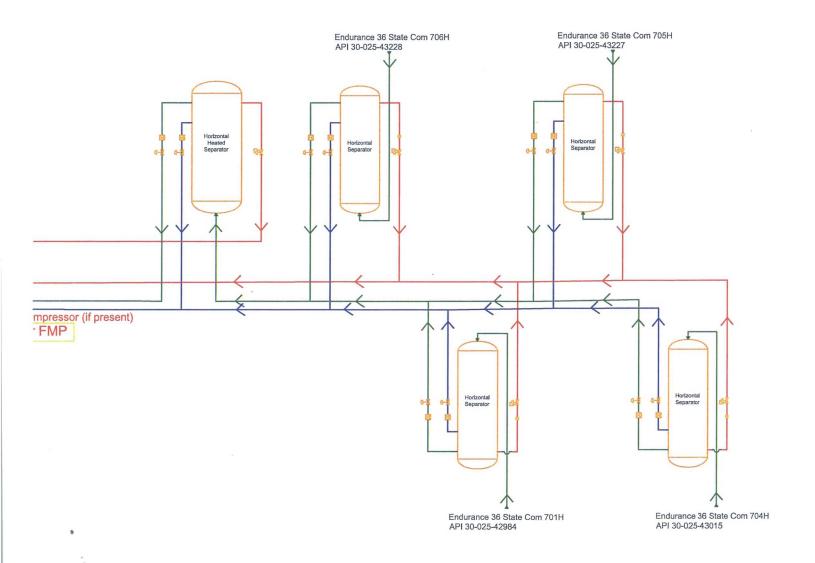

WATER TANKS: If the possibility for oil to enter water tanks exists through common recirculating or equalizing lines, oil tanks are isolated from water tanks by valves effectively sealed in the closed position. WELL SPECIFIC MEASUREMENTS: The production from each well will flow into a declicated 3-phase separator. The production stream will be separated into 3 independent streams (gas, oil, and water) by the separator and each stream will be measured individually after it exits the separator. The gas will be measured using a senior orifice meter and used to allocate total volume measured at the facility check meter, high pressure flare meter, and low pressure flare meter.

WATER TANKS: If the possibility for oil to enter water tanks exists through common recirculating or equalizing lines, oil tanks are isolated from water tanks by valves effectively sealed in the closed position. WELL SPECIFIC MEASUREMENTS: The production from each well will flow into a dedicated 3-phase separator. The production stream will be separated into 3 independent streams (gas, oil, and water) by the separator and each stream will be measured individually after it exits the separator. The gas will be measured using a senior orifice meter and used to allocate total volume measured at the facility check meter, high pressure flare meter, and low pressure flare meter.