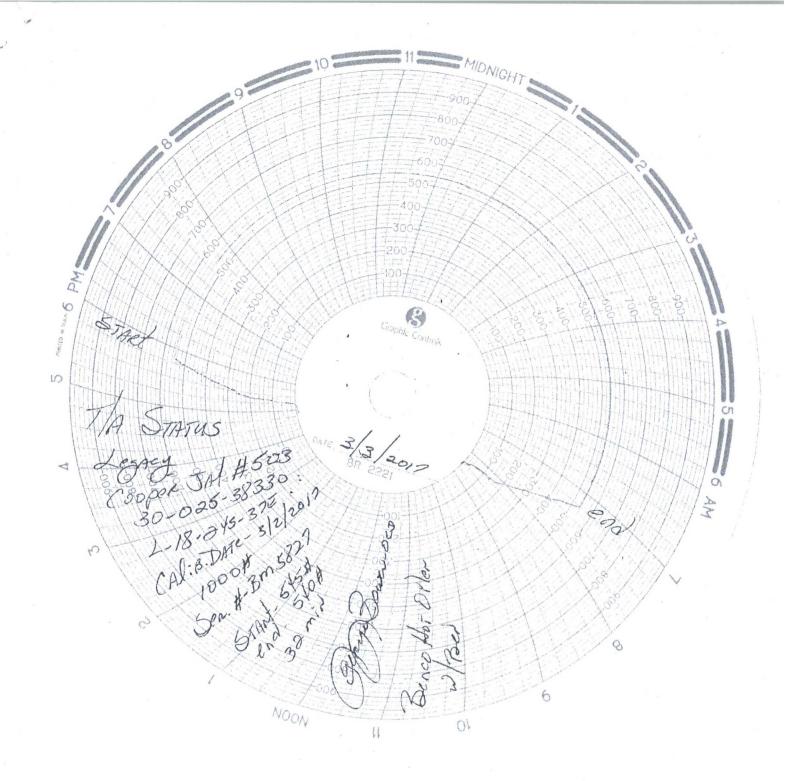

|                                                                                                                                                                                                                                                                                                                                                                                                                                                                                              | Form 3160-5<br>(June 2015) DI<br>B                                                                                                                                                                                                                 | OCD-HOI                                                        | BBS                               | FORM APPROVED<br>OMB NO. 1004-0137<br>Expires: January 31, 2018<br>5. Lease Serial No. |                                                                  |                                      |                     |  |
|----------------------------------------------------------------------------------------------------------------------------------------------------------------------------------------------------------------------------------------------------------------------------------------------------------------------------------------------------------------------------------------------------------------------------------------------------------------------------------------------|----------------------------------------------------------------------------------------------------------------------------------------------------------------------------------------------------------------------------------------------------|----------------------------------------------------------------|-----------------------------------|----------------------------------------------------------------------------------------|------------------------------------------------------------------|--------------------------------------|---------------------|--|
|                                                                                                                                                                                                                                                                                                                                                                                                                                                                                              | SUNDRY NOTICES AND REPORTS ON WELLS<br>Do not use this form for proposals to drill or to re-enter an<br>abandoned well. Use form 3160-3 (APD) for such proposals.<br>SUBMIT IN TRIPLICATE - Other instructions on page 2100 BBS<br>1. Type of Well |                                                                |                                   |                                                                                        |                                                                  | 6. If Indian, Allottee or Tribe Name |                     |  |
|                                                                                                                                                                                                                                                                                                                                                                                                                                                                                              | SUBMIT IN                                                                                                                                                                                                                                          | TRIPLICATE - Other inst                                        | tructions on                      | page 2017. If Unit or CA/Agreement, Name and/or No.                                    |                                                                  |                                      |                     |  |
|                                                                                                                                                                                                                                                                                                                                                                                                                                                                                              | 1. Type of Well                                                                                                                                                                                                                                    | her /                                                          |                                   | MAT EWell Name and No.                                                                 |                                                                  |                                      |                     |  |
|                                                                                                                                                                                                                                                                                                                                                                                                                                                                                              | 2. Name of Operator<br>VLEGACY RESERVES OPER                                                                                                                                                                                                       | JOHN SAEN<br>gacylp.com                                        | Z R                               | ECEN                                                                                   | 9. API Well No.<br>30-025-38330                                  |                                      |                     |  |
|                                                                                                                                                                                                                                                                                                                                                                                                                                                                                              | 3a. Address<br>PO BOX 10848<br>MIDLAND, TX 79702                                                                                                                                                                                                   | 3b. Phone No<br>Ph: 432-68                                     | o. (include area code)<br>39-5200 |                                                                                        | 10. Field and Pool or Exploratory Area<br>JALMAT;TAN-YATES-7RVRS |                                      |                     |  |
|                                                                                                                                                                                                                                                                                                                                                                                                                                                                                              | Location of Well (Footage, Sec., T., R., M., or Survey Description)                                                                                                                                                                                |                                                                |                                   | 11. County or Parish, Stat                                                             |                                                                  |                                      | itate               |  |
|                                                                                                                                                                                                                                                                                                                                                                                                                                                                                              | ✓ Sec 18 T24S R37E NWSW 1                                                                                                                                                                                                                          | 1                                                              |                                   |                                                                                        | LEA COUNTY, NM                                                   |                                      |                     |  |
| 12. CHECK THE APPROPRIATE BOX(ES) TO INDICATE NATURE OF NOTICE, REPORT, OR OTHER                                                                                                                                                                                                                                                                                                                                                                                                             |                                                                                                                                                                                                                                                    |                                                                |                                   |                                                                                        |                                                                  |                                      | ER DATA             |  |
|                                                                                                                                                                                                                                                                                                                                                                                                                                                                                              | TYPE OF SUBMISSION                                                                                                                                                                                                                                 |                                                                | TYPE OF ACTION                    |                                                                                        |                                                                  |                                      |                     |  |
|                                                                                                                                                                                                                                                                                                                                                                                                                                                                                              | □ Notice of Intent                                                                                                                                                                                                                                 | □ Acidize                                                      | Dee                               | epen                                                                                   | Product                                                          | tion (Start/Resume)                  | □ Water Shut-Off    |  |
|                                                                                                                                                                                                                                                                                                                                                                                                                                                                                              | _                                                                                                                                                                                                                                                  | Alter Casing                                                   | Hyd                               | Iraulic Fracturing                                                                     | C Reclam                                                         | ation                                | U Well Integrity    |  |
|                                                                                                                                                                                                                                                                                                                                                                                                                                                                                              | Subsequent Report                                                                                                                                                                                                                                  | Casing Repair                                                  | □ Nev                             | v Construction                                                                         | Recom                                                            | plete                                | □ Other             |  |
|                                                                                                                                                                                                                                                                                                                                                                                                                                                                                              | □ Final Abandonment Notice                                                                                                                                                                                                                         | <ul> <li>Change Plans</li> <li>Convert to Injection</li> </ul> | 🗆 Plu                             | g and Abandon<br>Back                                                                  | ☑ Tempor                                                         | rarily Abandon<br>Disposal           |                     |  |
| determined that the site is ready for final inspection.<br>03/03/2017 Ran MIT, pressure casing to 545#. Witnessed by George Bower-NMOCD. Chart attached, well<br>is now TA'd.                                                                                                                                                                                                                                                                                                                |                                                                                                                                                                                                                                                    |                                                                |                                   |                                                                                        |                                                                  |                                      | d                   |  |
| Last reported benificial use (11/2015 producing month) oil price ± 4000<br><u>Subsequent Report Lacks adiquite TA preparation description</u> .<br>14. I hereby certify that the foregoing is true and correct.<br>Electronic Submission #368804 verified by the BLM Well Information System<br>For LEGACY RESERVES OPERATING LP, sent to the Hobbs<br>Committed to AFMSS for processing by PRISCILLA PEREZ on 03/06/2017 ()<br>Name (Printed/Typed) JOHN SAENZ<br>Title OPERATIONS ENGINEER |                                                                                                                                                                                                                                                    |                                                                |                                   |                                                                                        |                                                                  |                                      |                     |  |
|                                                                                                                                                                                                                                                                                                                                                                                                                                                                                              | Signature (Electronic                                                                                                                                                                                                                              | Signature (Electronic Submission)                              |                                   |                                                                                        | Date 03/06/2017                                                  |                                      |                     |  |
|                                                                                                                                                                                                                                                                                                                                                                                                                                                                                              | THIS SPACE FOR FEDERAL OR STATE OFFICE USE                                                                                                                                                                                                         |                                                                |                                   |                                                                                        |                                                                  |                                      |                     |  |
| Approved By                                                                                                                                                                                                                                                                                                                                                                                                                                                                                  |                                                                                                                                                                                                                                                    |                                                                |                                   |                                                                                        |                                                                  | PET<br>ake to any department or a    | Date <u>5/12/17</u> |  |
|                                                                                                                                                                                                                                                                                                                                                                                                                                                                                              | (Instructions on page 2) ** OPERATOR-SUBMITTED ** OPERATOR-SUBMITTED ** OPERATOR-SUBMITTED **                                                                                                                                                      |                                                                |                                   |                                                                                        |                                                                  |                                      |                     |  |
|                                                                                                                                                                                                                                                                                                                                                                                                                                                                                              | MUB/000 5/30/2016                                                                                                                                                                                                                                  |                                                                |                                   |                                                                                        |                                                                  |                                      |                     |  |