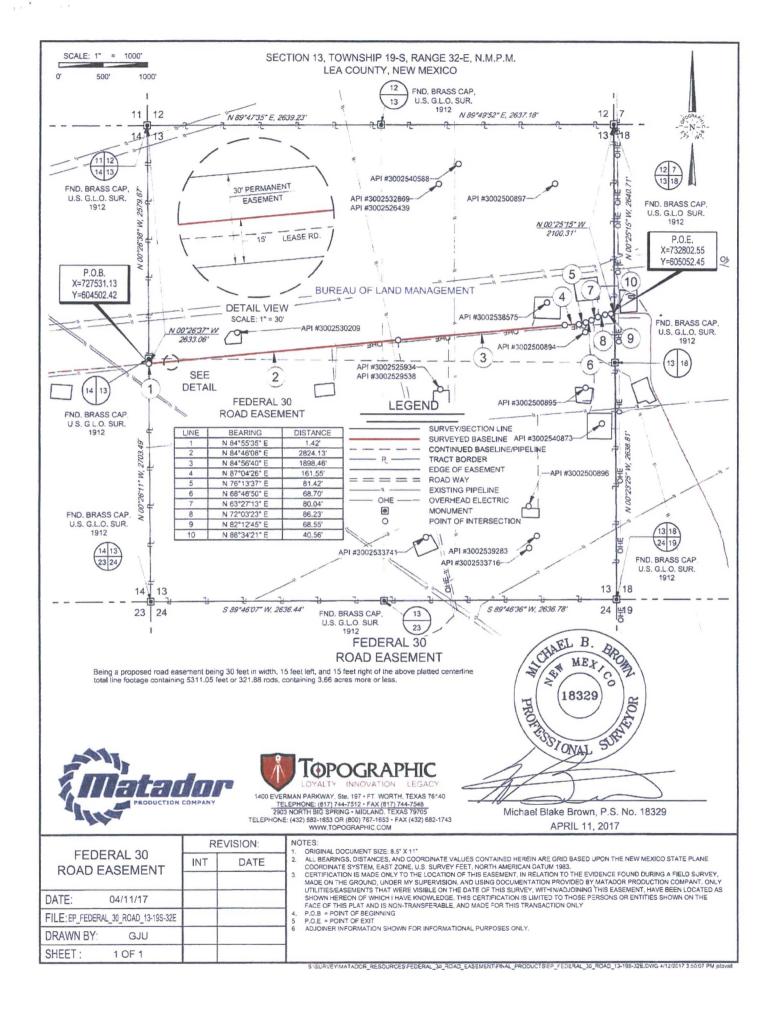

, · · · ·

× . \*

. . .

D/USER DATAUSTOVALL/DESKTOP/TRASH\_FOLDER/EP\_FEDERAL\_30\_ROAD.DWG 1/7/2017 12:17:11 PM