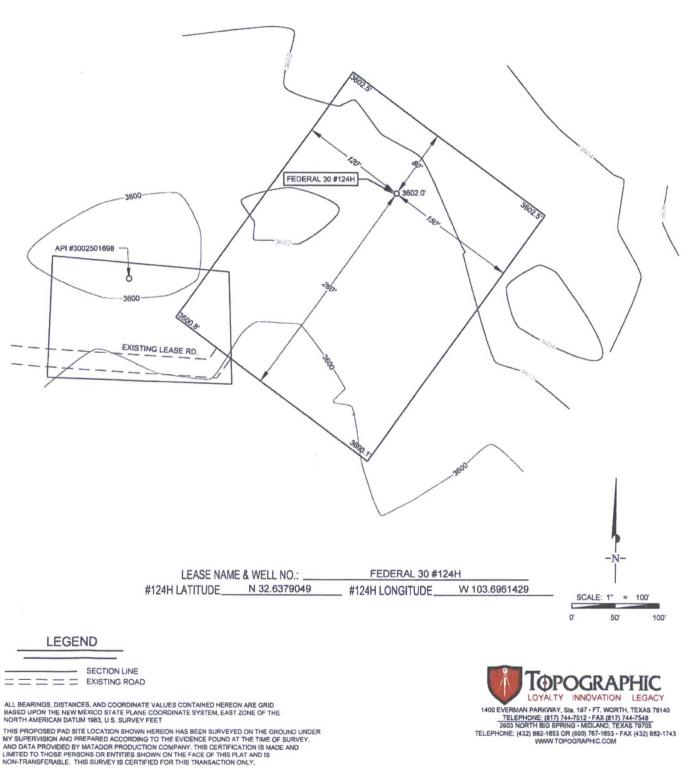

## SECTION 30, TOWNSHIP 19-S, RANGE 33-E, N.M.P.M. LEA COUNTY, NEW MEXICO

DETAIL VIEW SCALE: 1" = 100'

SECTION LINE

ORIGINAL DOCUMENT SIZE: 8.5" X 11"

. . . .

S:SURVEY/MATADOR\_RESOURCES/FEDERAL\_30\_124H/FINAL\_PRODUCTS/LO\_FEDERAL\_30\_124H.DWG 4/26/2017 4:08:27 PM ccaston