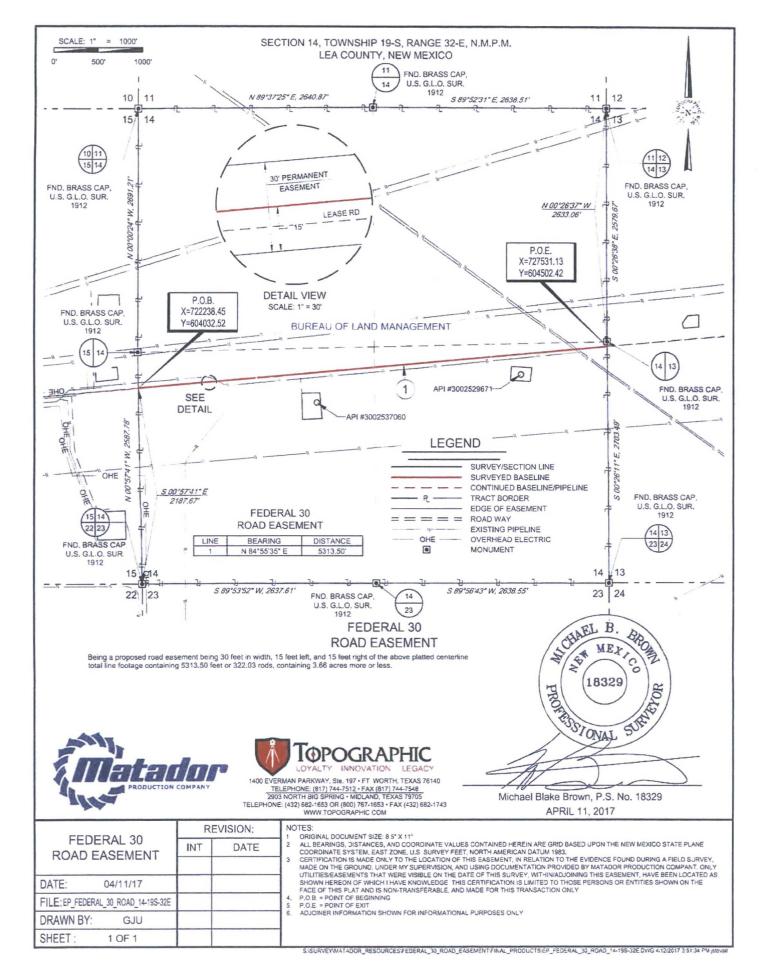

, · · · ·

× . \*

. . .

D/USER DATAUSTOVALL/DESKTOP/TRASH\_FOLDER/EP\_FEDERAL\_30\_ROAD.DWG 1/7/2017 12:17:11 PM