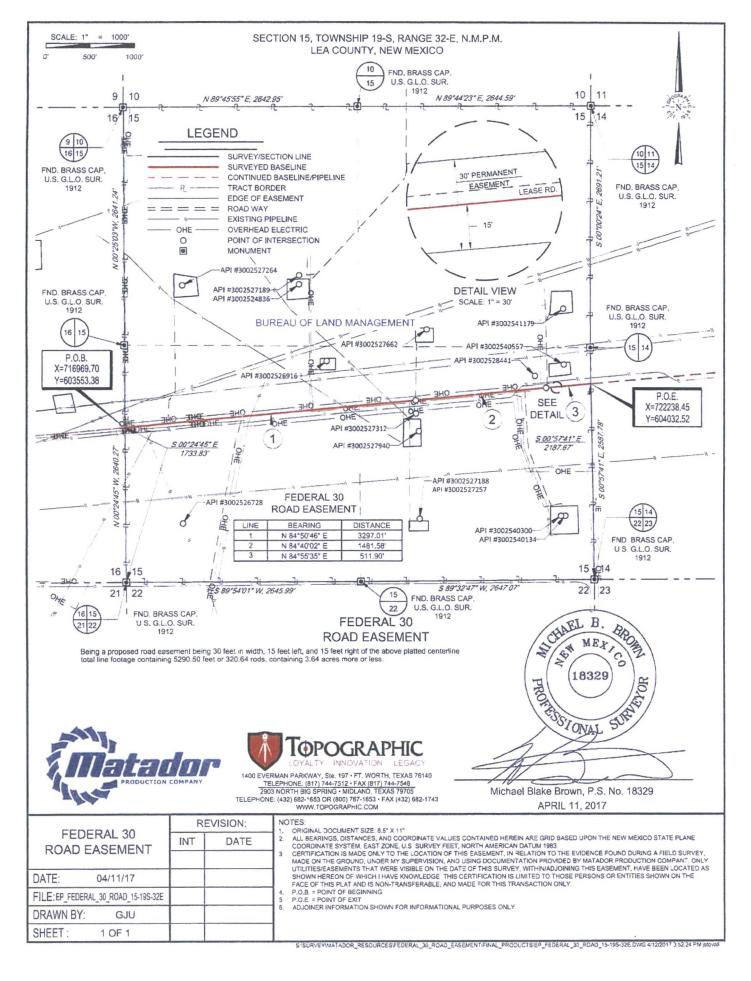

, · · · ·

× . \*

. . .

D/USER DATAUSTOVALL/DESKTOP/TRASH\_FOLDER/EP\_FEDERAL\_30\_ROAD.DWG 1/7/2017 12:17:11 PM