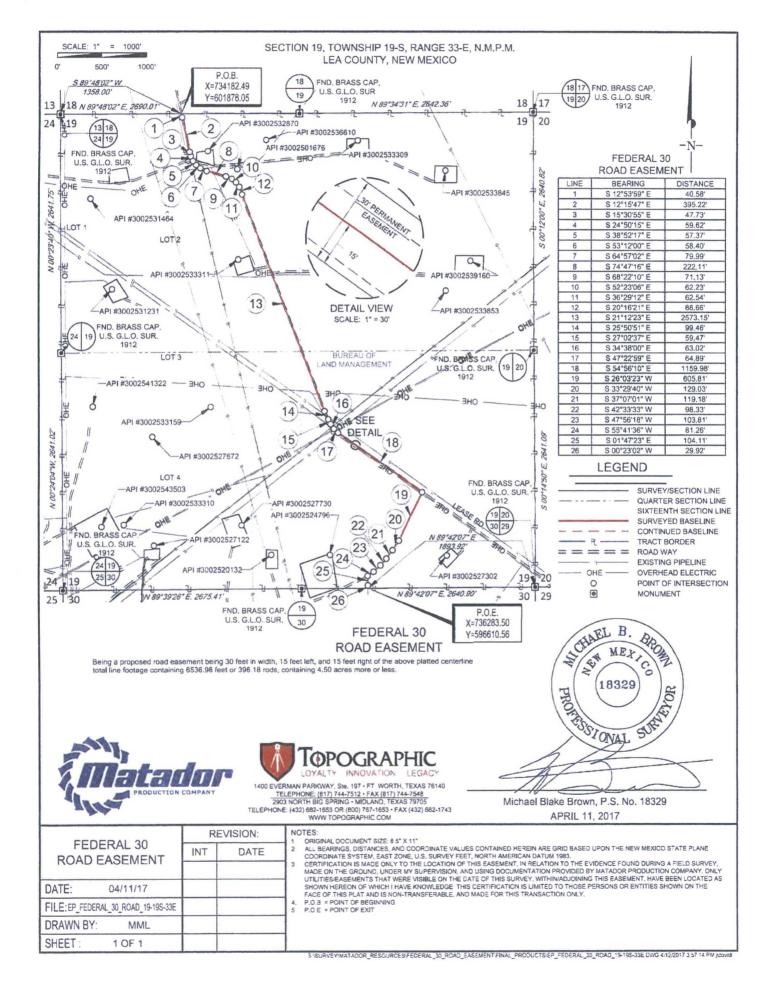

, · · · ·

× . \*

. . .

D/USER DATAUSTOVALL/DESKTOP/TRASH\_FOLDER/EP\_FEDERAL\_30\_ROAD.DWG 1/7/2017 12:17:11 PM