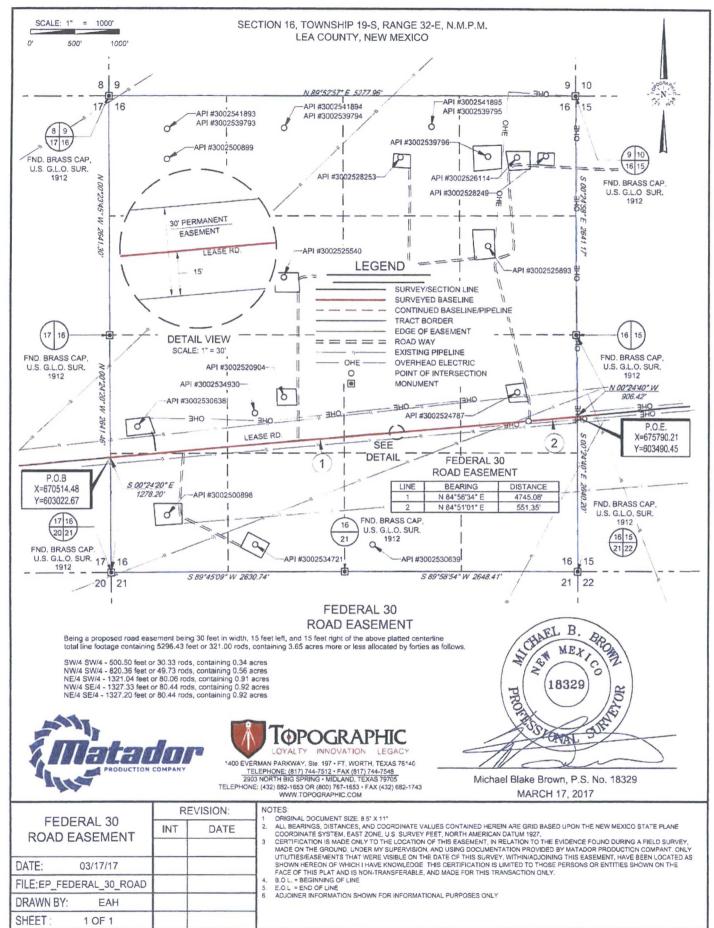

, · · · ·

× . \*

. . .

D/USER DATAUSTOVALL/DESKTOP/TRASH\_FOLDER/EP\_FEDERAL\_30\_ROAD.DWG 1/7/2017 12:17:11 PM