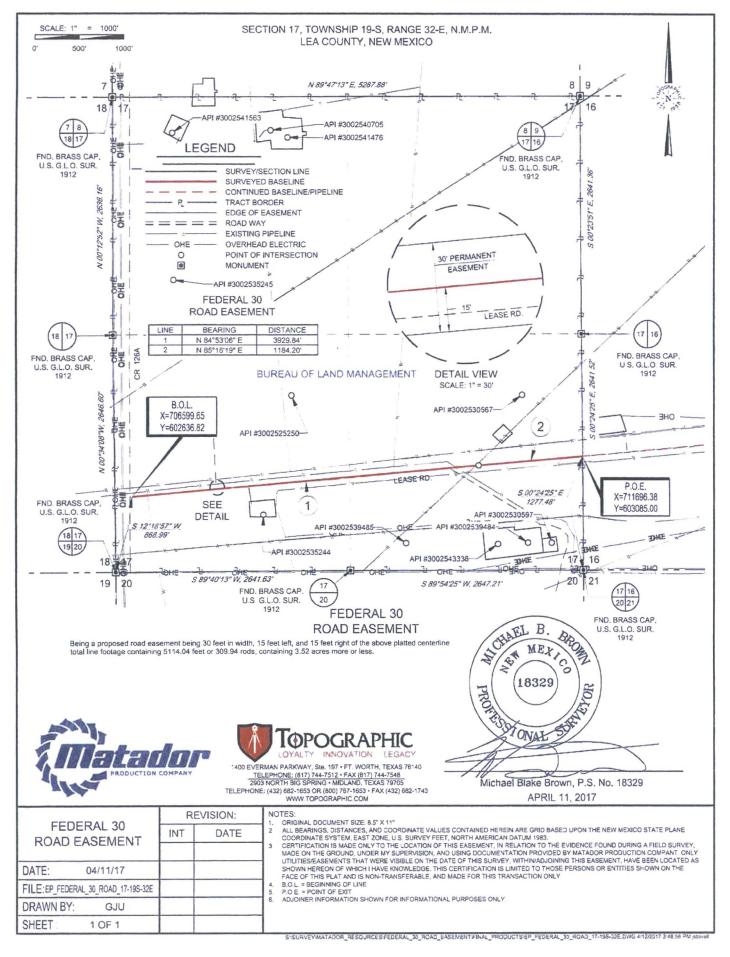

, · · · ·

× . \*

. . .

D/USER DATAUSTOVALL/DESKTOP/TRASH\_FOLDER/EP\_FEDERAL\_30\_ROAD.DWG 1/7/2017 12:17:11 PM