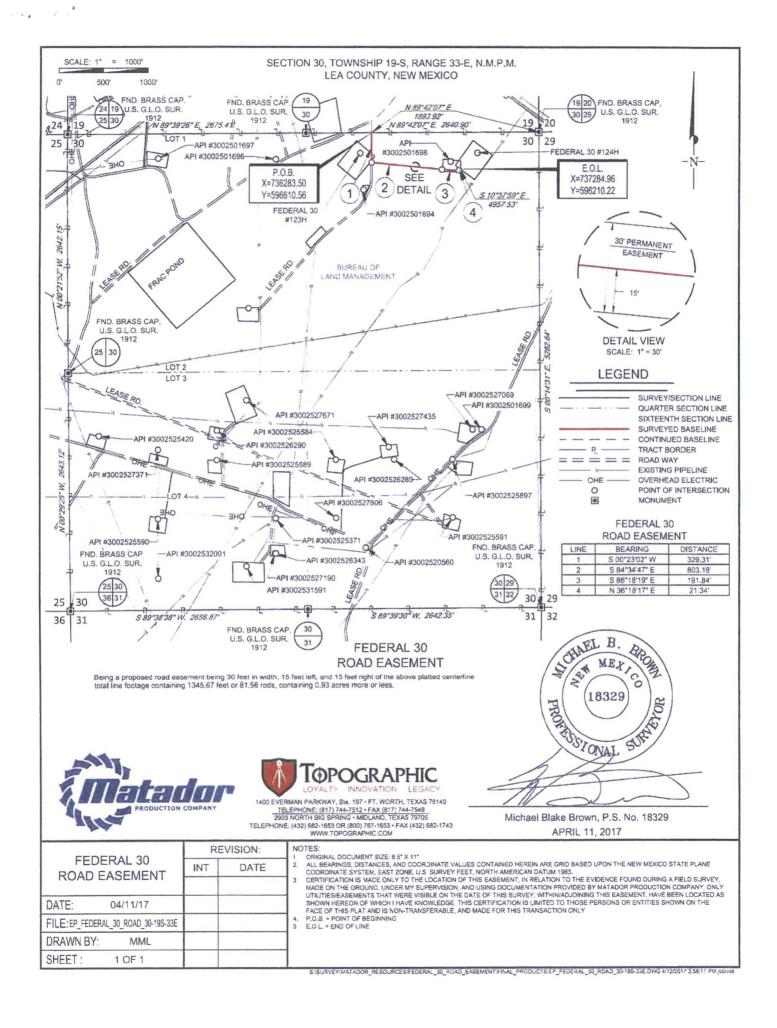

## SECTION 30, TOWNSHIP 19-S, RANGE 33-E, N.M.P.M. LEA COUNTY, NEW MEXICO

DETAIL VIEW SCALE: 1" = 100'

SECTION LINE

ORIGINAL DOCUMENT SIZE: 8.5" X 11"

. . . .

S:SURVEY/MATADOR\_RESOURCES/FEDERAL\_30\_124H/FINAL\_PRODUCTS/LO\_FEDERAL\_30\_124H.DWG 4/26/2017 4:08:27 PM ccaston

, · · · ·

× . \*

. . .

D/USER DATAUSTOVALL/DESKTOP/TRASH\_FOLDER/EP\_FEDERAL\_30\_ROAD.DWG 1/7/2017 12:17:11 PM