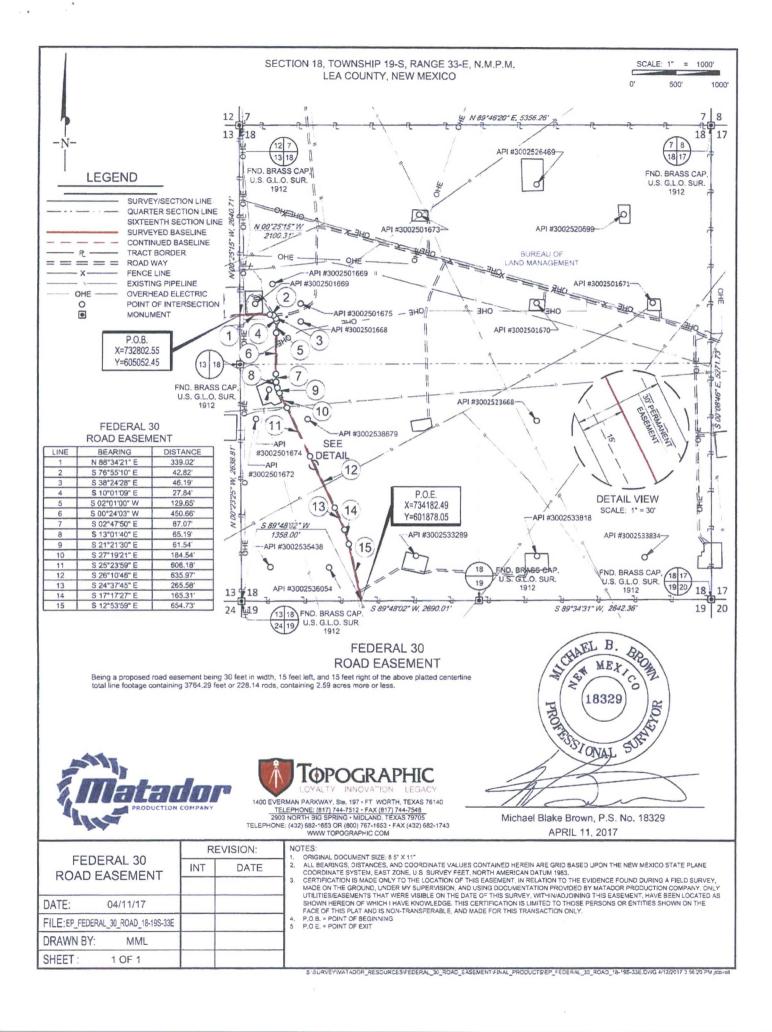

, · · · ·

× . \*

. . .

D/USER DATAUSTOVALL/DESKTOP/TRASH\_FOLDER/EP\_FEDERAL\_30\_ROAD.DWG 1/7/2017 12:17:11 PM