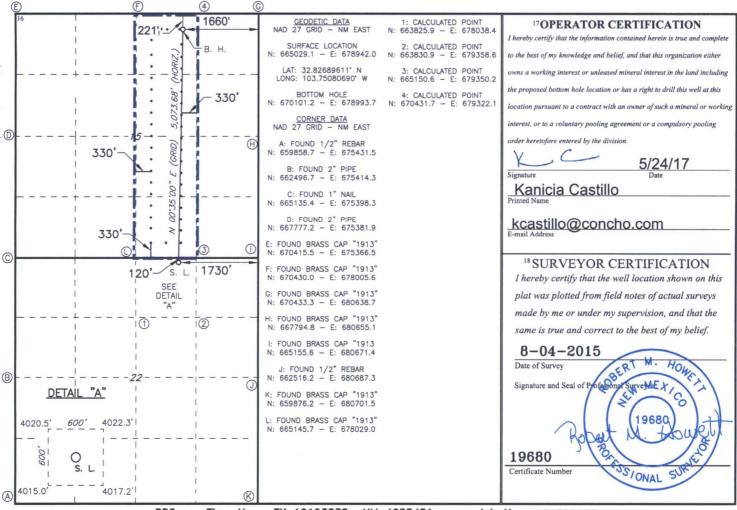

AMENDED REPORT

WELL LOCATION AND ACREAGE DEDICATION

| 1                                         | API Number |                    | 1               | <sup>2</sup> Pool Code |               | CLAGE DEDIC      | <sup>3</sup> Pool Na |                |               |        |        |  |
|-------------------------------------------|------------|--------------------|-----------------|------------------------|---------------|------------------|----------------------|----------------|---------------|--------|--------|--|
|                                           |            |                    |                 |                        |               |                  |                      |                |               |        |        |  |
| 30-025-43273                              |            |                    |                 | 44500 Maljama          |               |                  |                      |                | ; Yeso West   |        |        |  |
| 4Property Code                            |            |                    | 5 Property Name |                        |               |                  |                      |                | 6 Well Number |        |        |  |
| 315671                                    |            | RAGNAR FEDERAL COM |                 |                        |               |                  |                      |                |               | 26H    |        |  |
| 7 OGRID NO.                               |            |                    | 8 Operator Name |                        |               |                  |                      |                | 9 Elevation   |        |        |  |
| 229137                                    |            | COG OPERATING, LLC |                 |                        |               |                  | 4017'                |                |               |        |        |  |
|                                           |            |                    |                 |                        | 10 Surface    | Location         |                      |                |               |        |        |  |
| UL or lot no.                             | Section    | Township           | Range           | Lot Idn                | Feet from the | North/South line | Feet From the        | East/West line |               | County |        |  |
| В                                         | 22         | 17S                | 32E             |                        | 120           | NORTH            | 1730                 | EAST           |               | LEA    |        |  |
|                                           |            |                    | 11 ]            | Bottom H               | ole Location  | If Different Fro | om Surface           |                |               |        |        |  |
| UL or lot no.                             | Section    | Township           | Range           | Lot Idn                | Feet from the | North/South line | Feet from the        | East/West line |               | County | $\neg$ |  |
| В                                         | 15         | 17S                | 32E             |                        | 221           | NORTH            | 1660                 | EAS            | ST            | LEA    |        |  |
| Dedicated Acres 13 Joint or Infill 14 Con |            |                    | Consolidation   | Code 15 C              | order No.     |                  |                      |                |               | •      | $\neg$ |  |
| 160                                       |            |                    |                 |                        |               |                  |                      |                |               |        |        |  |