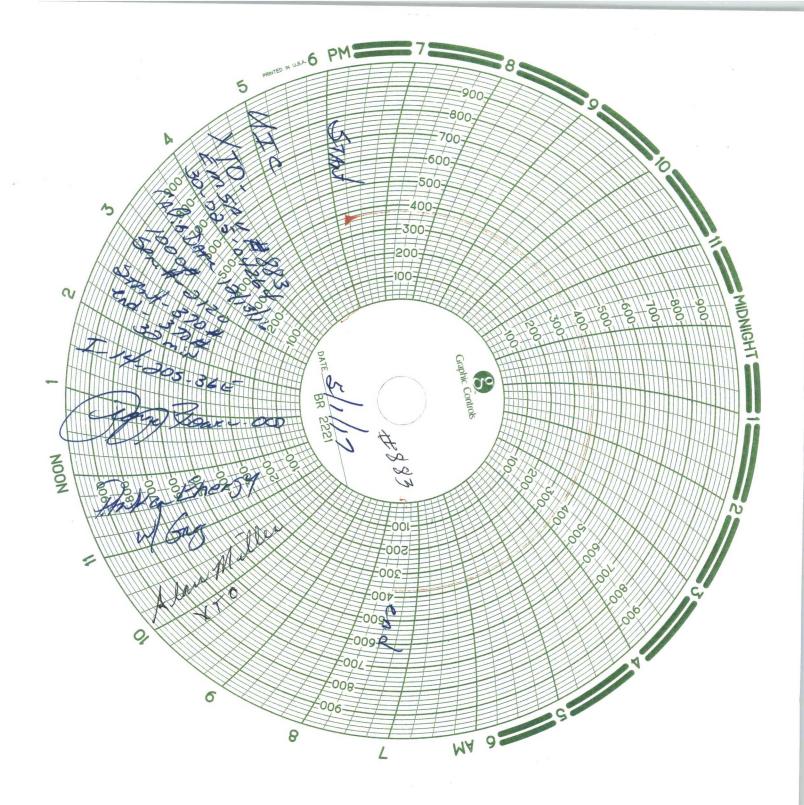

| Submit I Copy To Appropriate District<br>Office<br>District I                                                                                                                                                                                                                          | State of New Mexico<br>Energy, Minerals and Natural Resources |                                          | Form C-103<br>Revised July 18, 2013                                                     |                                     |
|----------------------------------------------------------------------------------------------------------------------------------------------------------------------------------------------------------------------------------------------------------------------------------------|---------------------------------------------------------------|------------------------------------------|-----------------------------------------------------------------------------------------|-------------------------------------|
| <ul> <li>Li625 N. French Dr., Hobbs, NM 88240</li> <li>District II</li> <li>Li301 W. Grand Ave., Artesia, NM 88210</li> <li>District III</li> <li>Li000 Rio Brazos Rd., Aztec, NM 87410</li> <li>District IV</li> <li>Li220 S. St. Francis Dr., Santa Fe, NM</li> <li>87505</li> </ul> | OIL CONSERVAT<br>1220 South St.<br>Santa Fe, NI               | Francis Dr.                              | WELL API NO.<br><b>30-0</b><br>5. Indicate Type of I<br>STATE X<br>6. State Oil & Gas L | FEE                                 |
|                                                                                                                                                                                                                                                                                        |                                                               | PEN OR PLUG BACK TO A<br>C-101) FOR SUCH | Eunice Monument                                                                         | nit Agreement Name:<br>South Unit B |
| 1. Type of Well: Oil Well                                                                                                                                                                                                                                                              | Gas Well 🔲 Other                                              | HOBBS OC                                 | 8. Well Number<br>883                                                                   |                                     |
| 2. Name of Operator<br>XTO Energy, Inc.                                                                                                                                                                                                                                                |                                                               | MAY 2 5 2017                             | 9. OGRID Number<br>005380                                                               |                                     |
| 3. Address of Operator<br>500 W Illinois, Ste. 100                                                                                                                                                                                                                                     |                                                               | RECEIVED                                 | 10. Pool name or W<br>Eunice Monument;                                                  | 'ildcat<br>;Grayburg-San Andres     |
| 4. Well Location                                                                                                                                                                                                                                                                       |                                                               |                                          |                                                                                         |                                     |
| Unit Letter I ::                                                                                                                                                                                                                                                                       | 1980 feet from the So                                         | outh line and                            | 660 feet from                                                                           | the East line                       |
| Section 14                                                                                                                                                                                                                                                                             | Township 20S                                                  | 0 000                                    |                                                                                         | County Lea                          |
| A La Prasta a se                                                                                                                                                                                                                                                                       | 11. Elevation (Show when                                      | ther DR, RKB, RT, GR, et                 | <i>c.)</i>                                                                              |                                     |
| 12. Check                                                                                                                                                                                                                                                                              | Appropriate Box to Indica                                     | ate Nature of Notice,                    | Report, or Other D                                                                      | ata                                 |
| NOTICE OF IN                                                                                                                                                                                                                                                                           | TENTION TO:                                                   | SUB                                      | SEQUENT REPO                                                                            | ORT OF:                             |
| PERFORM REMEDIAL WORK                                                                                                                                                                                                                                                                  | PLUG AND ABANDON                                              | REMEDIAL WORK                            |                                                                                         |                                     |
| TEMPORARILY ABANDON                                                                                                                                                                                                                                                                    | CHANGE PLANS                                                  | COMMENCE DRILL                           |                                                                                         | P AND A                             |
| PULL OR ALTER CASING                                                                                                                                                                                                                                                                   |                                                               | CASING/CEMENT J                          | ов 🗌                                                                                    |                                     |
|                                                                                                                                                                                                                                                                                        | ]                                                             |                                          |                                                                                         |                                     |
| CLOSED-LOOP SYSTEM                                                                                                                                                                                                                                                                     | ]                                                             | OTHER: MIT                               |                                                                                         |                                     |
| OTHER:<br>13. Describe proposed or comple                                                                                                                                                                                                                                              | ted operations. (Clearly state a                              |                                          | ve pertinent dates, incl                                                                | uding estimated date                |
| of starting any proposed work). SEE RULE 19.15.7.14 NMAC For Multiple Completions: Attach wellbore diagram of proposed completion or recompletion.                                                                                                                                     |                                                               |                                          |                                                                                         |                                     |
| 5/1/2017: Good MIT test performed. See chart copy attached. Original submitted to the NMOCD.                                                                                                                                                                                           |                                                               |                                          |                                                                                         |                                     |
|                                                                                                                                                                                                                                                                                        |                                                               |                                          |                                                                                         |                                     |
|                                                                                                                                                                                                                                                                                        |                                                               |                                          |                                                                                         |                                     |
|                                                                                                                                                                                                                                                                                        |                                                               |                                          |                                                                                         |                                     |
|                                                                                                                                                                                                                                                                                        |                                                               |                                          |                                                                                         |                                     |
| Spud Date:                                                                                                                                                                                                                                                                             | Rig P                                                         | Release Date:                            |                                                                                         |                                     |
| I hereby certify that the information above is true and complete to the best of my knowledge and belief.                                                                                                                                                                               |                                                               |                                          |                                                                                         |                                     |
| SIGNATURE Linder                                                                                                                                                                                                                                                                       | Dearce                                                        | TITLE Regulatory Analy                   | /stI                                                                                    | DATE 5/16/2017                      |
| Type or print name Lindsay Deav                                                                                                                                                                                                                                                        | er                                                            | E-mail address:                          |                                                                                         | PHONE 432-221-7307                  |
| For State Use Only                                                                                                                                                                                                                                                                     | ~                                                             | lindsay_deaver@xtoen                     | ergy.com                                                                                |                                     |
| APPROVED BY Shey Hold                                                                                                                                                                                                                                                                  | man                                                           | TITLE antanie                            | Uffar D!                                                                                | ATE 4-2-17                          |
| Conditions of Approval (If any):                                                                                                                                                                                                                                                       |                                                               |                                          |                                                                                         |                                     |