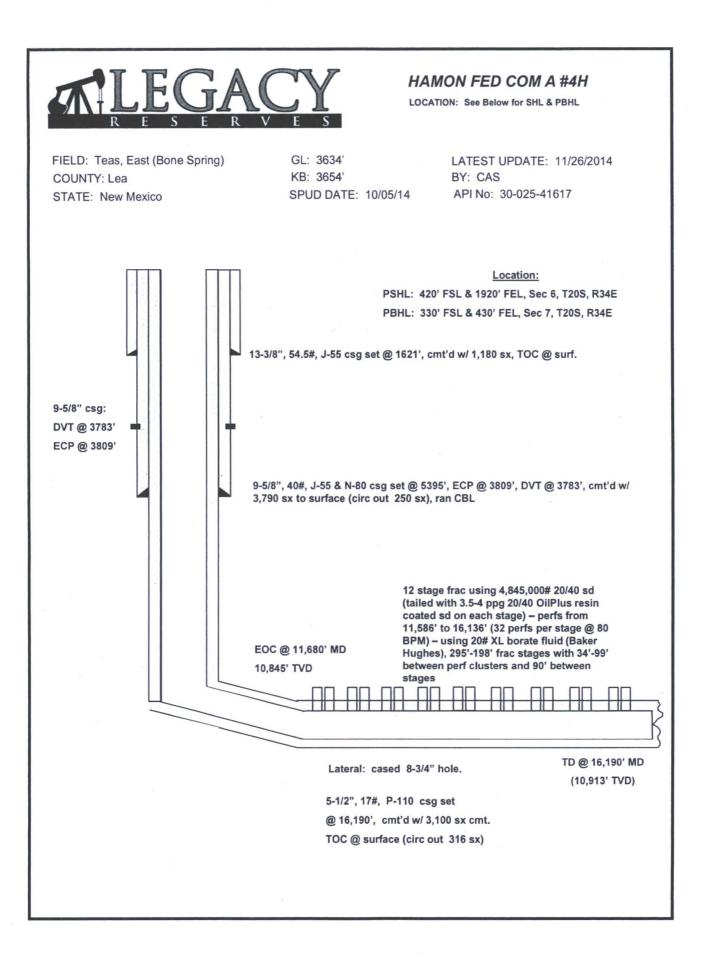

| Form 3160-5<br>(June 2015) DE                                                                                                                                                |                                                                                           |                                               |                                                     |                                                  |                                                | FORM APPROVED<br>OMB NO. 1004-0137<br>Expires: January 31, 2018 |  |  |
|------------------------------------------------------------------------------------------------------------------------------------------------------------------------------|-------------------------------------------------------------------------------------------|-----------------------------------------------|-----------------------------------------------------|--------------------------------------------------|------------------------------------------------|-----------------------------------------------------------------|--|--|
| BUNDRY                                                                                                                                                                       | MOCD                                                                                      |                                               | 5 Lease Serial No.                                  |                                                  |                                                |                                                                 |  |  |
| SUNDRY NOTICES AND REPORTS ON WELLS<br>Do not use this form for proposals to drill or to re- <b>Stables</b><br>abandoned well. Use form 3160-3 (APD) for such proposals ODBS |                                                                                           |                                               |                                                     |                                                  | 6. If Indian, Allottee or Tribe Name           |                                                                 |  |  |
|                                                                                                                                                                              | RIPLICATE - Other inst                                                                    |                                               |                                                     | <b>B2</b> (1                                     | 7. If Unit or CA/Agre                          | ement, Name and/or No.                                          |  |  |
|                                                                                                                                                                              | APR                                                                                       | 1 0 2017                                      |                                                     |                                                  |                                                |                                                                 |  |  |
| <ol> <li>Type of Well</li> <li>Oil Well Gas Well Oth</li> </ol>                                                                                                              | DE                                                                                        |                                               | 8. Well Name and No.<br>HAMON A FEDE                | RAL COM 4H 🖌                                     |                                                |                                                                 |  |  |
| 2. Name of Operator<br>LEGACY RESERVES OPERA                                                                                                                                 | / Contact:<br>TING LRE-Mail: pdarden@                                                     | D. PATRICK<br>legacylp.com                    | DARDEN, PE                                          | CEIVE                                            | API Well No.<br>30-025-41617-0                 | 00-S1                                                           |  |  |
|                                                                                                                                                                              |                                                                                           |                                               | . (include area code<br>89-5200                     | )                                                | 10. Field and Pool or Exploratory Area<br>TEAS |                                                                 |  |  |
| 4. Location of Well (Footage, Sec., T.                                                                                                                                       | 11. County or Parish, Sta                                                                 |                                               |                                                     | State                                            |                                                |                                                                 |  |  |
| Sec 6 T20S R34E SWSE 420<br>32.354534 N Lat, 103.354824                                                                                                                      |                                                                                           | LEA COUNTY, NM                                |                                                     |                                                  |                                                |                                                                 |  |  |
| 12. CHECK THE AF                                                                                                                                                             | PROPRIATE BOX(ES)                                                                         | TO INDICA                                     | TE NATURE O                                         | OF NOTICE,                                       | REPORT, OR OT                                  | HER DATA                                                        |  |  |
| TYPE OF SUBMISSION                                                                                                                                                           | TYPE OF ACTION                                                                            |                                               |                                                     |                                                  |                                                |                                                                 |  |  |
| □ Notice of Intent                                                                                                                                                           | e of Intent                                                                               |                                               | pen                                                 | Product                                          | Production (Start/Resume) 🔲 Water Shut-Of      |                                                                 |  |  |
| Subsequent Report                                                                                                                                                            | Alter Casing                                                                              |                                               | Iraulic Fracturing                                  | _                                                |                                                | U Well Integrity                                                |  |  |
|                                                                                                                                                                              | Cashig Repair                                                                             |                                               | □ New Construction □ Re                             |                                                  |                                                | ☑ Other<br>Well Spud                                            |  |  |
| Final Abandonment Notice                                                                                                                                                     |                                                                                           |                                               | ug and Abandon                                      |                                                  | rarily Abandon                                 |                                                                 |  |  |
| 10/06/2014 Spud<br>10/09/2014 Set 1621' of 54# J<br>10/21/2014 Set 5395' of 40# J<br>cmt. Circulated cmt to surface                                                          | -55 & N-80 9 5/8" csg (D                                                                  | VT @ 3783',                                   | ECP @ 3809').                                       |                                                  | 790sx                                          |                                                                 |  |  |
| 10/23/2014 to 11/13/2014 Rot                                                                                                                                                 |                                                                                           |                                               |                                                     | to outfood                                       |                                                |                                                                 |  |  |
| 11/20/2014 Set 16,190' of 17#                                                                                                                                                | P-110 5 1/2 CSg. Cmt C                                                                    | sg w/s100sx.                                  | Circulated crit                                     | to sunace                                        |                                                |                                                                 |  |  |
|                                                                                                                                                                              | s                                                                                         |                                               |                                                     |                                                  |                                                | $\bigwedge$                                                     |  |  |
| <ol> <li>I hereby certify that the foregoing is</li> <li>Corr</li> </ol>                                                                                                     | true and correct.<br>Electronic Submission #<br>For LEGACY RE<br>mitted to AFMSS for proc | 368784 verifie<br>SERVES OPE<br>essing by PRI | d by the BLM We<br>RATING LP, sen<br>SCILLA PEREZ d | ell Informatio<br>t to the Hobb<br>on 03/06/2017 | n System<br>s<br>(17PP0321SE)                  | $\left  \right $                                                |  |  |
| Name(Printed/Typed) D. PATRIC                                                                                                                                                | Title SR. E                                                                               | IGINEERIN                                     |                                                     |                                                  |                                                |                                                                 |  |  |
| Signature (Electronic Submission)                                                                                                                                            |                                                                                           |                                               |                                                     |                                                  |                                                |                                                                 |  |  |
|                                                                                                                                                                              | THIS SPACE FO                                                                             | OR FEDERA                                     | AL OR STATE                                         | OFFICE                                           | AF 2 4 2017                                    | melan                                                           |  |  |
| Approved By                                                                                                                                                                  |                                                                                           |                                               | Title                                               | Jes                                              | m                                              | Date M                                                          |  |  |
| Conditions of approval, if any, are attache<br>certify that the applicant holds legal or equ<br>which would entitle the applicant to condu                                   | Office                                                                                    | CARL                                          | OF LAND MANADEM<br>SBAD FIELD OFFICE                |                                                  |                                                |                                                                 |  |  |
| Title 18 U.S.C. Section 1001 and Title 43<br>States any false, fictitious or fraudulent s                                                                                    | U.S.C. Section 1212, make it a                                                            | crime for any post<br>to any matter w         | erson knowingly and                                 | willfully to m                                   | ake to any department of                       | agency of the United                                            |  |  |
| (Instructions on page 2)                                                                                                                                                     | ISED ** BLM REVISE                                                                        |                                               |                                                     | /                                                |                                                | D ** 1/2                                                        |  |  |
| BLM REV                                                                                                                                                                      | SED BLM KEVISE                                                                            | BLMR                                          | ENISED BÊ                                           | W REVISEL                                        | DLM REVISE                                     | per                                                             |  |  |
| ×                                                                                                                                                                            |                                                                                           |                                               |                                                     |                                                  |                                                |                                                                 |  |  |