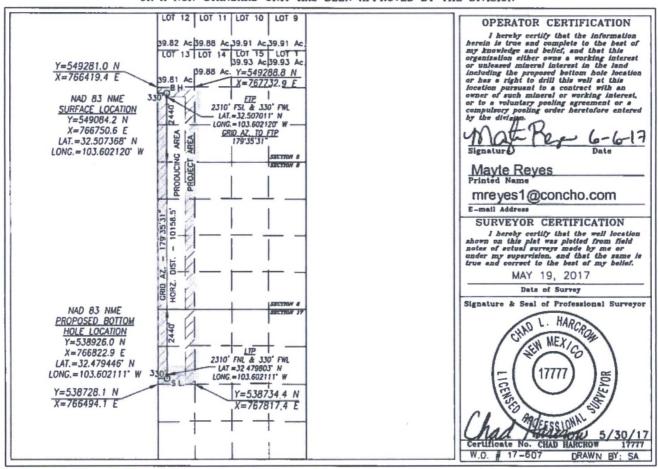

|                      | WELL LOCATION AND | ACREAGE DEDICATION PLAT     |             |
|----------------------|-------------------|-----------------------------|-------------|
| API Number           | Pool Code         | Pool Name                   |             |
| 30-025- <i>43896</i> | 9-7895            | WC-025 9-08 9213301 Bone Sp | ring        |
| Property Code        | Prop              | erty Name                   | Well Number |
| 40030                | BECKNELI          | 4H                          |             |
| OGRID No.            | Oper              | ator Name                   | Elevation   |
| 229137               | COG OPE           | RATING, LLC                 | 3790.6      |

## Surface Location

| UL or lot No. | Section | Township | Range | Lot Idn | Feet from the | North/South line | Feet from the | East/West line | County |
|---------------|---------|----------|-------|---------|---------------|------------------|---------------|----------------|--------|
| L             | 5       | 21-S     | 33-E  |         | 2440          | SOUTH            | 330           | WEST           | LEA    |

## Bottom Hole Location If Different From Surface

| UL or lot No.                                          | Section<br>17 | Township<br>21-S | Range<br>33-E | Lot Idn | Feet from the 2440 | North/South line | Feet from the | East/West line<br>WEST | County |
|--------------------------------------------------------|---------------|------------------|---------------|---------|--------------------|------------------|---------------|------------------------|--------|
| Dedicated Acres   Joint or Infill   Consolidation Code |               | Code Or          | der No.       |         |                    |                  |               |                        |        |