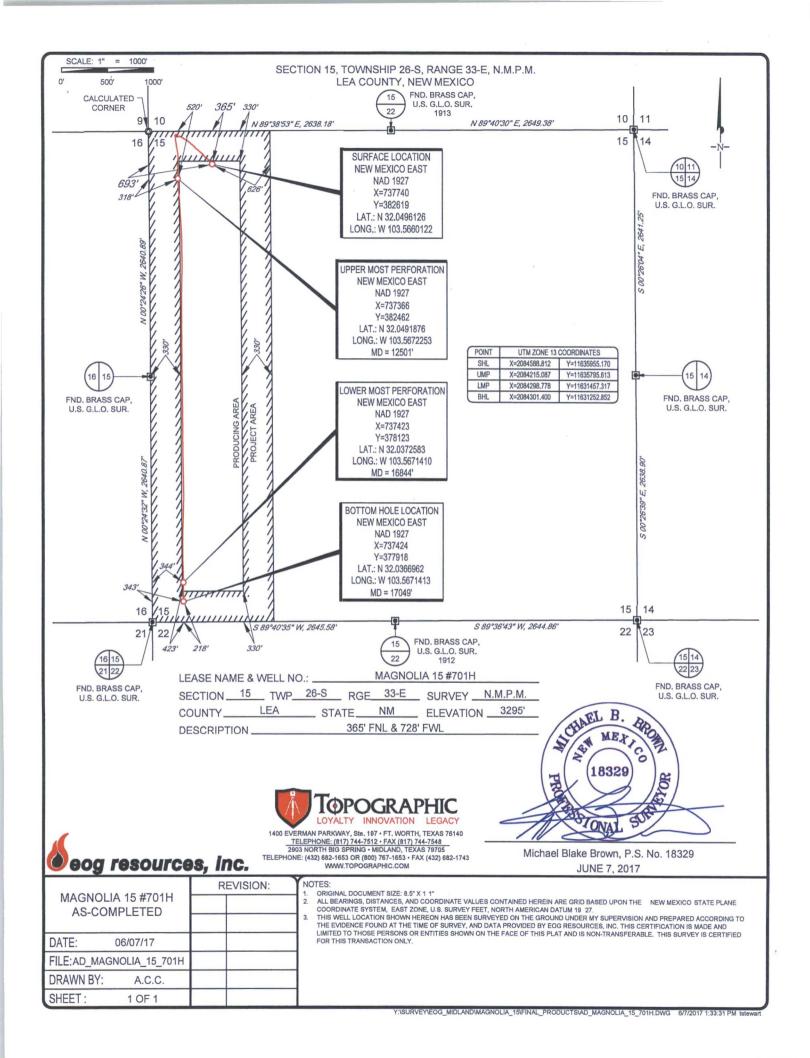

## WELL LOCATION AND ACREAGE DEDICATION PLAT

| <sup>1</sup> API Number    |                                           | <sup>2</sup> Pool Code | <sup>3</sup> Pool Name         |                          |  |  |
|----------------------------|-------------------------------------------|------------------------|--------------------------------|--------------------------|--|--|
| 30-025- <b>43555</b>       |                                           | 98097                  | WC-025 G-09 S263327G; Upper Wo | 1fcamp                   |  |  |
| <sup>4</sup> Property Code |                                           | <sup>5</sup> Pr        | operty Name                    | <sup>6</sup> Well Number |  |  |
| 317298                     | MAGNOLIA 15 #70:                          |                        |                                |                          |  |  |
| <sup>7</sup> OGRID No.     | <sup>8</sup> Operator Name <sup>9</sup> I |                        |                                |                          |  |  |
| 7377                       | EOG RESOURCES, INC. 3295'                 |                        |                                |                          |  |  |

## <sup>10</sup>Surface Location

| UL or lot no. | Section | Township | Range | Lot Idn | Feet from the | North/South line | Feet from the | East/West line | County |
|---------------|---------|----------|-------|---------|---------------|------------------|---------------|----------------|--------|
| D             | 15      | 26-S     | 33-E  | -       | 365'          | NORTH            | 693'          | WEST           | LEA    |

| UL or lot no. | Section 15               | Township 26-S | Range<br>33-E    | Lot Idn<br>—         | Feet from the 218' | North/South line SOUTH | Feet from the 343' | East/West line WEST | LEA |
|---------------|--------------------------|---------------|------------------|----------------------|--------------------|------------------------|--------------------|---------------------|-----|
| 160.00        | <sup>13</sup> Joint or I | Infill 14Co   | onsolidation Cod | de <sup>15</sup> Ord | er No.             |                        |                    |                     |     |

No allowable will be assigned to this completion until all interests have been consolidated or a non-standard unit has been approved by