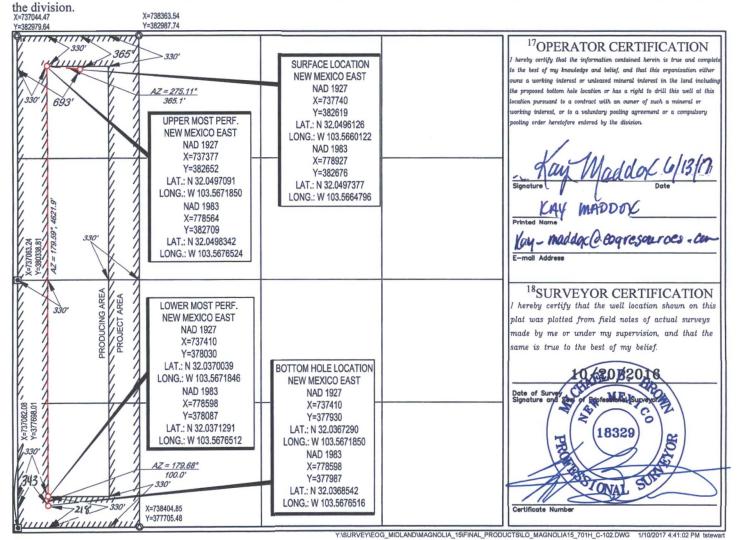

## WELL LOCATION AND ACREAGE DEDICATION PLAT

| <sup>1</sup> API Number    |                                           | <sup>2</sup> Pool Code | <sup>3</sup> Pool Name         |                          |  |  |
|----------------------------|-------------------------------------------|------------------------|--------------------------------|--------------------------|--|--|
| 30-025- <b>43555</b>       |                                           | 98097                  | WC-025 G-09 S263327G; Upper Wo | 1fcamp                   |  |  |
| <sup>4</sup> Property Code |                                           | <sup>5</sup> Pr        | operty Name                    | <sup>6</sup> Well Number |  |  |
| 317298                     | MAGNOLIA 15 #70:                          |                        |                                |                          |  |  |
| <sup>7</sup> OGRID No.     | <sup>8</sup> Operator Name <sup>9</sup> I |                        |                                |                          |  |  |
| 7377                       | EOG RESOURCES, INC. 3295'                 |                        |                                |                          |  |  |

## <sup>10</sup>Surface Location

| UL or lot no. | Section | Township | Range | Lot Idn | Feet from the | North/South line | Feet from the | East/West line | County |
|---------------|---------|----------|-------|---------|---------------|------------------|---------------|----------------|--------|
| D             | 15      | 26-S     | 33-E  | -       | 365'          | NORTH            | 693'          | WEST           | LEA    |

| UL or lot no. | Section 15               | Township 26-S | Range<br>33-E    | Lot Idn<br>—         | Feet from the 218' | North/South line SOUTH | Feet from the 343' | East/West line WEST | LEA |
|---------------|--------------------------|---------------|------------------|----------------------|--------------------|------------------------|--------------------|---------------------|-----|
| 160.00        | <sup>13</sup> Joint or I | Infill 14Co   | onsolidation Cod | de <sup>15</sup> Ord | er No.             |                        |                    |                     |     |

No allowable will be assigned to this completion until all interests have been consolidated or a non-standard unit has been approved by