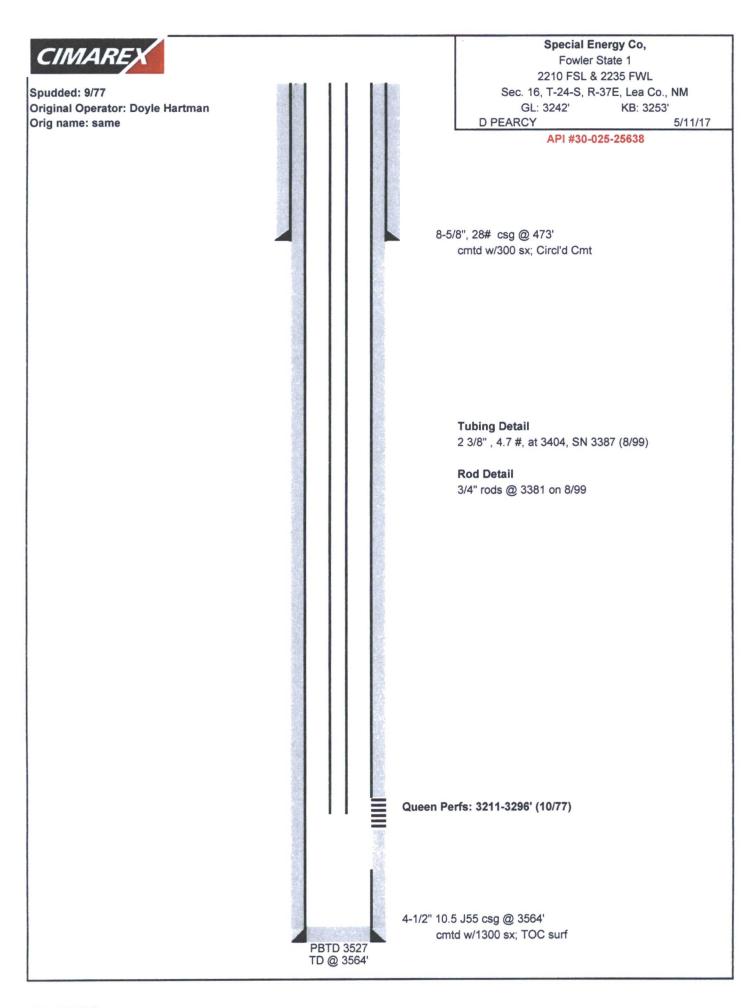

| Submit 1 Copy To Appropriate District State of New Mexico                                                                                                   | Form C-103                               |
|-------------------------------------------------------------------------------------------------------------------------------------------------------------|------------------------------------------|
| District 1 – (575) 393-6161<br>1625 N. French Dr., Hobbs, NM 88240                                                                                          | Revised August 1, 2011<br>WELL API NO.   |
| District II         - (575) 748-1283           811 S. First St., Artesia, NM 88210         OIL CONSERVATION DIVISION                                        | 30-025-25638                             |
| DISTICUTION = (305) 334-01/8                                                                                                                                | 5. Indicate Type of Lease<br>STATE X FEE |
| District IV - (505) 476-3460         Santa Fe, NM 87505           1220 S. St. Francis Dr., Santa Fe, NM                                                     | 6. State Oil & Gas Lease No.             |
| 1220 S. St. Francis Dr., Santa Fe, NM<br>87505                                                                                                              | 0                                        |
| SUNDRY NOTICES AND REPORTS ON WELLS                                                                                                                         | 7. Lease Name or Unit Agreement Name     |
| (DO NOT USE THIS FORM FOR PROPOSALS TO DRILL OR TO DEEPEN OR PLUG FOR TO A DIFFERENT RESERVOIR. USE "APPLICATION FOR PERMIT" (FORM C-101) FOR SUCH          |                                          |
| PROPOSALS.)                                                                                                                                                 | FOWLER STATE<br>8. Well Number           |
| 1. Type of Well: Oil Well Gas Well X Other                                                                                                                  | 001                                      |
| 2. Name of Operator                                                                                                                                         | 9. OGRID Number                          |
| SPECIAL ENERGY CORP. /<br>3. Address of Operator                                                                                                            | 138008   //     10. Pool name or Wildcat |
| P.O. DRAWER 369, STILLWATER, OK 74076                                                                                                                       | LANGLIE MATTIX; 7-RVRS-Q-GRBG            |
| 4. Well Location                                                                                                                                            |                                          |
| Unit Letter: K : 2210 feet from the SOUTH line and 223.                                                                                                     | 5 feet from the WEST line                |
| Section 16 Township 24S Range 37E                                                                                                                           | 2                                        |
| 11. Elevation (Show whether DR, RKB, RT, GR, etc.)<br>3,242' - GR                                                                                           |                                          |
| 5,272 - OK                                                                                                                                                  |                                          |
| 12. Check Appropriate Box to Indicate Nature of Notice, I                                                                                                   | Report or Other Data                     |
|                                                                                                                                                             |                                          |
| NOTICE OF INTENTION TO: SUBS                                                                                                                                |                                          |
| TEMPORARILY ABANDON CHANGE PLANS COMMENCE DRIL                                                                                                              |                                          |
| PULL OR ALTER CASING                                                                                                                                        | JOB 🗌                                    |
|                                                                                                                                                             |                                          |
| OTHER: OTHER:                                                                                                                                               |                                          |
| 13. Describe proposed or completed operations. (Clearly state all pertinent details, and                                                                    |                                          |
| of starting any proposed work). SEE RULE 19.15.7.14 NMAC. For Multiple Completions: Attach wellbore diagram of proposed completion or recompletion.         |                                          |
|                                                                                                                                                             |                                          |
| <ol> <li>POOH W/ RODS, TUBING X BHA.</li> <li>PU DRILL BIT X CSG. SCRAPPER X RIH W/ SAME TO TOP OF PBTD @ +/-3,527'.</li> </ol>                             |                                          |
| <ol> <li>PU DRILL BIT X CSG. SCRAPPER X RIH W/ SAME TO TOP OF PBTD @ +/-3,527'.</li> <li>PERFORATE X ACIDIZE SELECTED INTERVALS @ 3,330'-3,510'.</li> </ol> |                                          |
| 4) RIH W/ BHA, TUBING X RODS X PLACE WELL ON PRODUCTION.                                                                                                    |                                          |
| DURING THIS PROCEDURE WE PLAN TO USE THE CLOSED-LOOP SYSTEM                                                                                                 | VITU A STEEL TANK AND HALL               |
| CONTENTS TO THE REQUIRED DISPOSAL, PER OCD RULE 19.15.17.                                                                                                   | WITH A STEEL TANK AND HAOL               |
|                                                                                                                                                             |                                          |
|                                                                                                                                                             |                                          |
|                                                                                                                                                             |                                          |
|                                                                                                                                                             |                                          |
| Spud Date: Rig Release Date:                                                                                                                                |                                          |
|                                                                                                                                                             |                                          |
| I hereby certify that the information above is true and complete to the best of my knowledge                                                                | and belief.                              |
|                                                                                                                                                             |                                          |
| SIGNATURE DATE: 06/12/17                                                                                                                                    |                                          |
| Type or print name: DAVID A. EYLER E-mail address: DEYLER@MILGRO-RES.COM PHONE: 432.687.3033                                                                |                                          |
| For State Use Only M ( )                                                                                                                                    |                                          |
| APPROVED BY: August Down ritle AO/IL DATE 6/15/2017                                                                                                         |                                          |
| Conditions of Approval (if any).                                                                                                                            |                                          |
|                                                                                                                                                             |                                          |