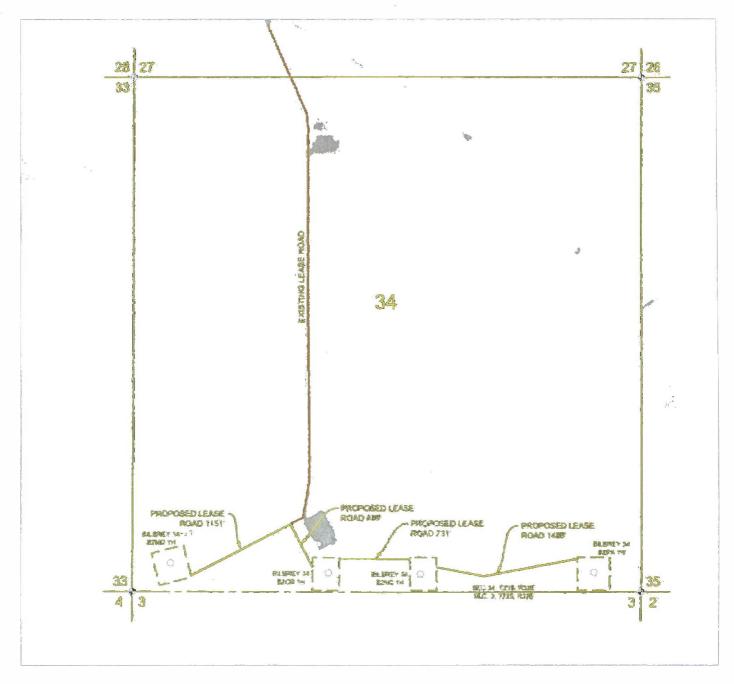

### SITE LOCATION

SECTION 34, T 21S, R 32E, N.M.P.M.

COUNTY: LEA

STATE: NM

DESCRIPTION: 270' FSL & 405' FWL

OPERATOR: MEWBOURNE OIL COMPANY

WELL NAME: BILBREY 34 B2MD FEDERAL

COM-#1H

**WTC**, INC. 405 S.W. 1st, STREET ANDREWS, TEXAS 79714 (432) 523-2181

### DRIVING DIRECTIONS:

FROM THE INTERSECTION OF HWY 62-180 AND CAMPBELL ROAD, GO SOUTH ON CAMPBELL ROAD 5.8 MILES TURN LEFT ON LEASE ROAD, GO WEST 1 MILE AND TURN RIGHT, GO 1 MILE AND TURN RIGHT, GO 1.1 MILE AND TURN LEFT, GO 1 MILE AND TURN RIGHT, GO 1.6 MILES AND LATHE FOR PROPOSED ROAD IS ON THE WEST CORNER OF EXISTING PAD.

MEWBOURNE OIL COMPANY