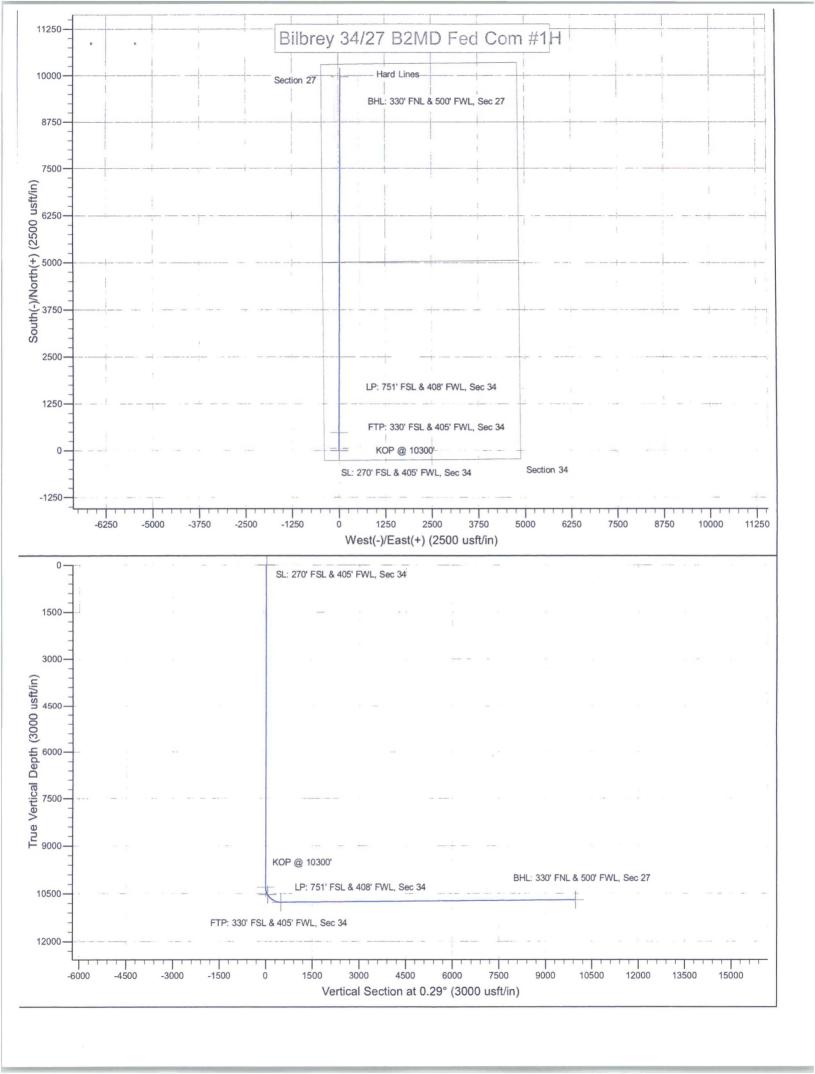

GO 1.1 MILE AND TURN LEFT, GO 1 MILE AND TURN RIGHT, GO 1.6 MILES AND LATHE FOR PROPOSED ROAD IS ON THE WEST CORNER OF EXISTING PAD.



MEWBOURNE OIL COMPANY

# AERIAL MAP



GRAPHIC SCALE 1" = 2000'

SECTION 34, T 21S, R 32E, N.M.P.M.

COUNTY: LEA

STATE: NM

DESCRIPTION: 270' FSL & 405' FWL

OPERATOR: MEWBOURNE OIL COMPANY

WELL NAME: BILBREY 34 B2MD FEDERAL

COM-#1H



WTC, INC. 405 S.W. 1st. STREET ANDREWS, TEXAS 79714 (432) 523-2181

#### DRIVING DIRECTIONS:

FROM THE INTERSECTION OF HWY 62-180 AND CAMPBELL ROAD, GO SOUTH ON CAMPBELL ROAD 5.8 MILES TURN LEFT ON LEASE ROAD, GO WEST 1 MILE AND TURN RIGHT, GO 1 MILE AND TURN RIGHT, GO 1 MILE AND TURN LEFT, GO 1 MILE AND TURN RIGHT, GO 1.6 MILES AND LATHE FOR PROPOSED ROAD IS ON THE WEST CORNER OF EXISTING PAD.



MEWBOURNE OIL COMPANY





0 50 100 200

GRAPHIC SCALE 1" = 100'

SECTION 34, T 21S, R 32E, N.M.P.M.

COUNTY: LEA

STATE: NM

OPERATOR: MEWBOURNE OIL COMPANY

WELL NAME: BILBREY WELLS



WTC, INC. 405 S.W. 1st. STREET ANDREWS, TEXAS 79714 (432) 523-2181

### ACCESS ROAD

DRIVING DIRECTIONS:

FROM THE INTERSECTION OF HWY 62-180 AND CAMPBELL ROAD, GO SOUTH ON CAMPBELL ROAD 5.8 MILES TURN LEFT ON LEASE ROAD, GO WEST 1 MILE AND TURN RIGHT, GO 1.1 MILE AND TURN LEFT, GO 1 MILE AND TURN RIGHT, GO 1.6 MILES AND LATHE FOR PROPOSED ROAD IS ON THE WEST CORNER OF EXISTING PAD.





MEWBOURNE OIL COMPANY

## **AERIAL MAP**



GRAPHIC SCALE 1" = 2000'

SECTION 34, T 21S, R 32E, N.M.P.M.

COUNTY: LEA

STATE: NM

DESCRIPTION: 270' FSL & 405' FWL

OPERATOR: MEWBOURNE OIL COMPANY

WELL NAME: BILBREY 34 B2MD FEDERAL

COM-#1H



W