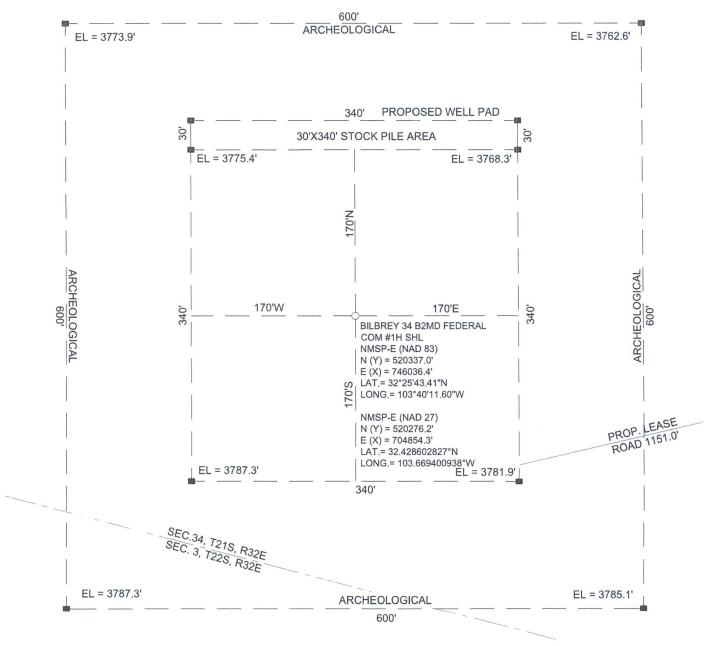

### SITE LOCATION

SECTION 34, T 21S, R 32E, N.M.P.M.

COUNTY: LEA

STATE: NM

DESCRIPTION: 270' FSL & 405' FWL

OPERATOR: MEWBOURNE OIL COMPANY

WELL NAME: BILBREY 34 B2MD FEDERAL

COM-#1H

MEWBOURNE OIL COMPANY

0 50 100 200

GRAPHIC SCALE 1" = 100'

SECTION 34, T 21S, R 32E, N.M.P.M.

COUNTY: LEA

STATE: NM

OPERATOR: MEWBOURNE OIL COMPANY

WELL NAME: BILBREY WELLS