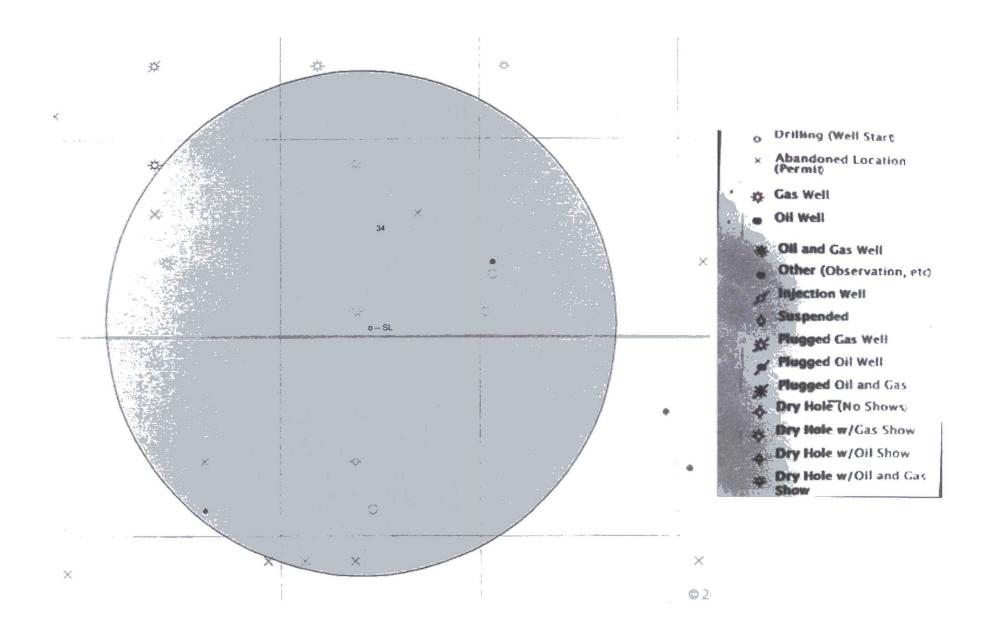

MEWBOURNE OIL COMPANY

0 50 100 200

GRAPHIC SCALE 1" = 100'

SECTION 34, T 21S, R 32E, N.M.P.M.

COUNTY: LEA

STATE: NM

OPERATOR: MEWBOURNE OIL COMPANY

WELL NAME: BILBREY WELLS

WTC, INC. 405 S.W. 1st. STREET ANDREWS, TEXAS 79714 (432) 523-2181

### ACCESS ROAD

DRIVING DIRECTIONS:

FROM THE INTERSECTION OF HWY 62-180 AND CAMPBELL ROAD, GO SOUTH ON CAMPBELL ROAD 5.8 MILES TURN LEFT ON LEASE ROAD, GO WEST 1 MILE AND TURN RIGHT, GO 1.1 MILE AND TURN LEFT, GO 1 MILE AND TURN RIGHT, GO 1.6 MILES AND LATHE FOR PROPOSED ROAD IS ON THE WEST CORNER OF EXISTING PAD.

MEWBOURNE OIL COMPANY