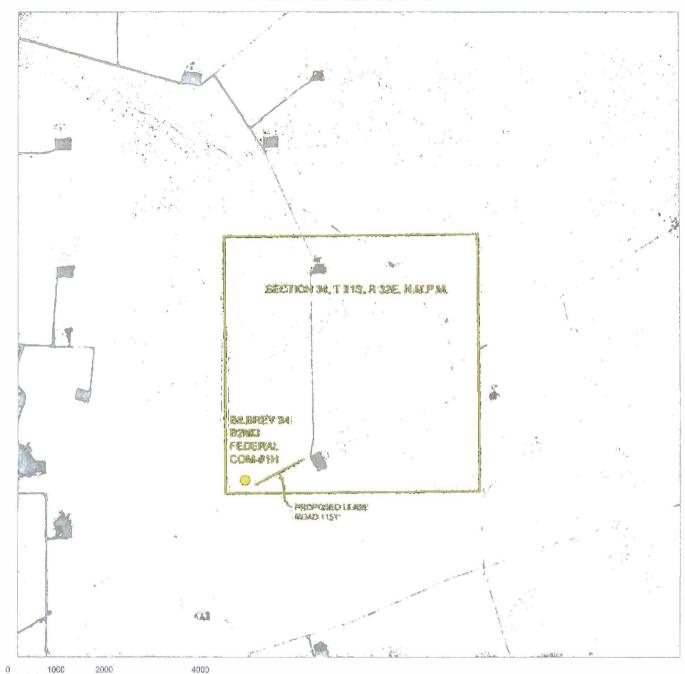

# AERIAL MAP

GRAPHIC SCALE 1" = 2000'

SECTION 34, T 21S, R 32E, N.M.P.M.

COUNTY: LEA

STATE: NM

DESCRIPTION: 270' FSL & 405' FWL

OPERATOR: MEWBOURNE OIL COMPANY

WELL NAME: BILBREY 34 B2MD FEDERAL

COM-#1H

WTC, INC. 405 S.W. 1st. STREET ANDREWS, TEXAS 79714 (432) 523-2181

## **AERIAL MAP**

GRAPHIC SCALE 1" = 2000'

SECTION 34, T 21S, R 32E, N.M.P.M.

COUNTY: LEA

STATE: NM

DESCRIPTION: 270' FSL & 405' FWL

OPERATOR: MEWBOURNE OIL COMPANY

WELL NAME: BILBREY 34 B2MD FEDERAL