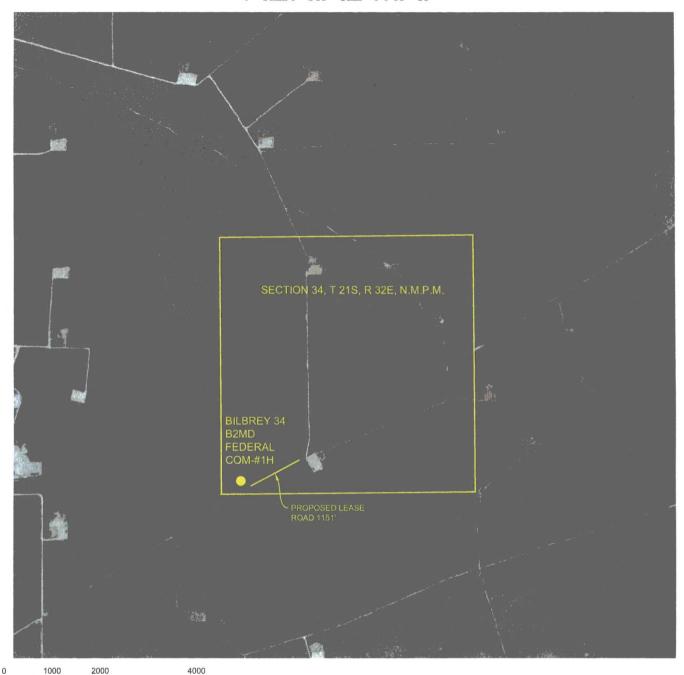

# AERIAL MAP

GRAPHIC SCALE 1" = 2000'

SECTION 34, T 21S, R 32E, N.M.P.M.

COUNTY: LEA

STATE: NM

DESCRIPTION: 270' FSL & 405' FWL

OPERATOR: MEWBOURNE OIL COMPANY

WELL NAME: BILBREY 34 B2MD FEDERAL

COM-#1H

WTC, INC. 405 S.W. 1st. STREET ANDREWS, TEXAS 79714 (432) 523-2181

#### DRIVING DIRECTIONS:

FROM THE INTERSECTION OF HWY 62-180 AND CAMPBELL ROAD, GO SOUTH ON CAMPBELL ROAD 5.8 MILES TURN LEFT ON LEASE ROAD, GO WEST 1 MILE AND TURN RIGHT, GO 1 MILE AND TURN RIGHT, GO 1 MILE AND TURN LEFT, GO 1 MILE AND TURN RIGHT, GO 1.6 MILES AND LATHE FOR PROPOSED ROAD IS ON THE WEST CORNER OF EXISTING PAD.

## **AERIAL MAP**

GRAPHIC SCALE 1" = 2000'

SECTION 34, T 21S, R 32E, N.M.P.M.

COUNTY: LEA

STATE: NM

DESCRIPTION: 270' FSL & 405' FWL

OPERATOR: MEWBOURNE OIL COMPANY

WELL NAME: BILBREY 34 B2MD FEDERAL

#### DRIVING DIRECTIONS:

FROM THE INTERSECTION OF HWY 62-180 AND CAMPBELL ROAD, GO SOUTH ON CAMPBELL ROAD 5.8 MILES TURN LEFT ON LEASE ROAD, GO WEST 1 MILE AND TURN RIGHT, GO 1 MILE AND TURN RIGHT, GO 1.1 MILE AND TURN LEFT, GO 1 MILE AND TURN RIGHT, GO 1.6 MILES AND LATHE FOR PROPOSED ROAD IS ON THE WEST CORNER OF EXISTING PAD.