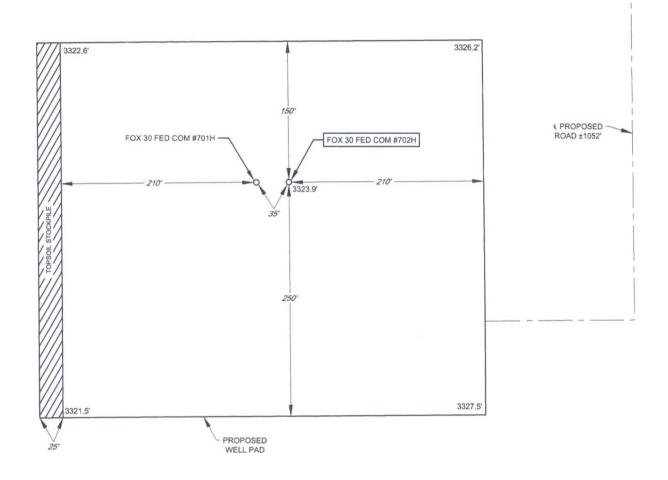

SECTION 30, TOWNSHIP 25-S, RANGE 34-E, N.M.P.M. LEA COUNTY, NEW MEXICO

DETAIL VIEW SCALE: 1" = 100'

LEASE NAME & WELL NO.: \_\_\_\_\_\_ FOX 30 FED COM #702H #702H LATITUDE N 32.1001374 #702H LONGITUDE W 103.5063535

LEGEND

PROPOSED ROAD

ALL BEARINGS, DISTANCES, AND COORDINATE VALUES CONTAINED HEREON ARE GRID BASED UPON THE NEW MEXICO STATE PLANE COORDINATE SYSTEM, EAST ZONE OF THE NORTH AMERICAN DATUM 1927, U.S. SURVEY FEET