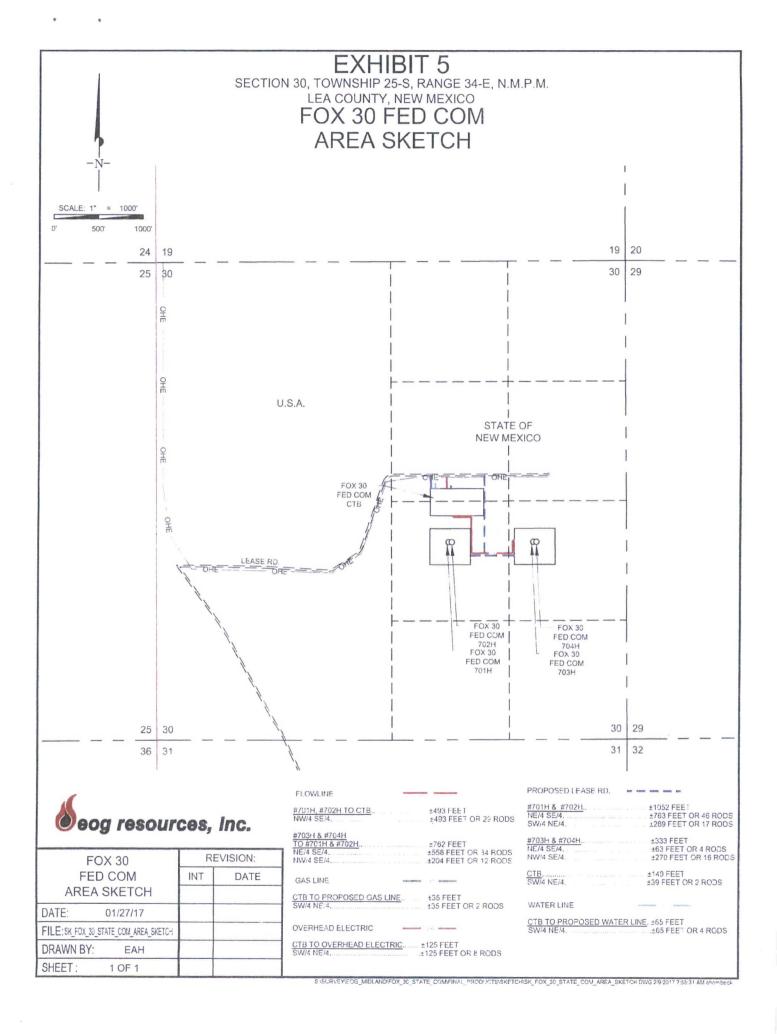

TELEPHONE: (817) 744-7512 • FAX (817) 744-7548

2903 NORTH BIG SPRING • MIDLAND, TEXAS 79705

TELEPHONE: (432) 682-1653 OR (800) 767-1653 • FAX (432) 682-1743

WWW.TOPOGRAPHIC.COM

0'

Fox 30 Fed Com Water Source and Caliche map Sec 30-T25S-R34E Lea County, NM

SECTION 30, TOWNSHIP 25-S, RANGE 34-E, N.M.P.M. LEA COUNTY, NEW MEXICO

DETAIL VIEW SCALE: 1" = 100'

LEASE NAME & WELL NO.: \_\_\_\_\_\_ FOX 30 FED COM #702H #702H LATITUDE N 32.1001374 #702H LONGITUDE W 103.5063535

LEGEND

PROPOSED ROAD

ALL BEARINGS, DISTANCES, AND COORDINATE VALUES CONTAINED HEREON ARE GRID BASED UPON THE NEW MEXICO STATE PLANE COORDINATE SYSTEM, EAST ZONE OF THE NORTH AMERICAN DATUM 1927, U.S. SURVEY FEET