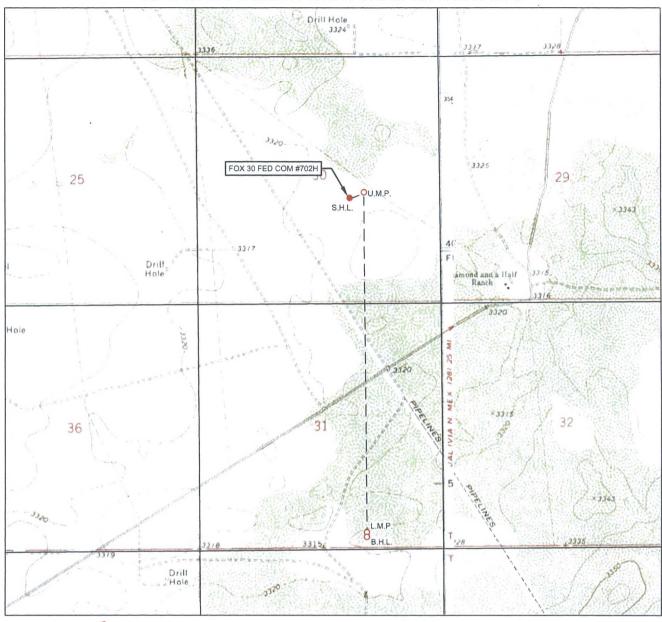

#### LOCATION & ELEVATION VERIFICATION MAP

W 103.5063535

# eog resources, inc.

 SECTION
 30
 TWP
 25-S
 RGE
 34-E
 SURVEY
 N.M.P.M.

 COUNTY
 LEA
 STATE
 NM
 ELEVATION
 3324'

 DESCRIPTION
 2192' FSL & 1963' FEL

LONGITUDE \_

N 32.1001374

LATITUDE \_\_

-N-SCALE: 1" = 2000' 0' 1000' 2000'