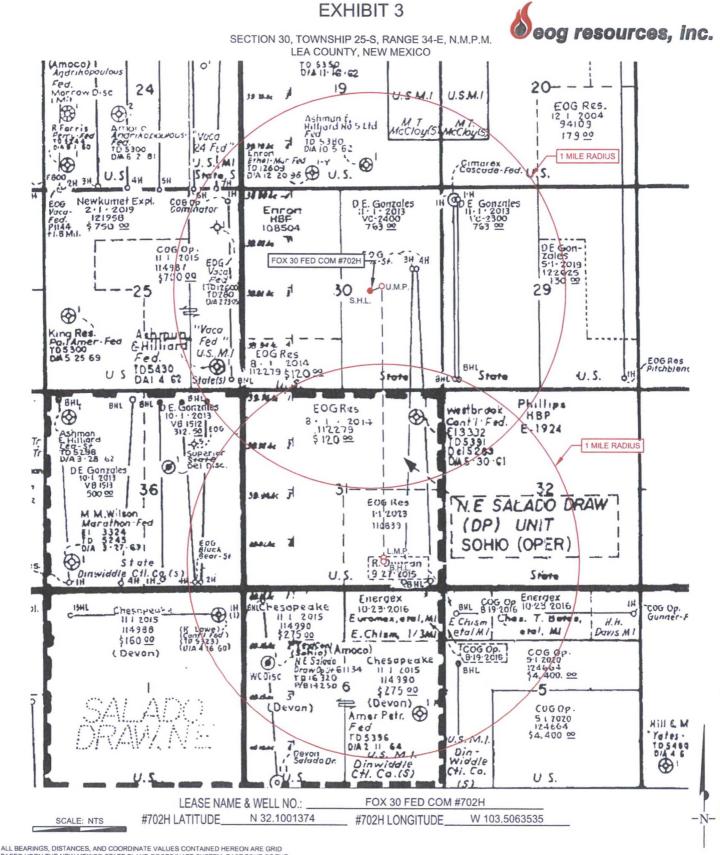

### EXHIBIT 2 VICINITY MAP

#### **DISTANCE & DIRECTION**

FROM INT, OF NM-18 N & NM-128, GO WEST ON NM-128 ±14.1 MILES, THENCE SOUTH (LEFT) ON BATTLE AXE RD ±10.5 MILES, THENCE NORTHWEST (RIGHT) ON LEASE RD. ±0.9, THENCE EAST (RIGHT) ON LEASE RD. ±0.8 MILES, THENCE SOUTH (RIGHT) ON A PROPOSED ROAD ±1052 FEET TO A POINT ±258 FEET SOUTHEAST OF THE LOCATION.