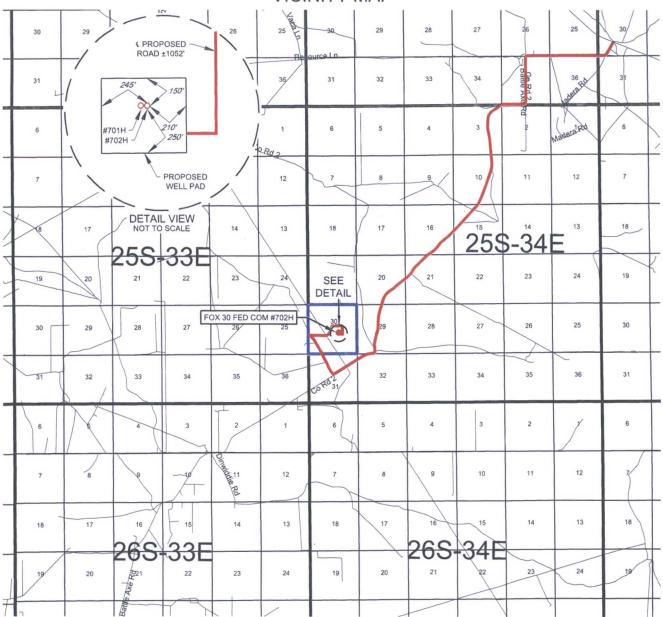

### EXHIBIT 2 VICINITY MAP

#### **DISTANCE & DIRECTION**

FROM INT, OF NM-18 N & NM-128, GO WEST ON NM-128 ±14.1 MILES, THENCE SOUTH (LEFT) ON BATTLE AXE RD ±10.5 MILES, THENCE NORTHWEST (RIGHT) ON LEASE RD. ±0.9, THENCE EAST (RIGHT) ON LEASE RD. ±0.8 MILES, THENCE SOUTH (RIGHT) ON A PROPOSED ROAD ±1052 FEET TO A POINT ±258 FEET SOUTHEAST OF THE LOCATION.