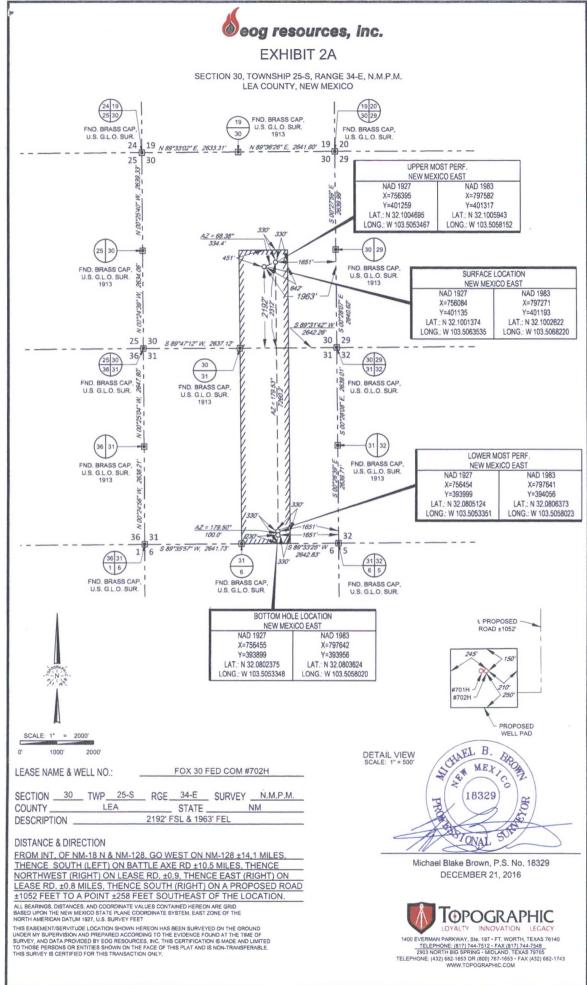

# eog resources, inc.

 SECTION
 30
 TWP
 25-S
 RGE
 34-E
 SURVEY
 N.M.P.M.

 COUNTY
 LEA
 STATE
 NM
 ELEVATION
 3324'

 DESCRIPTION
 2192' FSL & 1963' FEL

LONGITUDE \_

N 32.1001374

LATITUDE \_\_

-N-SCALE: 1" = 2000' 0' 1000' 2000'

## eog resources, inc.

| LEASE NAME & WELL NO.: |                       | FOX 30 FED COM #702H |               |  |          |
|------------------------|-----------------------|----------------------|---------------|--|----------|
| SECTION30_<br>COUNTY   |                       |                      | 34-E<br>STATE |  | N.M.P.M. |
| DESCRIPTION _          | 2192' FSL & 1963' FEL |                      |               |  |          |

#### **DISTANCE & DIRECTION**

FROM INT, OF NM-18 N & NM-128, GO WEST ON NM-128 ±14.1 MILES, THENCE SOUTH (LEFT) ON BATTLE AXE RD ±10.5 MILES, THENCE NORTHWEST (RIGHT) ON LEASE RD. ±0.9, THENCE EAST (RIGHT) ON LEASE RD. ±0.8 MILES, THENCE SOUTH (RIGHT) ON A PROPOSED ROAD ±1052 FEET TO A POINT ±258 FEET SOUTHEAST OF THE LOCATION.