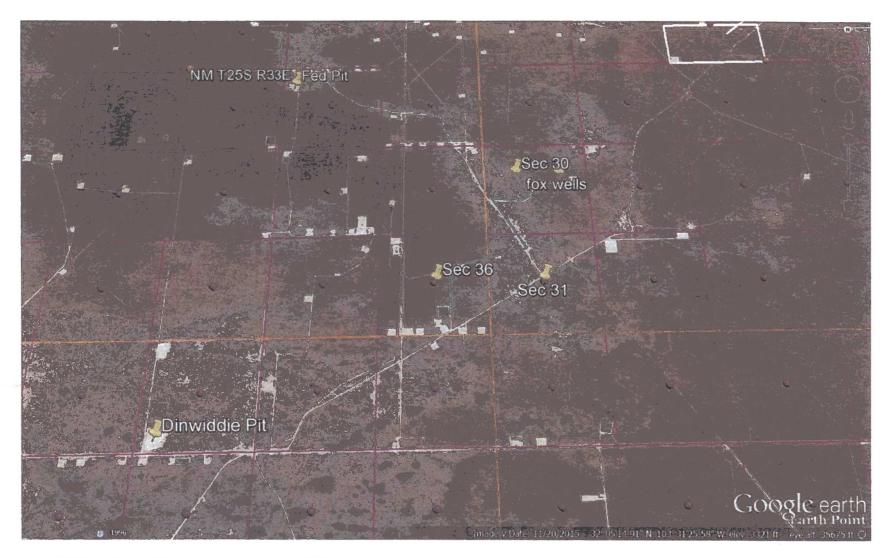

CATION SHOWN HEREON HAS BEEN SURVEYED ON THE GROUND UNDER MY SUPERVISION AND PREPARED ACCORDING TO THE EVIDENCE FOUND AT THE TIME OF SURVEY, AND DATA PROVIDED BY EGG RESOURCES, INC. THIS CERTIFICATION IS MADE AND LIMITED TO THOSE PERSONS OR ENTITIES SHOWN ON THE FACE OF THIS PLAT AND IS NON-TRANSFERABLE. THIS SURVEY IS CERTIFIED FOR THIS TRANSACTION ONLY.

ALL BEARINGS, DISTANCES, AND COORDINATE VALUES CONTAINED HEREON ARE GRID BASED UPON THE NEW MEXICO STATE PLANE COORDINATE SYSTEM, EAST ZONE OF THE NORTH AMERICAN DATUM 1927, U.S. SURVEY FEET.





1400 EVERMAN PARKWAY, Ste. 197 • FT, WORTH, TEXAS 76140

TELEPHONE: (817) 744-7512 • FAX (817) 744-7548

2903 NORTH BIG SPRING • MIDLAND, TEXAS 79705

TELEPHONE: (432) 682-1653 OR (800) 767-1653 • FAX (432) 682-1743

WWW.TOPOGRAPHIC.COM

0'





Fox 30 Fed Com Water Source and Caliche map Sec 30-T25S-R34E Lea County, NM



SECTION 30, TOWNSHIP 25-S, RANGE 34-E, N.M.P.M. LEA COUNTY, NEW MEXICO

DETAIL VIEW SCALE: 1" = 100'



LEASE NAME & WELL NO.: \_\_\_\_\_\_ FOX 30 FED COM #702H #702H LATITUDE N 32.1001374 #702H LONGITUDE W 103.5063535

LEGEND

PROPOSED ROAD



ALL BEARINGS, DISTANCES, AND COORDINATE VALUES CONTAINED HEREON ARE GRID BASED UPON THE NEW MEXICO STATE PLANE COORDINATE SYSTEM, EAST ZONE OF THE NORTH AMERICAN DATUM 1927, U.S. SURVEY FEET

THIS PROPOSED PAD SITE LOCATION SHOWN HEREON HAS BEEN SURVEYED ON THE GROUND UNDER MY SUPERVISION AND PREPARED ACCORDING TO THE EVIDENCE FOUND AT THE TIME OF SURVEY, AND DATA PROVIDED BY EOG RESOURCES, INC. THIS CERTIFICATION IS MADE AND LIMITED TO THOSE PERSONS OR ENTITIES SHOWN O