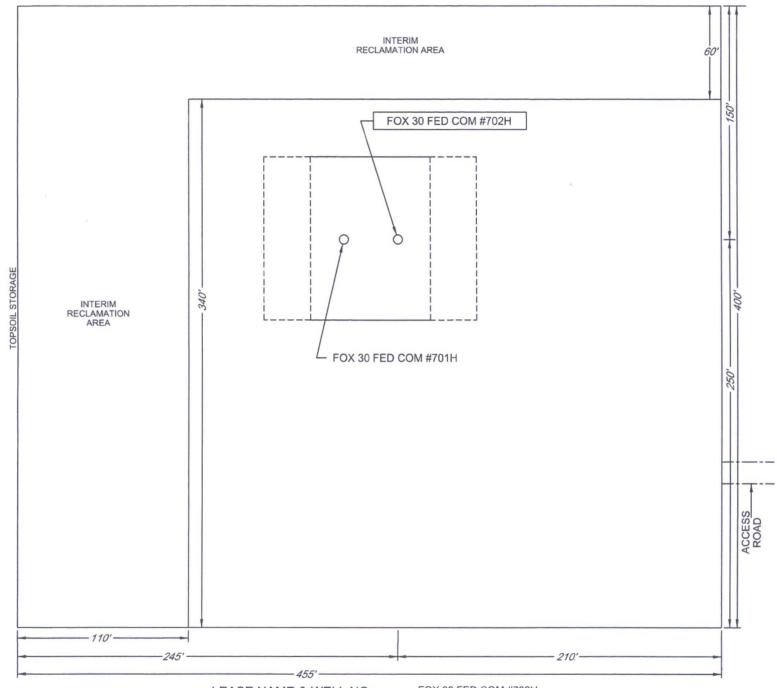

## EXHIBIT 2C RECLAMATION AND FACILITY DIAGRAM - PRODUCTION FACILITIES DIAGRAM

SECTION 30, TOWNSHIP 25-S, RANGE 34-E, N.M.P.M. LEA COUNTY, NEW MEXICO DETAIL VIEW SCALE: 1" = 60'

LEASE NAME & WELL NO.: FOX 30 FED COM #702H #702H LATITUDE N 32.1001374 #702H LONGITUDE W 103.5063535

ALL BEARINGS, DISTANCES, AND COORDINATE VALUES CONTAINED HEREON ARE GRID BASED UPON THE NEW MEXICO STATE PLANE COORDINATE SYSTEM, EAST ZONE OF THE NORTH AMERICAN DATUM 1927, U.S. SURVEY FEET

THIS EASEMENT/SERVITUDE LOCATION SHOWN HEREON HAS BEEN SURVEYED ON THE GROUND UNDER MY SUPERVISION AND PREPARED ACCORDING TO THE EVIDENCE FOUND AT THE TIME OF SURVEY, AND DATA PROVIDED BY EOG RESOURCES, INC. THIS CERTIFICATION IS MADE AND LIMITED TO THOSE PERSONS OR ENTITIES SHOWN ON THE FACE OF THIS PLAT AND IS NON-TRANSFERABLE. THIS SURVEY IS CERTIFIED FOR THIS TRANSACTION ONLY.