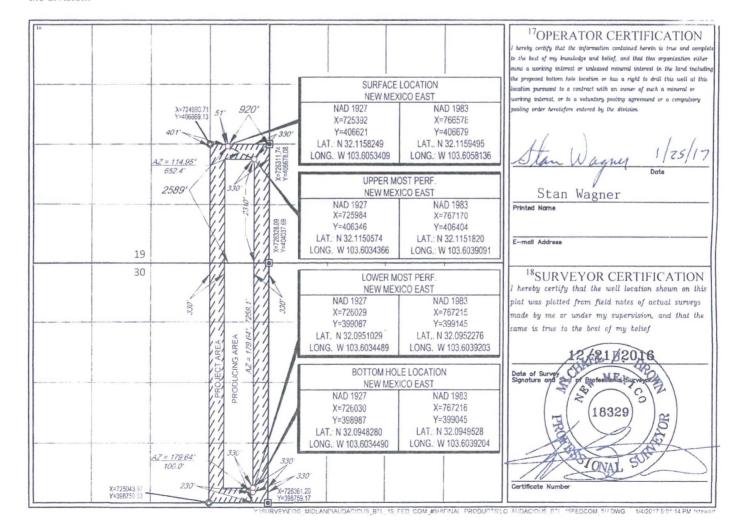

AMENDED REPORT

WELL LOCATION AND ACREAGE DEDICATION PLAT

| 'API Number            |         |                          |                            | *Pool Code |                          | Pool Name                            |               |                |                          |  |
|------------------------|---------|--------------------------|----------------------------|------------|--------------------------|--------------------------------------|---------------|----------------|--------------------------|--|
| 30-025- <b>43866</b>   |         |                          | 981                        | 80         | WC                       | WC-025 G-09 S253309P; Upper Wolfcamp |               |                |                          |  |
| Property Code          |         |                          | <sup>5</sup> Property Name |            |                          |                                      |               |                | <sup>6</sup> Well Number |  |
| 318084                 |         | AUDACIOUS BTL 19 FED COM |                            |            |                          |                                      |               |                | #5H                      |  |
| <sup>7</sup> OGRID No. |         |                          | <sup>8</sup> Operator Name |            |                          |                                      |               |                | <sup>9</sup> Elevation   |  |
| 7377                   |         | EOG RESOURCES, INC.      |                            |            |                          |                                      |               |                | 3435'                    |  |
|                        |         |                          |                            |            | <sup>10</sup> Surface Lo | ocation                              |               |                |                          |  |
| UL or lot no.          | Section | Township                 | Range                      | Lot Idn    | Feet from the            | North/South line                     | Feet from the | East/West line | County                   |  |
| I                      | 19      | 25-S                     | 33-E                       | -          | 2589'                    | SOUTH                                | 920'          | EAST           | LEA                      |  |
|                        |         |                          |                            |            |                          |                                      |               |                |                          |  |
| UL or lot no.          | Section | Township                 | Range                      | Lot Idn    | Feet from the            | North/South line                     | Feet from the | East/West line | County                   |  |
| P                      | 30      | 25-S                     | 33-E                       | _          | 230'                     | SOUTH                                | 330'          | EAST           | LEA                      |  |