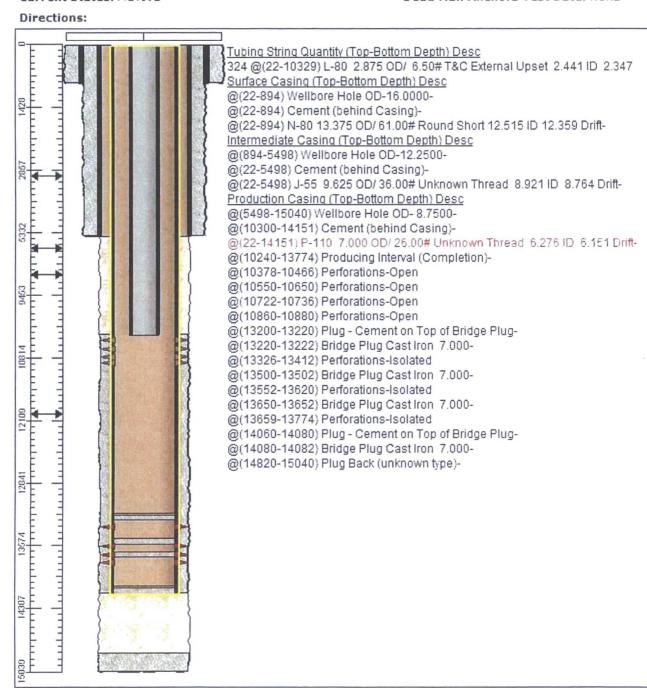

## Chevron U.S.A. Inc. Wellbore Diagram: ASD FC 1

Lease: OEU EUNICE FMT

Well No .: APPLESEED FEDERAL 1 1 Field: Z - FEATHERSTONE

Sec.: N/A

Location: 1980FNL660FEL County: Lea St.: New Mexico Refno: FB3859

Section: E035

Township: 17 S

API: 3002520377 Cost Center: UCRD30400 Range: S020 E

Current Status: ACTIVE

Dead Man Anchors Test Date: NONE

Ground Elevation (MSL): 3699.70 Well Depth Datum: Kelly Bushing

Spud Date: 12/26/1970 Elevation (MSL): 3699.00 Compl. Date: 12/31/2006 Correction Factor: 22.00