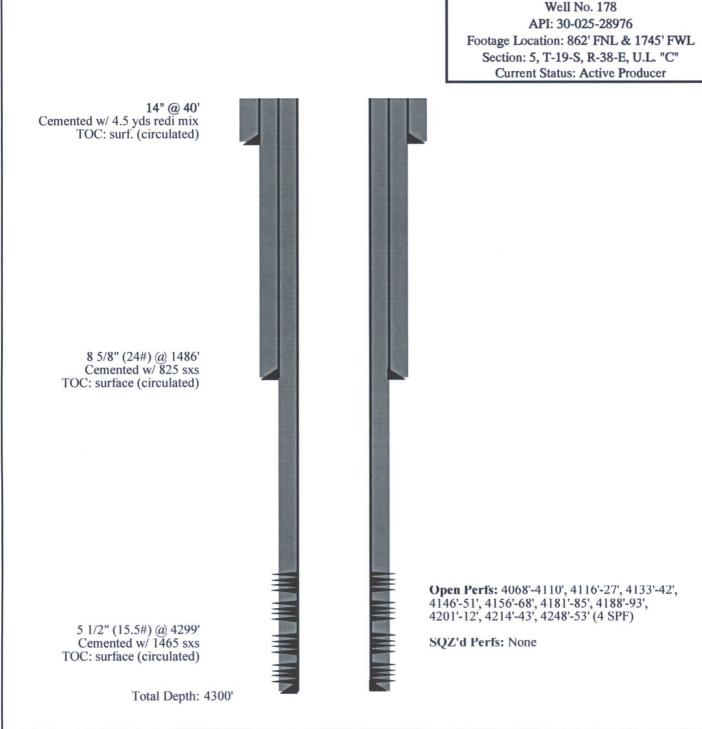

HOBBS OCD

JUN 2 0 2017

RECEIVED

**Occidental Permian Ltd.** South Hobbs G/SA Unit Lea. County Well No. 178 API: 30-025-28976 Section: 5, T-19-S, R-38-E, U.L. "C" **Current Status: Active Producer** 

**Current Wellbore** 