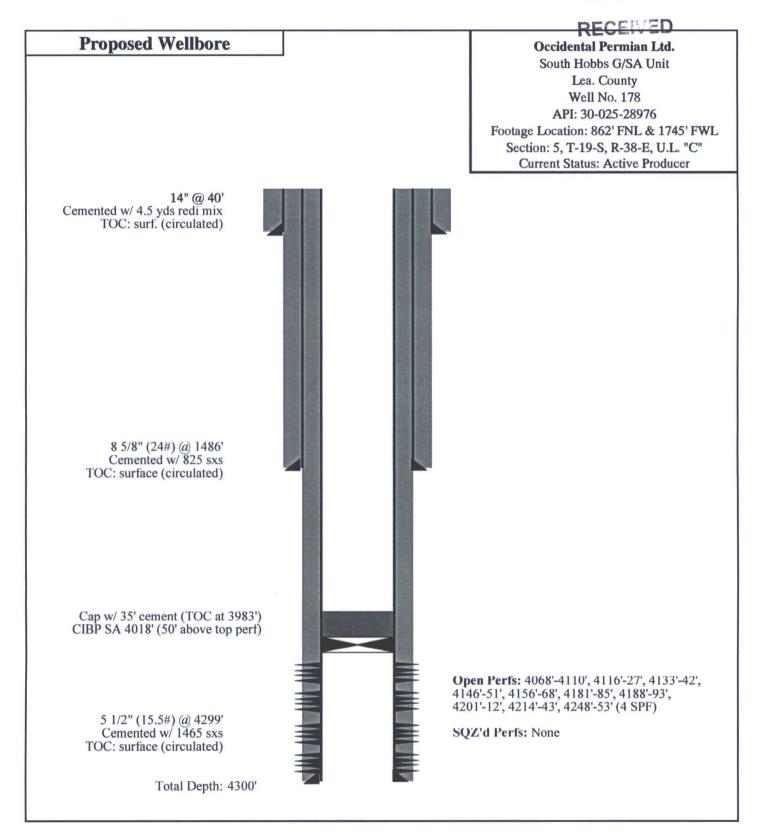

| Submit 1 Copy To Appropriate District<br>Office<br>District 1 - (575) 393-6161<br>HOBBS FOCO<br>District 11 - (575) 748-1283<br>811 S. First St., Antesia, NM 88210 JUN 2 0 OIL CONSERVATION DIVISION<br>District III - (505) 334-6178<br>1000 Rio Brazos Rd., Aztec, NM 87410<br>District IV - (505) 476-3460<br>1220 S. St. Francis Dr., Santa Fe, NM ECEIVED<br>87505<br>SUNDRY NOTICES AND REPORTS ON WELLS<br>(DO NOT USE THIS FORM FOR PROPOSALS TO DRILL OR TO DEEPEN OR PLUG BACK TO A                                                                                                                                                                                                                                                                                                                                                                                                                                                                                                                                                                                                                                                                                                                                                                                                                                                                                                                                                                                                                                                                                                                                                                                                                                                                                                                                                                                                                                                                                                                                                                                                                                   | Form C-103<br>Revised August 1, 2011<br>WELL API NO.<br>30-025-28976<br>5. Indicate Type of Lease<br>STATE FEE 6.<br>6. State Oil & Gas Lease No.<br>7. Lease Name or Unit Agreement Name<br>South Hobbs (G/SA) Unit |
|----------------------------------------------------------------------------------------------------------------------------------------------------------------------------------------------------------------------------------------------------------------------------------------------------------------------------------------------------------------------------------------------------------------------------------------------------------------------------------------------------------------------------------------------------------------------------------------------------------------------------------------------------------------------------------------------------------------------------------------------------------------------------------------------------------------------------------------------------------------------------------------------------------------------------------------------------------------------------------------------------------------------------------------------------------------------------------------------------------------------------------------------------------------------------------------------------------------------------------------------------------------------------------------------------------------------------------------------------------------------------------------------------------------------------------------------------------------------------------------------------------------------------------------------------------------------------------------------------------------------------------------------------------------------------------------------------------------------------------------------------------------------------------------------------------------------------------------------------------------------------------------------------------------------------------------------------------------------------------------------------------------------------------------------------------------------------------------------------------------------------------|----------------------------------------------------------------------------------------------------------------------------------------------------------------------------------------------------------------------|
| DIFFERENT RESERVOIR. USE "APPLICATION FOR PERMIT" (FORM C-101) FOR SUCH<br>PROPOSALS.)                                                                                                                                                                                                                                                                                                                                                                                                                                                                                                                                                                                                                                                                                                                                                                                                                                                                                                                                                                                                                                                                                                                                                                                                                                                                                                                                                                                                                                                                                                                                                                                                                                                                                                                                                                                                                                                                                                                                                                                                                                           | 8. Well Number: 178                                                                                                                                                                                                  |
| 1. Type of Well: Oil Well Gas Well Other:     2. Name of Operator                                                                                                                                                                                                                                                                                                                                                                                                                                                                                                                                                                                                                                                                                                                                                                                                                                                                                                                                                                                                                                                                                                                                                                                                                                                                                                                                                                                                                                                                                                                                                                                                                                                                                                                                                                                                                                                                                                                                                                                                                                                                | 9. OGRID Number: 157984                                                                                                                                                                                              |
| Occidental Permian Ltd.                                                                                                                                                                                                                                                                                                                                                                                                                                                                                                                                                                                                                                                                                                                                                                                                                                                                                                                                                                                                                                                                                                                                                                                                                                                                                                                                                                                                                                                                                                                                                                                                                                                                                                                                                                                                                                                                                                                                                                                                                                                                                                          |                                                                                                                                                                                                                      |
| 3. Address of Operator<br>HCR 1 Box 90 Denver City, TX 79323                                                                                                                                                                                                                                                                                                                                                                                                                                                                                                                                                                                                                                                                                                                                                                                                                                                                                                                                                                                                                                                                                                                                                                                                                                                                                                                                                                                                                                                                                                                                                                                                                                                                                                                                                                                                                                                                                                                                                                                                                                                                     | 10. Pool name or Wildcat Hobbs (G/SA)                                                                                                                                                                                |
| 4. Well Location                                                                                                                                                                                                                                                                                                                                                                                                                                                                                                                                                                                                                                                                                                                                                                                                                                                                                                                                                                                                                                                                                                                                                                                                                                                                                                                                                                                                                                                                                                                                                                                                                                                                                                                                                                                                                                                                                                                                                                                                                                                                                                                 |                                                                                                                                                                                                                      |
| Unit LetterC_:862feet from theNorth line and1745feet from theWestline                                                                                                                                                                                                                                                                                                                                                                                                                                                                                                                                                                                                                                                                                                                                                                                                                                                                                                                                                                                                                                                                                                                                                                                                                                                                                                                                                                                                                                                                                                                                                                                                                                                                                                                                                                                                                                                                                                                                                                                                                                                            |                                                                                                                                                                                                                      |
| Section 5 Township 19S Range 38E<br>11. Elevation (Show whether DR, RKB, RT, GR, etc.)                                                                                                                                                                                                                                                                                                                                                                                                                                                                                                                                                                                                                                                                                                                                                                                                                                                                                                                                                                                                                                                                                                                                                                                                                                                                                                                                                                                                                                                                                                                                                                                                                                                                                                                                                                                                                                                                                                                                                                                                                                           | NMPM Lea County                                                                                                                                                                                                      |
| 3639.8' (KB)                                                                                                                                                                                                                                                                                                                                                                                                                                                                                                                                                                                                                                                                                                                                                                                                                                                                                                                                                                                                                                                                                                                                                                                                                                                                                                                                                                                                                                                                                                                                                                                                                                                                                                                                                                                                                                                                                                                                                                                                                                                                                                                     |                                                                                                                                                                                                                      |
| 12. Check Appropriate Box to Indicate Nature of Notice, Report or Other Data                                                                                                                                                                                                                                                                                                                                                                                                                                                                                                                                                                                                                                                                                                                                                                                                                                                                                                                                                                                                                                                                                                                                                                                                                                                                                                                                                                                                                                                                                                                                                                                                                                                                                                                                                                                                                                                                                                                                                                                                                                                     |                                                                                                                                                                                                                      |
| NOTICE OF INTENTION TO:       SUBSEQUENT REPORT OF:         PERFORM REMEDIAL WORK       PLUG AND ABANDON       REMEDIAL WORK       ALTERING CASING         TEMPORARILY ABANDON       CHANGE PLANS       COMMENCE DRILLING OPNS.       P AND A         PULL OR ALTER CASING       MULTIPLE COMPL       CASING/CEMENT JOB       CASING/CEMENT JOB                                                                                                                                                                                                                                                                                                                                                                                                                                                                                                                                                                                                                                                                                                                                                                                                                                                                                                                                                                                                                                                                                                                                                                                                                                                                                                                                                                                                                                                                                                                                                                                                                                                                                                                                                                                  |                                                                                                                                                                                                                      |
| OTHER: OTHER:                                                                                                                                                                                                                                                                                                                                                                                                                                                                                                                                                                                                                                                                                                                                                                                                                                                                                                                                                                                                                                                                                                                                                                                                                                                                                                                                                                                                                                                                                                                                                                                                                                                                                                                                                                                                                                                                                                                                                                                                                                                                                                                    |                                                                                                                                                                                                                      |
| <ol> <li>Describe proposed or completed operations. (Clearly state all pertinent details, and give pertinent dates, including estimated date<br/>of starting any proposed work). SEE RULE 19.15.7.14 NMAC. For Multiple Completions: Attach wellbore diagram of<br/>proposed completion or recompletion.</li> </ol>                                                                                                                                                                                                                                                                                                                                                                                                                                                                                                                                                                                                                                                                                                                                                                                                                                                                                                                                                                                                                                                                                                                                                                                                                                                                                                                                                                                                                                                                                                                                                                                                                                                                                                                                                                                                              |                                                                                                                                                                                                                      |
| <ol> <li>Set CIBP @ 4018' and cap with 35' of CMT (This puts CIBP 50' above the top perf at 4068')</li> <li>the closed-tank and has the closed</li></ol> | procedure we plan to use<br>loop system with a steel<br>aul contents to the required<br>or ODC Rule 19.15.17                                                                                                         |
|                                                                                                                                                                                                                                                                                                                                                                                                                                                                                                                                                                                                                                                                                                                                                                                                                                                                                                                                                                                                                                                                                                                                                                                                                                                                                                                                                                                                                                                                                                                                                                                                                                                                                                                                                                                                                                                                                                                                                                                                                                                                                                                                  |                                                                                                                                                                                                                      |
| OCD Hobbs office 24 hours                                                                                                                                                                                                                                                                                                                                                                                                                                                                                                                                                                                                                                                                                                                                                                                                                                                                                                                                                                                                                                                                                                                                                                                                                                                                                                                                                                                                                                                                                                                                                                                                                                                                                                                                                                                                                                                                                                                                                                                                                                                                                                        |                                                                                                                                                                                                                      |
| prior of running MIT Test & Chart                                                                                                                                                                                                                                                                                                                                                                                                                                                                                                                                                                                                                                                                                                                                                                                                                                                                                                                                                                                                                                                                                                                                                                                                                                                                                                                                                                                                                                                                                                                                                                                                                                                                                                                                                                                                                                                                                                                                                                                                                                                                                                |                                                                                                                                                                                                                      |
| Spud Date: Rig Release Date:                                                                                                                                                                                                                                                                                                                                                                                                                                                                                                                                                                                                                                                                                                                                                                                                                                                                                                                                                                                                                                                                                                                                                                                                                                                                                                                                                                                                                                                                                                                                                                                                                                                                                                                                                                                                                                                                                                                                                                                                                                                                                                     |                                                                                                                                                                                                                      |
| I hereby certify that the information above is true and complete to the best of my knowledge and belief.                                                                                                                                                                                                                                                                                                                                                                                                                                                                                                                                                                                                                                                                                                                                                                                                                                                                                                                                                                                                                                                                                                                                                                                                                                                                                                                                                                                                                                                                                                                                                                                                                                                                                                                                                                                                                                                                                                                                                                                                                         |                                                                                                                                                                                                                      |
| SIGNATURE                                                                                                                                                                                                                                                                                                                                                                                                                                                                                                                                                                                                                                                                                                                                                                                                                                                                                                                                                                                                                                                                                                                                                                                                                                                                                                                                                                                                                                                                                                                                                                                                                                                                                                                                                                                                                                                                                                                                                                                                                                                                                                                        |                                                                                                                                                                                                                      |
| Type or print name Jacob S. Cox E-mail address: Jacob Cox@oxy.com PHONE: 713-497-2053                                                                                                                                                                                                                                                                                                                                                                                                                                                                                                                                                                                                                                                                                                                                                                                                                                                                                                                                                                                                                                                                                                                                                                                                                                                                                                                                                                                                                                                                                                                                                                                                                                                                                                                                                                                                                                                                                                                                                                                                                                            |                                                                                                                                                                                                                      |
| APPROVED BY: Maluy & Rauntitle AO/II DATE 6/20/2017<br>Conditions of Approval (if any):                                                                                                                                                                                                                                                                                                                                                                                                                                                                                                                                                                                                                                                                                                                                                                                                                                                                                                                                                                                                                                                                                                                                                                                                                                                                                                                                                                                                                                                                                                                                                                                                                                                                                                                                                                                                                                                                                                                                                                                                                                          |                                                                                                                                                                                                                      |