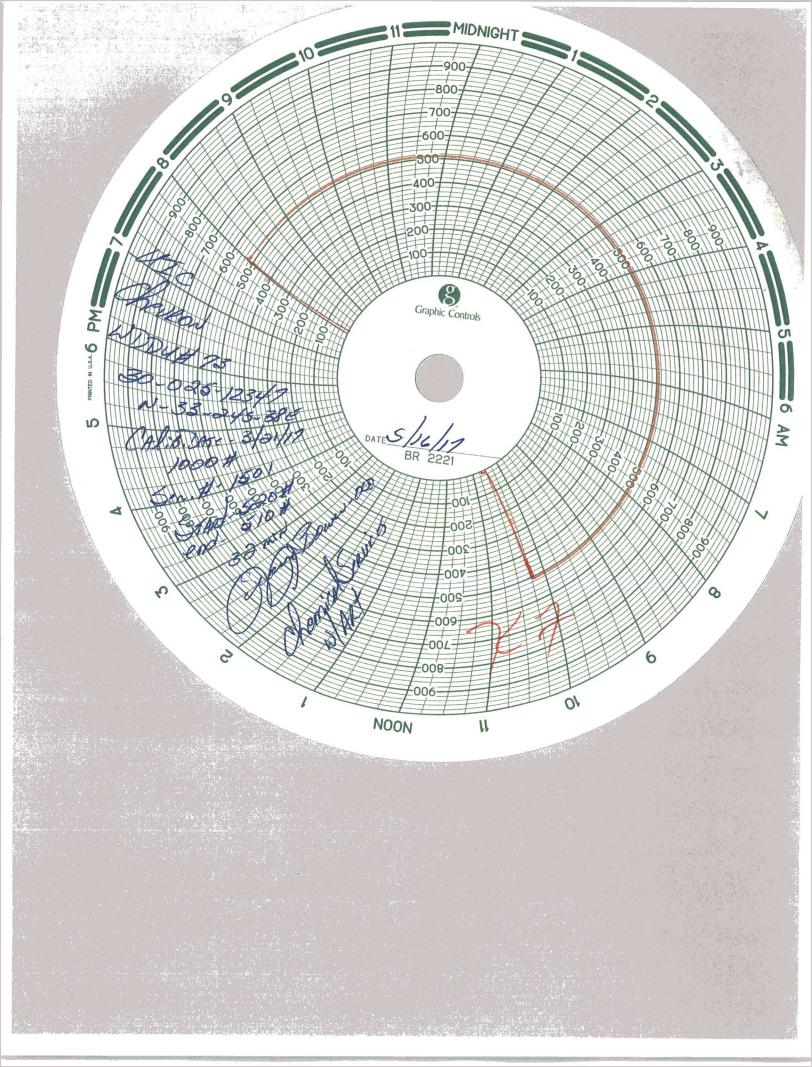

|                                                                                                                                                                                                                                             |