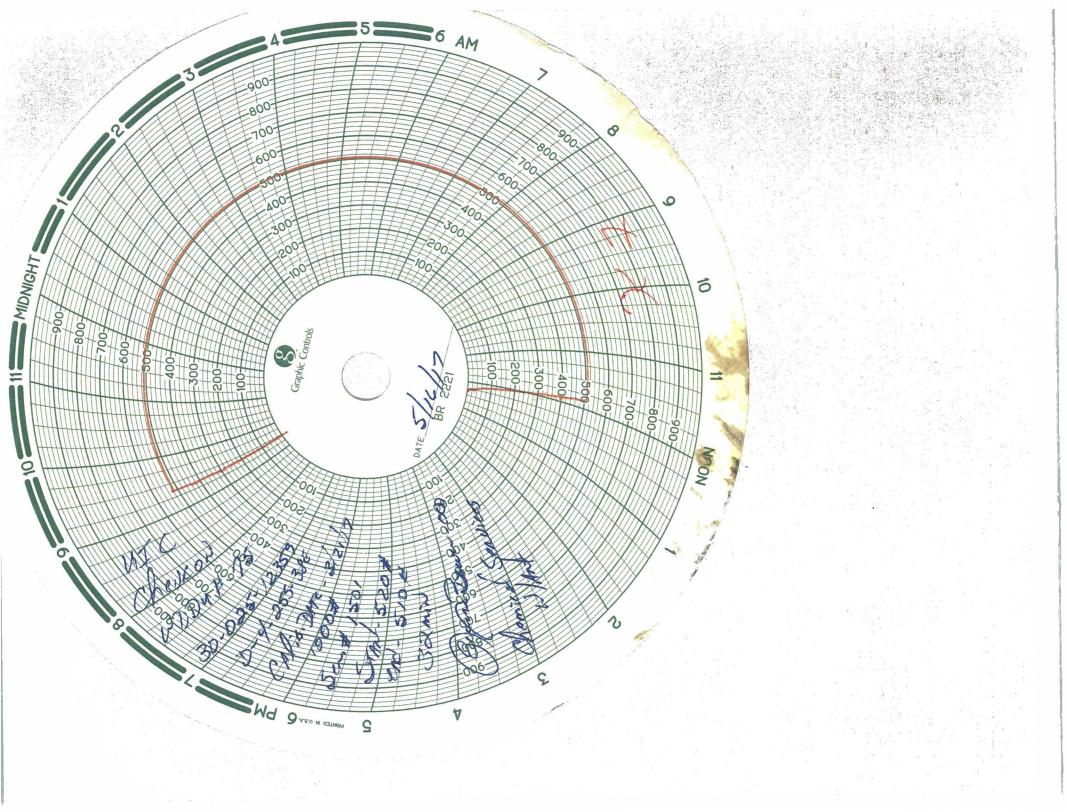

| the second se                                                                                                                                                                                                     |                            |                       |                                                        |
|---------------------------------------------------------------------------------------------------------------------------------------------------------------------------------------------------------------------------------------------------------------------------------------------------------------------|----------------------------|-----------------------|--------------------------------------------------------|
| Submit 1 Copy To Appropriate District Office                                                                                                                                                                                                                                                                        | State of New Mexico        |                       | Form C-103                                             |
| District   - (575) 393-6161<br>1625 N. French Dr., Hobbs, NM 88240<br>Energy, Minerals and Natural Resources                                                                                                                                                                                                        |                            | Revised July 18, 2013 |                                                        |
| 1625 N. French Dr., Hobbs, NM 88240<br>District_II - (575) 748-1283<br>811 S. First St., Artesia, NM 88210<br>District_III - (505) 334-6178                                                                                                                                                                         | OIL CONSERVATION DIVISIO   | N                     | WELL API NO.<br>3002512359                             |
|                                                                                                                                                                                                                                                                                                                     | 1220 JUUIT SL. Maricis DI  | 1.                    | 5. Indicate Type of Lease                              |
| 1000 Rio Brazos Rd., Aztec, NM 87410<br>District_IV - (505) 476-3460<br>1220 S. St. Francis Dr., Santa Fe, NM 87505                                                                                                                                                                                                 | Santa Fe, NM 87505         |                       | STATE 🛛 FEE 🗌 🗸                                        |
| PECEIVE                                                                                                                                                                                                                                                                                                             | 3                          |                       | 6. State Oil & Gas Lease No.<br>B-1732                 |
| SUNDRY NOTICES AND                                                                                                                                                                                                                                                                                                  | REPORTS ON WELLS           |                       | 7. Lease Name or Unit Agreement Name                   |
| (DO NOT USE THIS FORM FOR PROPOSALS TO                                                                                                                                                                                                                                                                              |                            |                       | WEST DOLLARHIDE DRINKARD UNIT                          |
| A DIFFERENT RESERVOIR. USE "APPLICATION FC<br>PROPOSALS.)                                                                                                                                                                                                                                                           | R PERMIT" (FORM C-101) FOR | SUCH                  | 8. Well Number                                         |
| 1. Type of Well: Oil Well Gas Well                                                                                                                                                                                                                                                                                  | Other                      |                       | 75                                                     |
| 2. Name of Operator<br>CHEVRON U.S.A.                                                                                                                                                                                                                                                                               |                            |                       | 9. OGRID Number<br>4323                                |
|                                                                                                                                                                                                                                                                                                                     | /                          |                       |                                                        |
| 3. Address of Operator<br>6301 DEAUVILLE BLVD MIDLAND, TX 79706                                                                                                                                                                                                                                                     |                            |                       | 10. Pool name or Wildcat<br>DOLLARHIDE TUBB - DRINKARD |
| 4. Well Location                                                                                                                                                                                                                                                                                                    |                            |                       | 1-                                                     |
| Unit Letter_D_:_990_feet from the _N_ line and _330_ feet from the _W_ line                                                                                                                                                                                                                                         |                            |                       |                                                        |
| Section 4 - Township 25-S Range 38-E NMPM County LEA                                                                                                                                                                                                                                                                |                            |                       |                                                        |
| 11. Elevation (Show whether DR, RKB, RT, GR, etc.)<br>3154' DF                                                                                                                                                                                                                                                      |                            |                       |                                                        |
|                                                                                                                                                                                                                                                                                                                     |                            |                       |                                                        |
| 12. Check Appropriate Box to Indicate Nature of Notice, Report or Other Data<br>NOTICE OF INTENTION TO: SUBSEQUENT REPORT OF:                                                                                                                                                                                       |                            |                       |                                                        |
| PERFORM REMEDIAL WORK PLUG AND ABANDON REMEDIAL WORK                                                                                                                                                                                                                                                                |                            |                       |                                                        |
| TEMPORARILY ABANDON CHANGE PLANS COMMENCE DRILLI                                                                                                                                                                                                                                                                    |                            |                       | NG OPNS. P AND A                                       |
| PULL OR ALTER CASING MULTIPLE                                                                                                                                                                                                                                                                                       | COMPL CAS                  | SING/CEMENT J         | OB 🗌                                                   |
|                                                                                                                                                                                                                                                                                                                     |                            |                       |                                                        |
| CLOSED-LOOP SYSTEM                                                                                                                                                                                                                                                                                                  | OT                         | HER: ANNUAL I         | MIT TEST                                               |
|                                                                                                                                                                                                                                                                                                                     |                            |                       |                                                        |
| <ol> <li>Describe proposed or completed operations. (Clearly state all pertinent details, and give pertinent dates, including estimated date of<br/>starting any proposed work). SEE RULE 19.15.7.14 NMAC. For Multiple Completions: Attach wellbore diagram of proposed<br/>completion or recompletion.</li> </ol> |                            |                       |                                                        |
| CHEVRON U.S.A. INC HAS CONDUCTED THE ANNUAL MIT TEST ON THE ABOVE WELL.<br>CHART ATTACHED.                                                                                                                                                                                                                          |                            |                       |                                                        |
| **PLEASE NOTE THIS TEST IS FOR UIC ANNUAL TESTING**                                                                                                                                                                                                                                                                 |                            |                       |                                                        |
|                                                                                                                                                                                                                                                                                                                     |                            |                       |                                                        |
|                                                                                                                                                                                                                                                                                                                     |                            | Г                     |                                                        |
| Spud Date:                                                                                                                                                                                                                                                                                                          |                            |                       |                                                        |
|                                                                                                                                                                                                                                                                                                                     |                            |                       |                                                        |
|                                                                                                                                                                                                                                                                                                                     |                            |                       |                                                        |
| I hereby certify that the information above is true and complete to the best of my knowledge and belief.                                                                                                                                                                                                            |                            |                       |                                                        |
| SIGNATURE:                                                                                                                                                                                                                                                                                                          |                            |                       |                                                        |
| Type or print name: Adriann Garcia E-mail address: Adriann.Garcia@chevron.com PHONE: 432-687-7617                                                                                                                                                                                                                   |                            |                       |                                                        |
|                                                                                                                                                                                                                                                                                                                     |                            |                       |                                                        |
| For State Use Only                                                                                                                                                                                                                                                                                                  |                            |                       |                                                        |
| APPROVED BY: <u>Kerry Further</u> TITLE <u>Compliance OFFICE</u> DATE <u>6-21-17</u><br>Conditions of Approval off any):                                                                                                                                                                                            |                            |                       |                                                        |
|                                                                                                                                                                                                                                                                                                                     |                            |                       |                                                        |
|                                                                                                                                                                                                                                                                                                                     |                            |                       |                                                        |
|                                                                                                                                                                                                                                                                                                                     |                            |                       |                                                        |
|                                                                                                                                                                                                                                                                                                                     |                            |                       |                                                        |
|                                                                                                                                                                                                                                                                                                                     |                            |                       |                                                        |